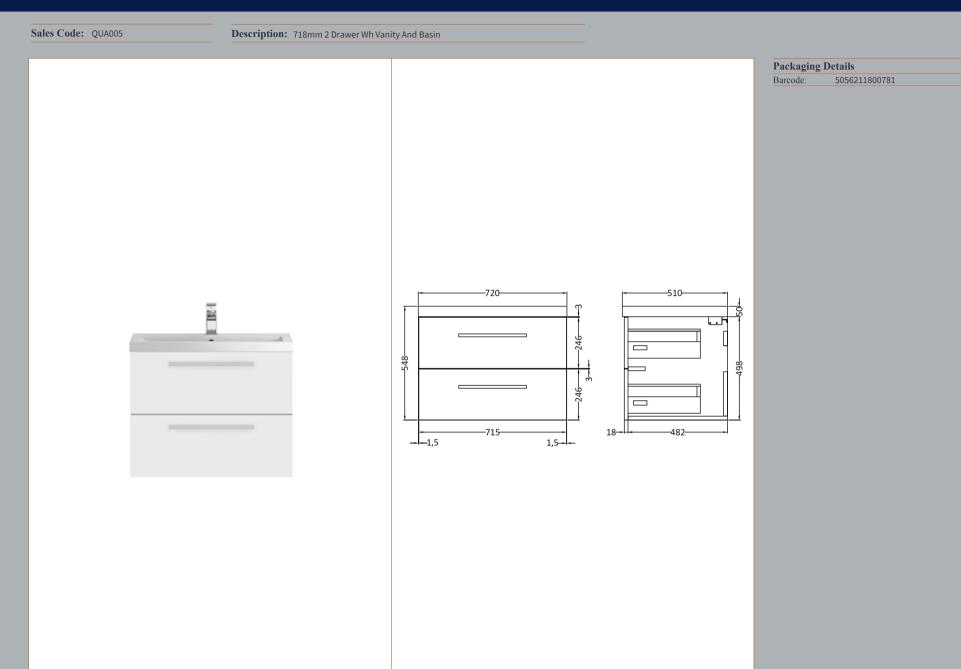

## FURNITURE

Sales Code: NVQ134

**Description:** 718mm 2 Drawer Wall Hung Basin Unit

| Product Dimensions         |                                |
|----------------------------|--------------------------------|
| Height (mm):               | 498                            |
| Width (mm):                | 718                            |
| Depth (mm):                | 500                            |
| Nett Weight (kg):          | 32.3                           |
| Packaging Dimensions       |                                |
| Height (mm):               | 520                            |
| Width (mm):                | 740                            |
| Depth (mm):                | 520                            |
| Gross Weight (kg):         | 32.3                           |
| Packaging Data             |                                |
| Box Colour:                | Brown Cardboard Box - Printed  |
| Box Qty:                   | 1                              |
| Label Size:                | 50 x 100                       |
| Label Colour:              | Not Applicable                 |
| Label Qty:                 | 0                              |
| Outer Box Dimensions (If A | applicable)                    |
| Height (mm):               |                                |
| Width (mm):                |                                |
| Depth (mm):                |                                |
| Gross Weight (kg):         |                                |
| Barcode:                   | 5055275883310                  |
| Product Details            |                                |
| Country of Origin:         | China                          |
| Fitting Instruction:       | No                             |
| CE & UKCA:                 | N/A                            |
| FSC Certified Materials:   | Yes                            |
| Colour:                    | Gloss White                    |
| Construction Method:       | Cam & Wood Dowel               |
| Construction Type:         | Rigid                          |
| Cabinet Finish:            | MFC Painted Gloss              |
| Fascia Finish:             | MFC Painted Gloss              |
| Cabinet Thickness (mm):    | 16                             |
| Fascia Thickness (mm):     | 18                             |
| Drawer Included:           | Yes                            |
| Drawer Type:               | 80mm High Metal S/C Inc Galler |
| No of Shelves:             | 0                              |
| Hinge Type:                | Not Applicable                 |
| Hinge Included:            | Not Applicable                 |
| Adjustable Legs:           | No, Not Required               |
| Fixings Included:          | Yes                            |
| Handle Style:              | Modern                         |
| Waste Shroud:              | Yes                            |
| Handle Included:           | Yes                            |
| Handle Type:               | Profile                        |