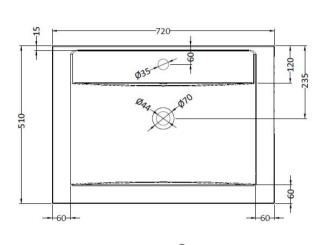

## TECHNICAL DATA SHEET

ROXOR

Sales Code: PMB044

**Description:** 720 Single Bowl Basin

| Product Dime        |                                                          |  |  |
|---------------------|----------------------------------------------------------|--|--|
| Height (mm):        | 145                                                      |  |  |
| Width (mm):         | 720                                                      |  |  |
| Depth (mm):         | 510                                                      |  |  |
| Nett Weight (kg):   |                                                          |  |  |
| Packaging Din       | nensions                                                 |  |  |
| Height (mm):        | 190                                                      |  |  |
| Width (mm):         | 740                                                      |  |  |
| Depth (mm):         | 530                                                      |  |  |
| Gross Weight (kg    |                                                          |  |  |
| Packaging Dat       |                                                          |  |  |
| Box Colour:         | Brown Cardboard Box                                      |  |  |
| Box Qty:            | 2                                                        |  |  |
| Label Size:         | 100 x 50                                                 |  |  |
| Label Colour:       | White Label                                              |  |  |
| Label Qty:          |                                                          |  |  |
| Outer Box Din       | nensions (If Applicable)                                 |  |  |
| Height (mm):        |                                                          |  |  |
| Width (mm):         |                                                          |  |  |
| Depth (mm):         |                                                          |  |  |
| Gross Weight (kg    | ):                                                       |  |  |
| Barcode:            | 5055275883754                                            |  |  |
| Product Detail      | s                                                        |  |  |
| Country of Origir   | n: China                                                 |  |  |
| Fitting Instruction |                                                          |  |  |
| Certification: CE   | & UKCA: NO WRAS: N/A WRAS No: N/A                        |  |  |
| Product Material:   | Polymarble                                               |  |  |
| Fixing Supplied:    | Not Applicable                                           |  |  |
|                     |                                                          |  |  |
| Pans/Bidets:        | Trap Style: Not Applicable Includes Seat: Not Applicable |  |  |
|                     |                                                          |  |  |
| Seats:              | Seat Type: Not Applicable Material: Not Applicable       |  |  |
|                     | Function: Not Applicable Hinge Type: Not Applicable      |  |  |
|                     | Hinge Material: Not Applicable                           |  |  |
|                     | тыветние ноструксавие                                    |  |  |
| Cisterns:           | Operating Type: Not Applicable Fittings: Not Applicable  |  |  |
| Cisterns:           | Lever Type: Not Applicable                               |  |  |
|                     | Lever Type: Not Applicable                               |  |  |
| Basins:             | Tap Hole: One Taphole Chain Stay Hole: No                |  |  |
|                     | Template: Not Required Waste Type Req: Slotted           |  |  |
|                     | Overflow Inc: Yes Overflow Cover: Yes                    |  |  |
|                     | Inner Bowl Depth (mm): 98mm                              |  |  |