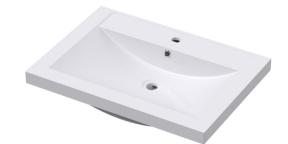

## TECHNICAL DATA SHEET

ROXOR

Sales Code: PMB044

**Description:** 720 Single Bowl Basin

| Product Dime        |                                                          |  |  |
|---------------------|----------------------------------------------------------|--|--|
| Height (mm):        | 145                                                      |  |  |
| Width (mm):         | 720                                                      |  |  |
| Depth (mm):         | 510                                                      |  |  |
| Nett Weight (kg):   |                                                          |  |  |
| Packaging Din       | nensions                                                 |  |  |
| Height (mm):        | 190                                                      |  |  |
| Width (mm):         | 740                                                      |  |  |
| Depth (mm):         | 530                                                      |  |  |
| Gross Weight (kg    |                                                          |  |  |
| Packaging Dat       |                                                          |  |  |
| Box Colour:         | Brown Cardboard Box                                      |  |  |
| Box Qty:            | 2                                                        |  |  |
| Label Size:         | 100 x 50                                                 |  |  |
| Label Colour:       | White Label                                              |  |  |
| Label Qty:          |                                                          |  |  |
| Outer Box Din       | nensions (If Applicable)                                 |  |  |
| Height (mm):        |                                                          |  |  |
| Width (mm):         |                                                          |  |  |
| Depth (mm):         |                                                          |  |  |
| Gross Weight (kg    | ):                                                       |  |  |
| Barcode:            | 5055275883754                                            |  |  |
| Product Detail      | s                                                        |  |  |
| Country of Origir   | n: China                                                 |  |  |
| Fitting Instruction |                                                          |  |  |
| Certification: CE   | & UKCA: NO WRAS: N/A WRAS No: N/A                        |  |  |
| Product Material:   | Polymarble                                               |  |  |
| Fixing Supplied:    | Not Applicable                                           |  |  |
|                     |                                                          |  |  |
| Pans/Bidets:        | Trap Style: Not Applicable Includes Seat: Not Applicable |  |  |
|                     |                                                          |  |  |
| Seats:              | Seat Type: Not Applicable Material: Not Applicable       |  |  |
|                     | Function: Not Applicable Hinge Type: Not Applicable      |  |  |
|                     | Hinge Material: Not Applicable                           |  |  |
|                     | тыветние ноструксавие                                    |  |  |
| Cisterns:           | Operating Type: Not Applicable Fittings: Not Applicable  |  |  |
| Cisterns:           | Lever Type: Not Applicable                               |  |  |
|                     | Lever Type: Not Applicable                               |  |  |
| Basins:             | Tap Hole: One Taphole Chain Stay Hole: No                |  |  |
|                     | Template: Not Required Waste Type Req: Slotted           |  |  |
|                     | Overflow Inc: Yes Overflow Cover: Yes                    |  |  |
|                     | Inner Bowl Depth (mm): 98mm                              |  |  |