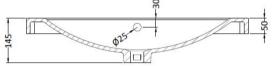

## TECHNICAL DATA SHEET

ROXOR

Sales Code: PMB044

**Description:** 720 Single Bowl Basin

| Product Dime        |                                                          |  |  |
|---------------------|----------------------------------------------------------|--|--|
| Height (mm):        | 145                                                      |  |  |
| Width (mm):         | 720                                                      |  |  |
| Depth (mm):         | 510                                                      |  |  |
| Nett Weight (kg):   |                                                          |  |  |
| Packaging Din       | nensions                                                 |  |  |
| Height (mm):        | 190                                                      |  |  |
| Width (mm):         | 740                                                      |  |  |
| Depth (mm):         | 530                                                      |  |  |
| Gross Weight (kg    |                                                          |  |  |
| Packaging Dat       |                                                          |  |  |
| Box Colour:         | Brown Cardboard Box                                      |  |  |
| Box Qty:            | 2                                                        |  |  |
| Label Size:         | 100 x 50                                                 |  |  |
| Label Colour:       | White Label                                              |  |  |
| Label Qty:          |                                                          |  |  |
| Outer Box Din       | nensions (If Applicable)                                 |  |  |
| Height (mm):        |                                                          |  |  |
| Width (mm):         |                                                          |  |  |
| Depth (mm):         |                                                          |  |  |
| Gross Weight (kg    | ):                                                       |  |  |
| Barcode:            | 5055275883754                                            |  |  |
| Product Detail      | s                                                        |  |  |
| Country of Origir   | n: China                                                 |  |  |
| Fitting Instruction |                                                          |  |  |
| Certification: CE   | & UKCA: NO WRAS: N/A WRAS No: N/A                        |  |  |
| Product Material:   | Polymarble                                               |  |  |
| Fixing Supplied:    | Not Applicable                                           |  |  |
|                     |                                                          |  |  |
| Pans/Bidets:        | Trap Style: Not Applicable Includes Seat: Not Applicable |  |  |
|                     |                                                          |  |  |
| Seats:              | Seat Type: Not Applicable Material: Not Applicable       |  |  |
|                     | Function: Not Applicable Hinge Type: Not Applicable      |  |  |
|                     | Hinge Material: Not Applicable                           |  |  |
|                     | тыветние ноструксавие                                    |  |  |
| Cisterns:           | Operating Type: Not Applicable Fittings: Not Applicable  |  |  |
| Cisterns:           | Lever Type: Not Applicable                               |  |  |
|                     | Lever Type: Not Applicable                               |  |  |
| Basins:             | Tap Hole: One Taphole Chain Stay Hole: No                |  |  |
|                     | Template: Not Required Waste Type Req: Slotted           |  |  |
|                     | Overflow Inc: Yes Overflow Cover: Yes                    |  |  |
|                     | Inner Bowl Depth (mm): 98mm                              |  |  |