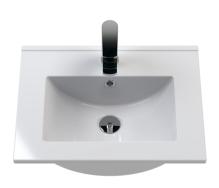

Sales Code: NVM001 Description: 500mm Minimalist Basin 1Th

| Product Dime        | nsions                                                 |                    |                               |  |  |
|---------------------|--------------------------------------------------------|--------------------|-------------------------------|--|--|
| Height (mm):        |                                                        | 170                |                               |  |  |
| Width (mm):         |                                                        | 500                |                               |  |  |
| Depth (mm):         |                                                        | 390                |                               |  |  |
| Nett Weight (kg):   |                                                        | 9                  |                               |  |  |
| Packaging Din       | nensions                                               |                    |                               |  |  |
| Height (mm):        |                                                        | 400                |                               |  |  |
| Width (mm):         |                                                        | 520                | 520                           |  |  |
| Depth (mm):         |                                                        | 200                | 200                           |  |  |
| Gross Weight (kg    | :):                                                    | 9                  |                               |  |  |
| Packaging Dat       | a                                                      |                    |                               |  |  |
| Box Colour:         |                                                        | Brown Ca           | irdboard Box                  |  |  |
| Box Qty:            |                                                        | 1                  |                               |  |  |
| Label Size:         |                                                        | 105 x 5            | 105 x 50                      |  |  |
| Label Colour:       |                                                        | White Lab          | White Label                   |  |  |
| Label Qty:          |                                                        | 1                  |                               |  |  |
| Outer Box Din       | nensions (                                             | If Applicable)     |                               |  |  |
| Height (mm):        |                                                        |                    |                               |  |  |
| Width (mm):         |                                                        |                    |                               |  |  |
| Depth (mm):         |                                                        |                    |                               |  |  |
| Gross Weight (kg    | :):                                                    |                    |                               |  |  |
| Barcode:            |                                                        | 50552758           | 28670                         |  |  |
| Product Detail      | ls                                                     |                    |                               |  |  |
| Country of Origin   | 1:                                                     | China              |                               |  |  |
| Fitting Instruction | 1:                                                     | No                 |                               |  |  |
| Certification: CE   | & UKCA:                                                | WRAS:              | WRAS No:                      |  |  |
| Product Material:   | l: Vitreous                                            |                    | China                         |  |  |
| Fixing Supplied:    |                                                        | No                 |                               |  |  |
| D /D:14             | T. C. 1                                                | Not A collected    | T 1 1 C . N . A P 11          |  |  |
| Pans/Bidets:        | Trap Style:                                            | Not Applicable     | Includes Seat: Not Applicable |  |  |
| Seats:              | Seat Type:                                             | Not Applicable     | Material: Not Applicable      |  |  |
|                     | Function:                                              | Not Included       | Hinge Type: Not Relevant      |  |  |
|                     | Hinge Mate                                             | rial: Not Applicab | le                            |  |  |
|                     |                                                        |                    |                               |  |  |
| Cisterns:           | Operating Type: Not Applicable Fittings: None Included |                    |                               |  |  |
|                     | Lever Type                                             | : Not Applicable   |                               |  |  |
|                     |                                                        |                    |                               |  |  |
| Basins:             |                                                        | One Taphole        | Chain Stay Hole: No           |  |  |
|                     | Template:                                              | Not Required       | Waste Type Req: Slotted       |  |  |