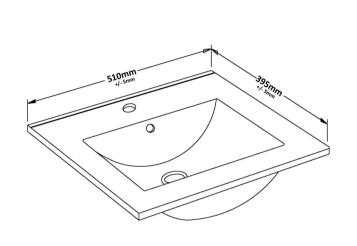

Sales Code: NVM001 Description: 500mm Minimalist Basin 1Th

| Product Dime        | nsions                                                 |                    |                               |  |  |
|---------------------|--------------------------------------------------------|--------------------|-------------------------------|--|--|
| Height (mm):        |                                                        | 170                |                               |  |  |
| Width (mm):         |                                                        | 500                |                               |  |  |
| Depth (mm):         |                                                        | 390                |                               |  |  |
| Nett Weight (kg):   |                                                        | 9                  |                               |  |  |
| Packaging Din       | nensions                                               |                    |                               |  |  |
| Height (mm):        |                                                        | 400                |                               |  |  |
| Width (mm):         |                                                        | 520                | 520                           |  |  |
| Depth (mm):         |                                                        | 200                | 200                           |  |  |
| Gross Weight (kg    | :):                                                    | 9                  |                               |  |  |
| Packaging Dat       | a                                                      |                    |                               |  |  |
| Box Colour:         |                                                        | Brown Ca           | irdboard Box                  |  |  |
| Box Qty:            |                                                        | 1                  |                               |  |  |
| Label Size:         |                                                        | 105 x 5            | 105 x 50                      |  |  |
| Label Colour:       |                                                        | White Lab          | White Label                   |  |  |
| Label Qty:          |                                                        | 1                  |                               |  |  |
| Outer Box Din       | nensions (                                             | If Applicable)     |                               |  |  |
| Height (mm):        |                                                        |                    |                               |  |  |
| Width (mm):         |                                                        |                    |                               |  |  |
| Depth (mm):         |                                                        |                    |                               |  |  |
| Gross Weight (kg    | :):                                                    |                    |                               |  |  |
| Barcode:            |                                                        | 50552758           | 28670                         |  |  |
| Product Detail      | ls                                                     |                    |                               |  |  |
| Country of Origin   | 1:                                                     | China              |                               |  |  |
| Fitting Instruction | 1:                                                     | No                 |                               |  |  |
| Certification: CE   | & UKCA:                                                | WRAS:              | WRAS No:                      |  |  |
| Product Material:   | l: Vitreous                                            |                    | China                         |  |  |
| Fixing Supplied:    |                                                        | No                 |                               |  |  |
| D /D:14             | T. C. 1                                                | Not A collected    | T 1 1 C . N . A P 11          |  |  |
| Pans/Bidets:        | Trap Style:                                            | Not Applicable     | Includes Seat: Not Applicable |  |  |
| Seats:              | Seat Type:                                             | Not Applicable     | Material: Not Applicable      |  |  |
|                     | Function:                                              | Not Included       | Hinge Type: Not Relevant      |  |  |
|                     | Hinge Mate                                             | rial: Not Applicab | le                            |  |  |
|                     |                                                        |                    |                               |  |  |
| Cisterns:           | Operating Type: Not Applicable Fittings: None Included |                    |                               |  |  |
|                     | Lever Type                                             | : Not Applicable   |                               |  |  |
|                     |                                                        |                    |                               |  |  |
| Basins:             |                                                        | One Taphole        | Chain Stay Hole: No           |  |  |
|                     | Template:                                              | Not Required       | Waste Type Req: Slotted       |  |  |