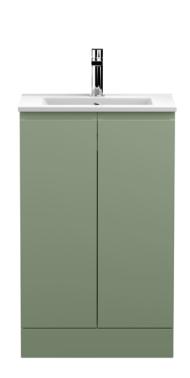

## TECHNICAL DATA SHEET

## ROXOR

Sales Code: URB807B Description: 500 Fs 2-Door Vanity & Basin 2





## **Packaging Details**

Barcode: 5056462674308

Sales Code: URB823 Description: 500 F/S 2-Door Unit





| Product Dimensions                |                              |  |  |
|-----------------------------------|------------------------------|--|--|
| Height (mm):                      | 810                          |  |  |
| Width (mm):                       | 510                          |  |  |
| Depth (mm):                       | 383                          |  |  |
| Nett Weight (kg):                 | 21.5                         |  |  |
| Packaging Dimensions              |                              |  |  |
| Height (mm):                      | 780                          |  |  |
| Width (mm):                       | 495                          |  |  |
| Depth (mm):