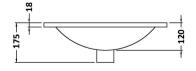

Sales Code: NVM001 Description: 500mm Minimalist Basin 1Th

| Product Dime        | nsions                                                 |                    |                               |  |  |
|---------------------|--------------------------------------------------------|--------------------|-------------------------------|--|--|
| Height (mm):        |                                                        | 170                |                               |  |  |
| Width (mm):         |                                                        | 500                |                               |  |  |
| Depth (mm):         |                                                        | 390                |                               |  |  |
| Nett Weight (kg):   |                                                        | 9                  |                               |  |  |
| Packaging Din       | nensions                                               |                    |                               |  |  |
| Height (mm):        |                                                        | 400                |                               |  |  |
| Width (mm):         |                                                        | 520                | 520                           |  |  |
| Depth (mm):         |                                                        | 200                | 200                           |  |  |
| Gross Weight (kg    | :):                                                    | 9                  |                               |  |  |
| Packaging Dat       | a                                                      |                    |                               |  |  |
| Box Colour:         |                                                        | Brown Ca           | irdboard Box                  |  |  |
| Box Qty:            |                                                        | 1                  |                               |  |  |
| Label Size:         |                                                        | 105 x 5            | 105 x 50                      |  |  |
| Label Colour:       |                                                        | White Lab          | White Label                   |  |  |
| Label Qty:          |                                                        | 1                  |                               |  |  |
| Outer Box Din       | nensions (                                             | If Applicable)     |                               |  |  |
| Height (mm):        |                                                        |                    |                               |  |  |
| Width (mm):         |                                                        |                    |                               |  |  |
| Depth (mm):         |                                                        |                    |                               |  |  |
| Gross Weight (kg    | :):                                                    |                    |                               |  |  |
| Barcode:            |                                                        | 50552758           | 28670                         |  |  |
| Product Detail      | ls                                                     |                    |                               |  |  |
| Country of Origin   | 1:                                                     | China              |                               |  |  |
| Fitting Instruction | 1:                                                     | No                 |                               |  |  |
| Certification: CE   | & UKCA:                                                | WRAS:              | WRAS No:                      |  |  |
| Product Material:   | l: Vitreous                                            |                    | China                         |  |  |
| Fixing Supplied:    |                                                        | No                 |                               |  |  |
| D /D:14             | T. C. 1                                                | Not A collected    | T 1 1 C . N . A P 11          |  |  |
| Pans/Bidets:        | Trap Style:                                            | Not Applicable     | Includes Seat: Not Applicable |  |  |
| Seats:              | Seat Type:                                             | Not Applicable     | Material: Not Applicable      |  |  |
|                     | Function:                                              | Not Included       | Hinge Type: Not Relevant      |  |  |
|                     | Hinge Mate                                             | rial: Not Applicab | le                            |  |  |
|                     |                                                        |                    |                               |  |  |
| Cisterns:           | Operating Type: Not Applicable Fittings: None Included |                    |                               |  |  |
|                     | Lever Type                                             | : Not Applicable   |                               |  |  |
|                     |                                                        |                    |                               |  |  |
| Basins:             |                                                        | One Taphole        | Chain Stay Hole: No           |  |  |
|                     | Template:                                              | Not Required       | Waste Type Req: Slotted       |  |  |

Overflow Inc: Yes

Inner Bowl Depth (mm): 120mm

Overflow Cover: Yes