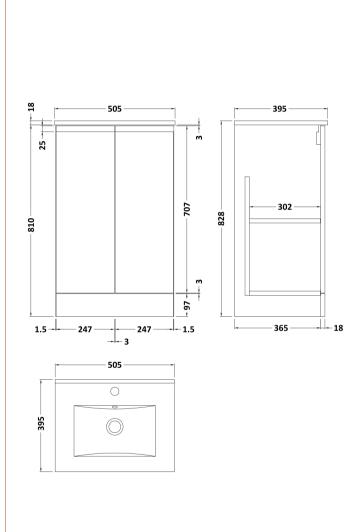

## **Packaging Details**

Barcode: 5056462674308

Sales Code: URB823 Description: 500 F/S 2-Door Unit

| Product Dimensions                |                              |  |  |
|-----------------------------------|------------------------------|--|--|
| Height (mm):                      | 810                          |  |  |
| Width (mm):                       | 510                          |  |  |
| Depth (mm):                       | 383                          |  |  |
| Nett Weight (kg):                 | 21.5                         |  |  |
| Packaging Dimensions              |                              |  |  |
| Height (mm):                      | 780                          |  |  |
| Width (mm):                       | 495                          |  |  |
| Depth (mm):                       | 383                          |  |  |
| Gross Weight (kg):                | 22                           |  |  |
| Packaging Data                    |                              |  |  |
| Box Colour:                       | Brown Cardboard Box          |  |  |
| Box Oty:                          | 1                            |  |  |
| Label Size:                       | 100 x 50                     |  |  |
| Label Colour:                     | White Label                  |  |  |
| Label Oty:                        | 2                            |  |  |
| Outer Box Dimensions (If A        | Applicable)                  |  |  |
| Height (mm):                      |                              |  |  |
| Width (mm):                       |                              |  |  |
| Depth (mm):                       |                              |  |  |
| Gross Weight (kg):                |                              |  |  |
| Barcode:                          | 5056462659688                |  |  |
| Product Details                   |                              |  |  |
| Country of Origin:                | China                        |  |  |
| Fitting Instruction:              | No                           |  |  |
| CE & UKCA:                        | N/A                          |  |  |
| FSC Certified Materials:          | Yes                          |  |  |
| Colour:                           | Satin Green                  |  |  |
| Construction Method:              | Cam & Wood Dowel             |  |  |
| Construction Type:                | Rigid                        |  |  |
| Cabinet Finish:                   | MFC Painted Matt             |  |  |
| Fascia Finish:                    | Mdf Painted Matt             |  |  |
| Cabinet Thickness (mm):           | 18                           |  |  |
| Fascia Thickness (mm):            | 18                           |  |  |
| Drawer Included:                  | No                           |  |  |
| Drawer Type:                      | Not Applicable               |  |  |
| No of Shelves:                    | 1                            |  |  |
| Hinge Type:                       | 95 Degree Clip-On Soft Close |  |  |
| Hinge Included:                   | Yes                          |  |  |
| Adjustable Legs:                  | No                           |  |  |
| Fixings Included:                 | Yes                          |  |  |
| Handle Style:                     | Not Applicable               |  |  |
|                                   | No                           |  |  |
| Waste Shroud:                     | NU                           |  |  |
| Waste Shroud:<br>Handle Included: | No, Not Required             |  |  |