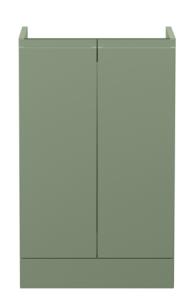

## **Packaging Details**

Barcode: 5056462674308

Sales Code: URB823 Description: 500 F/S 2-Door Unit

| Product Dimensions                |                              |  |  |
|-----------------------------------|------------------------------|--|--|
| Height (mm):                      | 810                          |  |  |
| Width (mm):                       | 510                          |  |  |
| Depth (mm):                       | 383                          |  |  |
| Nett Weight (kg):                 | 21.5                         |  |  |
| Packaging Dimensions              |                              |  |  |
| Height (mm):                      | 780                          |  |  |
| Width (mm):                       | 495                          |  |  |
| Depth (mm):                       | 383                          |  |  |
| Gross Weight (kg):                | 22                           |  |  |
| Packaging Data                    |                              |  |  |
| Box Colour:                       | Brown Cardboard Box          |  |  |
| Box Oty:                          | 1                            |  |  |
| Label Size:                       | 100 x 50                     |  |  |
| Label Colour:                     | White Label                  |  |  |
| Label Oty:                        | 2                            |  |  |
| Outer Box Dimensions (If A        | Applicable)                  |  |  |
| Height (mm):                      |                              |  |  |
| Width (mm):                       |                              |  |  |
| Depth (mm):                       |                              |  |  |
| Gross Weight (kg):                |                              |  |  |
| Barcode:                          | 5056462659688                |  |  |
| Product Details                   |                              |  |  |
| Country of Origin:                | China                        |  |  |
| Fitting Instruction:              | No                           |  |  |
| CE & UKCA:                        | N/A                          |  |  |
| FSC Certified Materials:          | Yes                          |  |  |
| Colour:                           | Satin Green                  |  |  |
| Construction Method:              | Cam & Wood Dowel             |  |  |
| Construction Type:                | Rigid                        |  |  |
| Cabinet Finish:                   | MFC Painted Matt             |  |  |
| Fascia Finish:                    | Mdf Painted Matt             |  |  |
| Cabinet Thickness (mm):           | 18                           |  |  |
| Fascia Thickness (mm):            | 18                           |  |  |
| Drawer Included:                  | No                           |  |  |
| Drawer Type:                      | Not Applicable               |  |  |
| No of Shelves:                    | 1                            |  |  |
| Hinge Type:                       | 95 Degree Clip-On Soft Close |  |  |
| Hinge Included:                   | Yes                          |  |  |
| Adjustable Legs:                  | No                           |  |  |
| Fixings Included:                 | Yes                          |  |  |
| Handle Style:                     | Not Applicable               |  |  |
|                                   | No                           |  |  |
| Waste Shroud:                     | NU                           |  |  |
| Waste Shroud:<br>Handle Included: | No, Not Required             |  |  |