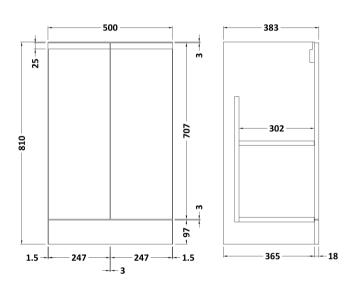

## **Packaging Details**

Barcode: 5056462674308

Sales Code: URB823 Description: 500 F/S 2-Door Unit

| Product Dimensions                |                              |  |  |
|-----------------------------------|------------------------------|--|--|
| Height (mm):                      | 810                          |  |  |
| Width (mm):                       | 510                          |  |  |
| Depth (mm):                       | 383                          |  |  |
| Nett Weight (kg):                 | 21.5                         |  |  |
| Packaging Dimensions              |                              |  |  |
| Height (mm):                      | 780                          |  |  |
| Width (mm):                       | 495                          |  |  |
| Depth (mm):                       | 383                          |  |  |
| Gross Weight (kg):                | 22                           |  |  |
| Packaging Data                    |                              |  |  |
| Box Colour:                       | Brown Cardboard Box          |  |  |
| Box Oty:                          | 1                            |  |  |
| Label Size:                       | 100 x 50                     |  |  |
| Label Colour:                     | White Label                  |  |  |
| Label Oty:                        | 2                            |  |  |
| Outer Box Dimensions (If A        | Applicable)                  |  |  |
| Height (mm):                      |                              |  |  |
| Width (mm):                       |                              |  |  |
| Depth (mm):                       |                              |  |  |
| Gross Weight (kg):                |                              |  |  |
| Barcode:                          | 5056462659688                |  |  |
| Product Details                   |                              |  |  |
| Country of Origin:                | China                        |  |  |
| Fitting Instruction:              | No                           |  |  |
| CE & UKCA:                        | N/A                          |  |  |
| FSC Certified Materials:          | Yes                          |  |  |
| Colour:                           | Satin Green                  |  |  |
| Construction Method:              | Cam & Wood Dowel             |  |  |
| Construction Type:                | Rigid                        |  |  |
| Cabinet Finish:                   | MFC Painted Matt             |  |  |
| Fascia Finish:                    | Mdf Painted Matt             |  |  |
| Cabinet Thickness (mm):           | 18                           |  |  |
| Fascia Thickness (mm):            | 18                           |  |  |
| Drawer Included:                  | No                           |  |  |
| Drawer Type:                      | Not Applicable               |  |  |
| No of Shelves:                    | 1                            |  |  |
| Hinge Type:                       | 95 Degree Clip-On Soft Close |  |  |
| Hinge Included:                   | Yes                          |  |  |
| Adjustable Legs:                  | No                           |  |  |
| Fixings Included:                 | Yes                          |  |  |
| Handle Style:                     | Not Applicable               |  |  |
|                                   | No                           |  |  |
| Waste Shroud:                     | NU                           |  |  |
| Waste Shroud:<br>Handle Included: | No, Not Required             |  |  |