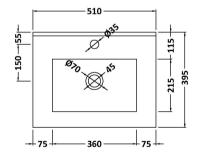

Sales Code: NVM001 Description: 500mm Minimalist Basin 1Th

| Product Dime        | nsions                                                 |                    |                               |  |  |
|---------------------|--------------------------------------------------------|--------------------|-------------------------------|--|--|
| Height (mm):        |                                                        | 170                |                               |  |  |
| Width (mm):         |                                                        | 500                |                               |  |  |
| Depth (mm):         |                                                        | 390                |                               |  |  |
| Nett Weight (kg):   |                                                        | 9                  |                               |  |  |
| Packaging Din       | nensions                                               |                    |                               |  |  |
| Height (mm):        |                                                        | 400                |                               |  |  |
| Width (mm):         |                                                        | 520                | 520                           |  |  |
| Depth (mm):         |                                                        | 200                | 200                           |  |  |
| Gross Weight (kg    | :):                                                    | 9                  |                               |  |  |
| Packaging Dat       | a                                                      |                    |                               |  |  |
| Box Colour:         |                                                        | Brown Ca           | irdboard Box                  |  |  |
| Box Qty:            |                                                        | 1                  |                               |  |  |
| Label Size:         |                                                        | 105 x 5            | 105 x 50                      |  |  |
| Label Colour:       |                                                        | White Lab          | White Label                   |  |  |
| Label Qty:          |                                                        | 1                  |                               |  |  |
| Outer Box Din       | nensions (                                             | If Applicable)     |                               |  |  |
| Height (mm):        |                                                        |                    |                               |  |  |
| Width (mm):         |                                                        |                    |                               |  |  |
| Depth (mm):         |                                                        |                    |                               |  |  |
| Gross Weight (kg    | :):                                                    |                    |                               |  |  |
| Barcode:            |                                                        | 50552758           | 28670                         |  |  |
| Product Detail      | ls                                                     |                    |                               |  |  |
| Country of Origin   | 1:                                                     | China              |                               |  |  |
| Fitting Instruction | 1:                                                     | No                 |                               |  |  |
| Certification: CE   | & UKCA:                                                | WRAS:              | WRAS No:                      |  |  |
| Product Material:   | l: Vitreous                                            |                    | China                         |  |  |
| Fixing Supplied:    |                                                        | No                 |                               |  |  |
| D /D:14             | T. C. 1                                                | Not A collected    | T 1 1 C . N . A P 11          |  |  |
| Pans/Bidets:        | Trap Style:                                            | Not Applicable     | Includes Seat: Not Applicable |  |  |
| Seats:              | Seat Type:                                             | Not Applicable     | Material: Not Applicable      |  |  |
|                     | Function:                                              | Not Included       | Hinge Type: Not Relevant      |  |  |
|                     | Hinge Mate                                             | rial: Not Applicab | le                            |  |  |
|                     |                                                        |                    |                               |  |  |
| Cisterns:           | Operating Type: Not Applicable Fittings: None Included |                    |                               |  |  |
|                     | Lever Type                                             | : Not Applicable   |                               |  |  |
|                     |                                                        |                    |                               |  |  |
| Basins:             |                                                        | One Taphole        | Chain Stay Hole: No           |  |  |
|                     | Template:                                              | Not Required       | Waste Type Req: Slotted       |  |  |