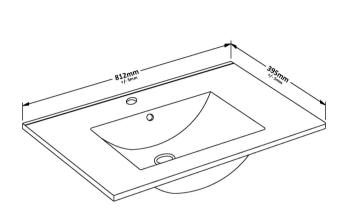

## TECHNICAL DATA SHEET

ROXOR

Sales Code: NVM005

**Description:** Minimalist Basin 800mm

| Product Dime        |                                                          |
|---------------------|----------------------------------------------------------|
| Height (mm):        | 170                                                      |
| Width (mm):         | 800                                                      |
| Depth (mm):         | 390                                                      |
| Nett Weight (kg):   | 16.9                                                     |
| Packaging Din       | nensions                                                 |
| Height (mm):        | 400                                                      |
| Width (mm):         | 820                                                      |
| Depth (mm):         | 200                                                      |
| Gross Weight (kg    | ): 16.9                                                  |
| Packaging Dat       | a                                                        |
| Box Colour:         | Brown Cardboard Box - Printed                            |
| Box Qty:            | 1                                                        |
| Label Size:         | 100 x 50                                                 |
| Label Colour:       | White Label                                              |
| Label Qty:          | 2                                                        |
| Outer Box Din       | nensions (If Applicable)                                 |
| Height (mm):        |                                                          |
| Width (mm):         |                                                          |
| Depth (mm):         |                                                          |
| Gross Weight (kg    | ):                                                       |
| Barcode:            | 5055146194675                                            |
| Product Detai       | s                                                        |
| Country of Origin   | n: China                                                 |
| Fitting Instruction | n: No                                                    |
| Certification: CE   | & UKCA: No WRAS: N/A WRAS No: N/A                        |
| Product Material:   | Vitreous China                                           |
| Fixing Supplied:    | No                                                       |
|                     |                                                          |
| Pans/Bidets:        | Trap Style: Not Applicable Includes Seat: Not Applicable |
| Seats:              | Seat Type: Not Applicable Material: Not Applicable       |
|                     | Function: Not Applicable Hinge Type: Not Applicable      |
|                     | Hinge Material: Not Applicable                           |
|                     |                                                          |
| Cisterns:           | Operating Type: Not Applicable Fittings: Not Applicable  |
|                     | Lever Type: Not Applicable                               |
|                     | сечентуре, могдрикаре                                    |
| Basins:             | Tap Hole: One Taphole Chain Stay Hole: No                |
|                     | Template: Not Required Waste Type Reg: Slotted           |
|                     | Overflow Inc: Yes Overflow Cover: Yes                    |
|                     |                                                          |