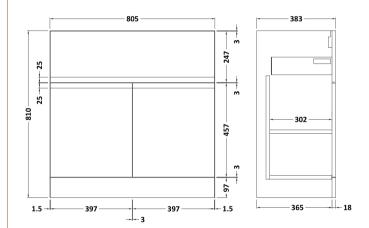

## Packaging Details

Barcode: 5056211892632

ROXOR

Sales Code: URB128

| Product Dimensions         |                              |
|----------------------------|------------------------------|
| Height (mm):               | 810                          |
| Width (mm):                | 810                          |
| Depth (mm):                | 383                          |
| Nett Weight (kg):          | 31.5                         |
| Packaging Dimensions       |                              |
| Height (mm):               | 780                          |
| Width (mm):                | 795                          |
| Depth (mm):                | 383                          |
| Gross Weight (kg):         | 32                           |
| Packaging Data             |                              |
| Box Colour:                | Brown Cardboard Box          |
| Box Qty:                   | 1                            |
| Label Size:                | 100 x 50                     |
| Label Colour:              | White Label                  |
| Label Qty:                 | 2                            |
| Outer Box Dimensions (If A | Applicable)                  |
| Height (mm):               |                              |
| Width (mm):                |                              |
| Depth (mm):                |                              |
| Gross Weight (kg):         |                              |
| Barcode:                   | 5056211890485                |
| Product Details            |                              |
| Country of Origin:         | China                        |
| Fitting Instruction:       | No                           |
| CE & UKCA:                 | N/A                          |
| FSC Certified Materials:   | Yes                          |
| Colour:                    | Satin White                  |
| Construction Method:       | Cam & Wood Dowel             |
| Construction Type:         | Rigid                        |
| Cabinet Finish:            | MFC Painted Matt             |
| Fascia Finish:             | Mdf Painted Matt             |
| Cabinet Thickness (mm):    | 18                           |
| Fascia Thickness (mm):     | 18                           |
| Drawer Included:           | Yes                          |
| Drawer Type:               | 80mm High Metal Softclose    |
| No of Shelves:             | 1                            |
| Hinge Type:                | 95 Degree Clip-On Soft Close |
| Hinge Included:            | Yes                          |
| Adjustable Legs:           | No                           |
| Fixings Included:          | Yes                          |
| Handle Style:              | Not Applicable               |
| Waste Shroud:              | Yes                          |
| Handle Included:           | No, Not Required             |
| Handle Type:               | Handless                     |