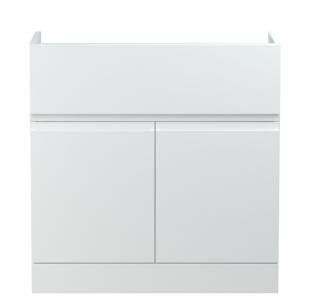

## TECHNICAL DATA SHEET





## Packaging Details

Barcode: 5056211892632

ROXOR

Sales Code: URB128







| Product Dimensions         |                              |
|----------------------------|------------------------------|
| Height (mm):               | 810                          |
| Width (mm):                | 810                          |
| Depth (mm):                | 383                          |
| Nett Weight (kg):          | 31.5                         |
| Packaging Dimensions       |                              |
| Height (mm):               | 780                          |
| Width (mm):                | 795                          |
| Depth (mm):                | 383                          |
| Gross Weight (kg):         | 32                           |
| Packaging Data             |                              |
| Box Colour:                | Brown Cardboard Box