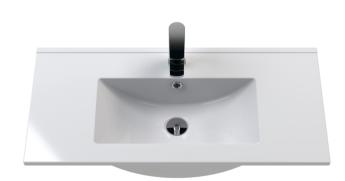

## TECHNICAL DATA SHEET

ROXOR

Sales Code: NVM005

**Description:** Minimalist Basin 800mm

| Product Dime        |                                                          |
|---------------------|----------------------------------------------------------|
| Height (mm):        | 170                                                      |
| Width (mm):         | 800                                                      |
| Depth (mm):         | 390                                                      |
| Nett Weight (kg):   | 16.9                                                     |
| Packaging Din       | nensions                                                 |
| Height (mm):        | 400                                                      |
| Width (mm):         | 820                                                      |
| Depth (mm):         | 200                                                      |
| Gross Weight (kg    | ): 16.9                                                  |
| Packaging Dat       | a                                                        |
| Box Colour:         | Brown Cardboard Box - Printed                            |
| Box Qty:            | 1                                                        |
| Label Size:         | 100 x 50                                                 |
| Label Colour:       | White Label                                              |
| Label Qty:          | 2                                                        |
| Outer Box Din       | nensions (If Applicable)                                 |
| Height (mm):        |                                                          |
| Width (mm):         |                                                          |
| Depth (mm):         |                                                          |
| Gross Weight (kg    | ):                                                       |
| Barcode:            | 5055146194675                                            |
| Product Detai       | s                                                        |
| Country of Origin   | n: China                                                 |
| Fitting Instruction | n: No                                                    |
| Certification: CE   | & UKCA: No WRAS: N/A WRAS No: N/A                        |
| Product Material:   | Vitreous China                                           |
| Fixing Supplied:    | No                                                       |
|                     |                                                          |
| Pans/Bidets:        | Trap Style: Not Applicable Includes Seat: Not Applicable |
| Seats:              | Seat Type: Not Applicable Material: Not Applicable       |
|                     | Function: Not Applicable Hinge Type: Not Applicable      |
|                     | Hinge Material: Not Applicable                           |
|                     |                                                          |
| Cisterns:           | Operating Type: Not Applicable Fittings: Not Applicable  |
|                     | Lever Type: Not Applicable                               |
|                     | сечентуре, могдрикаре                                    |
| Basins:             | Tap Hole: One Taphole Chain Stay Hole: No                |
|                     | Template: Not Required Waste Type Reg: Slotted           |
|                     | Overflow Inc: Yes Overflow Cover: Yes                    |
|                     |                                                          |