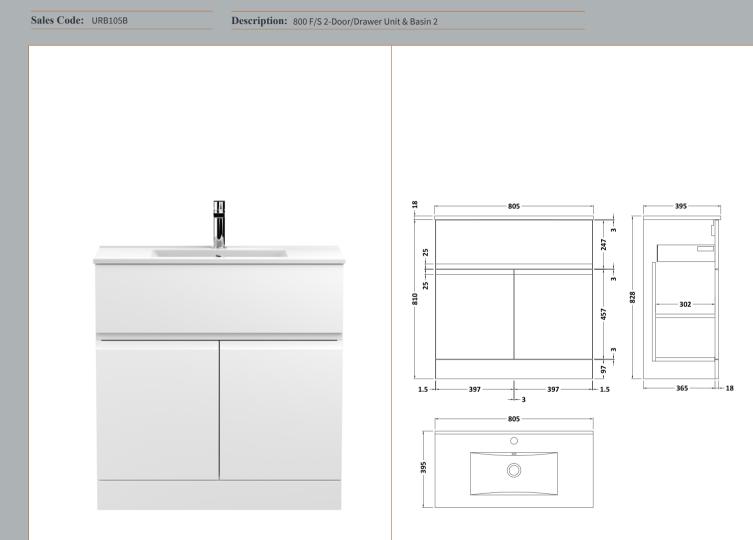

## TECHNICAL DATA SHEET





## Packaging Details

Barcode: 5056211892632

ROXOR

Sales Code: URB128







| Product Dimensions         |                              |
|----------------------------|------------------------------|
| Height (mm):               | 810                          |
| Width (mm):                | 810                          |
| Depth (mm):                | 383                          |
| Nett Weight (kg):          | 31.5                         |
| Packaging Dimensions       |                              |
| Height (mm):               | 780                          |
| Width (mm):                | 795                          |
| Depth (mm):                | 383                          |
| Gross Weight (kg):         | 32                           |
| Packaging Data             |