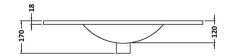

## TECHNICAL DATA SHEET

ROXOR

Sales Code: NVM005

**Description:** Minimalist Basin 800mm

| Product Dime        |                                                          |
|---------------------|----------------------------------------------------------|
| Height (mm):        | 170                                                      |
| Width (mm):         | 800                                                      |
| Depth (mm):         | 390                                                      |
| Nett Weight (kg):   | 16.9                                                     |
| Packaging Din       | nensions                                                 |
| Height (mm):        | 400                                                      |
| Width (mm):         | 820                                                      |
| Depth (mm):         | 200                                                      |
| Gross Weight (kg    | ): 16.9                                                  |
| Packaging Dat       | a                                                        |
| Box Colour:         | Brown Cardboard Box - Printed                            |
| Box Qty:            | 1                                                        |
| Label Size:         | 100 x 50                                                 |
| Label Colour:       | White Label                                              |
| Label Qty:          | 2                                                        |
| Outer Box Din       | nensions (If Applicable)                                 |
| Height (mm):        |                                                          |
| Width (mm):         |                                                          |
| Depth (mm):         |                                                          |
| Gross Weight (kg    | ):                                                       |
| Barcode:            | 5055146194675                                            |
| Product Detai       | s                                                        |
| Country of Origin   | n: China                                                 |
| Fitting Instruction | n: No                                                    |
| Certification: CE   | & UKCA: No WRAS: N/A WRAS No: N/A                        |
| Product Material:   | Vitreous China                                           |
| Fixing Supplied:    | No                                                       |
|                     |                                                          |
| Pans/Bidets:        | Trap Style: Not Applicable Includes Seat: Not Applicable |
| Seats:              | Seat Type: Not Applicable Material: Not Applicable       |
|                     | Function: Not Applicable Hinge Type: Not Applicable      |
|                     | Hinge Material: Not Applicable                           |
|                     |                                                          |
| Cisterns:           | Operating Type: Not Applicable Fittings: Not Applicable  |
|                     | Lever Type: Not Applicable                               |
|                     | сечентуре, могдрикаре                                    |
| Basins:             | Tap Hole: One Taphole Chain Stay Hole: No                |
|                     | Template: Not Required Waste Type Reg: Slotted           |
|                     | Overflow Inc: Yes Overflow Cover: Yes                    |
|                     |                                                          |