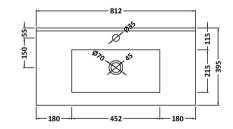

## TECHNICAL DATA SHEET

ROXOR

Sales Code: NVM005

**Description:** Minimalist Basin 800mm

| Product Dime        |                                                          |
|---------------------|----------------------------------------------------------|
| Height (mm):        | 170                                                      |
| Width (mm):         | 800                                                      |
| Depth (mm):         | 390                                                      |
| Nett Weight (kg):   | 16.9                                                     |
| Packaging Din       | nensions                                                 |
| Height (mm):        | 400                                                      |
| Width (mm):         | 820                                                      |
| Depth (mm):         | 200                                                      |
| Gross Weight (kg    | ): 16.9                                                  |
| Packaging Dat       | a                                                        |
| Box Colour:         | Brown Cardboard Box - Printed                            |
| Box Qty:            | 1                                                        |
| Label Size:         | 100 x 50                                                 |
| Label Colour:       | White Label                                              |
| Label Qty:          | 2                                                        |
| Outer Box Din       | nensions (If Applicable)                                 |
| Height (mm):        |                                                          |
| Width (mm):         |                                                          |
| Depth (mm):         |                                                          |
| Gross Weight (kg    | ):                                                       |
| Barcode:            | 5055146194675                                            |
| Product Detai       | s                                                        |
| Country of Origin   | n: China                                                 |
| Fitting Instruction | n: No                                                    |
| Certification: CE   | & UKCA: No WRAS: N/A WRAS No: N/A                        |
| Product Material:   | Vitreous China                                           |
| Fixing Supplied:    | No                                                       |
|                     |                                                          |
| Pans/Bidets:        | Trap Style: Not Applicable Includes Seat: Not Applicable |
| Seats:              | Seat Type: Not Applicable Material: Not Applicable       |
|                     | Function: Not Applicable Hinge Type: Not Applicable      |
|                     | Hinge Material: Not Applicable                           |
|                     |                                                          |
| Cisterns:           | Operating Type: Not Applicable Fittings: Not Applicable  |
|                     | Lever Type: Not Applicable                               |
|                     | сечентуре, могдрикаре                                    |
| Basins:             | Tap Hole: One Taphole Chain Stay Hole: No                |
|                     | Template: Not Required Waste Type Reg: Slotted           |
|                     | Overflow Inc: Yes Overflow Cover: Yes                    |
|                     |                                                          |