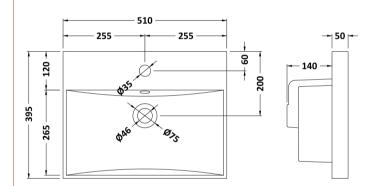

ROXOR

Sales Code: NVM032

**Description:** 500 Thin Edged Basin 1Th

| Product Dime                           | isions                                                                                |  |  |  |
|----------------------------------------|---------------------------------------------------------------------------------------|--|--|--|
| Height (mm):                           | 170                                                                                   |  |  |  |
| Width (mm):                            | 510                                                                                   |  |  |  |
| Depth (mm):                            | 395                                                                                   |  |  |  |
| Nett Weight (kg):                      |                                                                                       |  |  |  |
| Packaging Din                          | nensions                                                                              |  |  |  |
| Height (mm):                           | 190                                                                                   |  |  |  |
| Width (mm):                            | 530                                                                                   |  |  |  |
| Depth (mm):                            | 415                                                                                   |  |  |  |
| Gross Weight (kg                       |                                                                                       |  |  |  |
| Packaging Dat                          |                                                                                       |  |  |  |
| Box Colour:                            | Brown Cardboard Box - Printed                                                         |  |  |  |
| Box Qty:                               | 1                                                                                     |  |  |  |
| Label Size:                            | 100 x 50                                                                              |  |  |  |
| Label Colour:                          | White Label                                                                           |  |  |  |
| Label Qty:                             | 2                                                                                     |  |  |  |
|                                        | nensions (If Applicable)                                                              |  |  |  |
| Height (mm):                           |                                                                                       |  |  |  |
| Width (mm):                            |                                                                                       |  |  |  |
| Depth (mm):                            |                                                                                       |  |  |  |
| Gross Weight (kg                       |                                                                                       |  |  |  |
| Barcode:                               | 5056211853411                                                                         |  |  |  |
| Product Detail                         |                                                                                       |  |  |  |
| Country of Origin                      |                                                                                       |  |  |  |
| Fitting Instruction                    |                                                                                       |  |  |  |
| Certification: CE<br>Product Material: |                                                                                       |  |  |  |
|                                        |                                                                                       |  |  |  |
| Fixing Supplied:                       | No                                                                                    |  |  |  |
| Pans/Bidets:                           | Trap Style: Not Applicable Includes Seat: Not Applicable                              |  |  |  |
|                                        |                                                                                       |  |  |  |
| Seats:                                 | Seat Type: Not Applicable Material: Not Applicable                                    |  |  |  |
|                                        | Function: Not Applicable Hinge Type: Not Applicable                                   |  |  |  |
|                                        | Hinge Material: Not Applicable                                                        |  |  |  |
| Cistoma                                | Operating Type: Not Applicable Fittings: Not Applicable                               |  |  |  |
| Cisterns:                              | Operating Type: Not Applicable Fittings: Not Applicable<br>Lever Type: Not Applicable |  |  |  |
|                                        | сечентуре: постаррисарте                                                              |  |  |  |
| Basins:                                | Tap Hole: One Taphole Chain Stay Hole: No                                             |  |  |  |
|                                        | Template: Not Required Waste Type Reg: Slotted                                        |  |  |  |
|                                        | Overflow Inc: Yes Overflow Cover: Yes                                                 |  |  |  |
|                                        | Inner Bowl Depth (mm): 125mm                                                          |  |  |  |