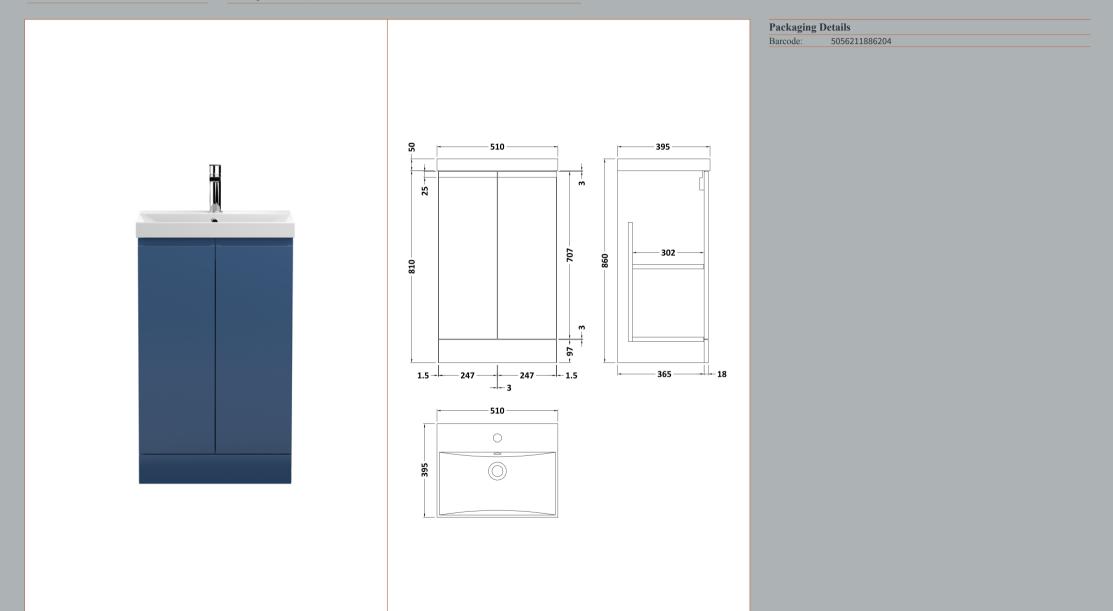

## TECHNICAL DATA SHEET

Description: 500 F/S 2-Door Unit & Basin 3

ROXOR

Sales Code: URB323

**Description:** 500 F/S 2-Door Unit

| Product Dimensions       |                              |  |  |
|--------------------------|------------------------------|--|--|
| Height (mm):             | 810                          |  |  |
| Width (mm):              | 510                          |  |  |
| Depth (mm):              | 383                          |  |  |
| Nett Weight (kg):        | 21.5                         |  |  |
| Packaging Dimensions     |                              |  |  |
| Height (mm):             | 780                          |  |  |
| Width (mm):              | 495                          |  |  |
| Depth (mm):              | 383                          |  |  |
| Gross Weight (kg):       | 22                           |  |  |
| Packaging Data           |                              |  |  |
| Box Colour:              | Brown Cardboard Box          |  |  |
| Box Oty:                 | 1                            |  |  |
| Label Size:              | 100 x 50                     |  |  |
| Label Colour:            | White Label                  |  |  |
| Label Oty:               | 2                            |  |  |
| Outer Box Dimensions (If | Annlicable)                  |  |  |
| Height (mm):             |                              |  |  |
| Width (mm):              |                              |  |  |
| Depth (mm):              |                              |  |  |
| Gross Weight (kg):       |                              |  |  |
| Barcode:                 | 5056211899198                |  |  |
| Product Details          |                              |  |  |
| Country of Origin:       | China                        |  |  |
| Fitting Instruction:     | No                           |  |  |
| CE & UKCA:               | N/A                          |  |  |
| FSC Certified Materials: | Yes                          |  |  |
| Colour:                  | Satin Blue                   |  |  |
| Construction Method:     | Cam & Wood Dowel             |  |  |
| Construction Type:       | Rigid                        |  |  |
| Cabinet Finish:          | MFC Painted Matt             |  |  |
| Fascia Finish:           | Mdf Painted Matt             |  |  |
| Cabinet Thickness (mm):  | 18                           |  |  |
| Fascia Thickness (mm):   | 18                           |  |  |
| Drawer Included:         | No                           |  |  |
| Drawer Type:             | Not Applicable               |  |  |
| No of Shelves:           | 1                            |  |  |
| Hinge Type:              | 95 Degree Clip-On Soft Close |  |  |
| Hinge Included:          | Yes                          |  |  |
| Adjustable Legs:         | No                           |  |  |
| Fixings Included:        | Yes                          |  |  |
| Handle Style:            | Not Applicable               |  |  |
| Waste Shroud:            | No                           |  |  |
| Handle Included:         | No, Not Required             |  |  |
| Handle Type:             | Handless                     |  |  |