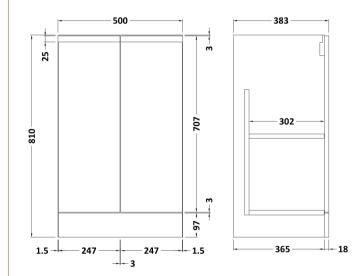

## TECHNICAL DATA SHEET

Description: 500 F/S 2-Door Unit & Basin 3

ROXOR

Sales Code: URB323

**Description:** 500 F/S 2-Door Unit

| Product Dimensions       |                              |  |  |
|--------------------------|------------------------------|--|--|
| Height (mm):             | 810                          |  |  |
| Width (mm):              | 510                          |  |  |
| Depth (mm):              | 383                          |  |  |
| Nett Weight (kg):        | 21.5                         |  |  |
| Packaging Dimensions     |                              |  |  |
| Height (mm):             | 780                          |  |  |
| Width (mm):              | 495                          |  |  |
| Depth (mm):              | 383                          |  |  |
| Gross Weight (kg):       | 22                           |  |  |
| Packaging Data           |                              |  |  |
| Box Colour:              | Brown Cardboard Box          |  |  |
| Box Oty:                 | 1                            |  |  |
| Label Size:              | 100 x 50                     |  |  |
| Label Colour:            | White Label                  |  |  |
| Label Oty:               | 2                            |  |  |
| Outer Box Dimensions (If | Annlicable)                  |  |  |
| Height (mm):             |                              |  |  |
| Width (mm):              |                              |  |  |
| Depth (mm):              |                              |  |  |
| Gross Weight (kg):       |                              |  |  |
| Barcode:                 | 5056211899198                |  |  |
| Product Details          |                              |  |  |
| Country of Origin:       | China                        |  |  |
| Fitting Instruction:     | No                           |  |  |
| CE & UKCA:               | N/A                          |  |  |
| FSC Certified Materials: | Yes                          |  |  |
| Colour:                  | Satin Blue                   |  |  |
| Construction Method:     | Cam & Wood Dowel             |  |  |
| Construction Type:       | Rigid                        |  |  |
| Cabinet Finish:          | MFC Painted Matt             |  |  |
| Fascia Finish:           | Mdf Painted Matt             |  |  |
| Cabinet Thickness (mm):  | 18                           |  |  |
| Fascia Thickness (mm):   | 18                           |  |  |
| Drawer Included:         | No                           |  |  |
| Drawer Type:             | Not Applicable               |  |  |
| No of Shelves:           | 1                            |  |  |
| Hinge Type:              | 95 Degree Clip-On Soft Close |  |  |
| Hinge Included:          | Yes                          |  |  |
| Adjustable Legs:         | No                           |  |  |
| Fixings Included:        | Yes                          |  |  |
| Handle Style:            | Not Applicable               |  |  |
| Waste Shroud:            | No                           |  |  |
| Handle Included:         | No, Not Required             |  |  |
| Handle Type:             | Handless                     |  |  |