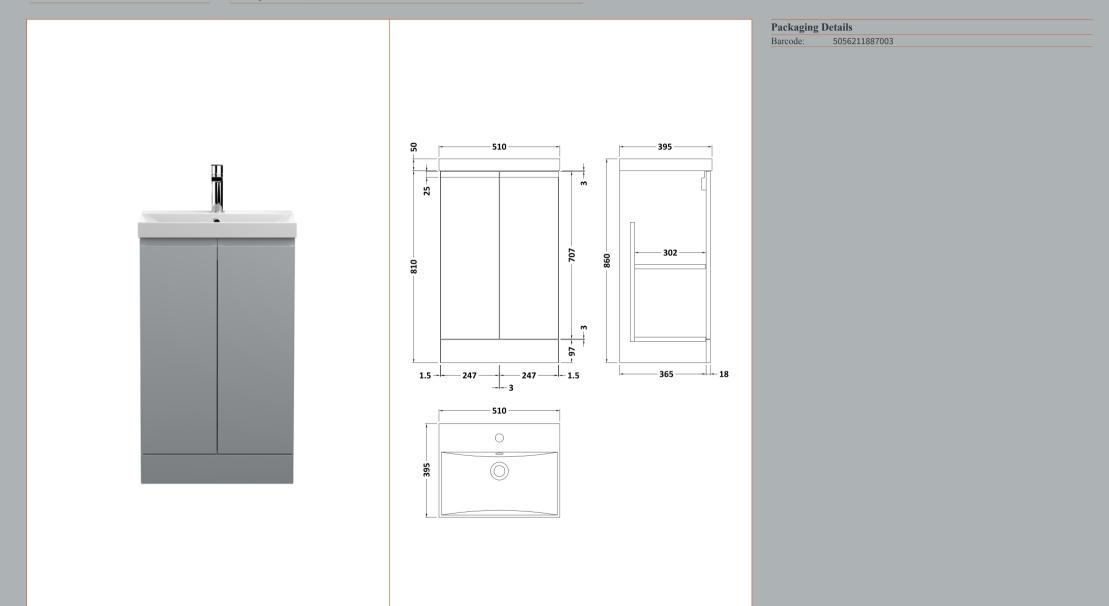

## TECHNICAL DATA SHEET

Description: 500 F/S 2-Door Unit & Basin 3

ROXOR

Sales Code: URB223

**Description:** 500 F/S 2-Door Unit

| Product Dimensions         |                              |  |
|----------------------------|------------------------------|--|
| Height (mm):               | 810                          |  |
| Width (mm):                | 510                          |  |
| Depth (mm):                | 383                          |  |
| Nett Weight (kg):          | 21.5                         |  |
| Packaging Dimensions       |                              |  |
| Height (mm):               | 780                          |  |
| Width (mm):                | 495                          |  |
| Depth (mm):                | 383                          |  |
| Gross Weight (kg):         | 22                           |  |
| Packaging Data             |                              |  |
| Box Colour:                | Brown Cardboard Box          |  |
| Box Qty:                   | 1                            |  |
| Label Size:                | 100 x 50                     |  |
| Label Colour:              | White Label                  |  |
| Label Qty:                 | 2                            |  |
| Outer Box Dimensions (If A | Applicable)                  |  |
| Height (mm):               |                              |  |
| Width (mm):                |                              |  |
| Depth (mm):                |                              |  |
| Gross Weight (kg):         |                              |  |
| Barcode:                   | 5056211899181                |  |
| Product Details            |                              |  |
| Country of Origin:         | China                        |  |
| Fitting Instruction:       | No                           |  |
| CE & UKCA:                 | N/A                          |  |
| FSC Certified Materials:   | Yes                          |  |
| Colour:                    | Satin Grey                   |  |
| Construction Method:       | Cam & Wood Dowel             |  |
| Construction Type:         | Rigid                        |  |
| Cabinet Finish:            | MFC Painted Matt             |  |
| Fascia Finish:             | Mdf Painted Matt             |  |
| Cabinet Thickness (mm):    | 18                           |  |
| Fascia Thickness (mm):     | 18                           |  |
| Drawer Included:           | No                           |  |
| Drawer Type:               | Not Applicable               |  |
| No of Shelves:             | 1                            |  |
| Hinge Type:                | 95 Degree Clip-On Soft Close |  |
| Hinge Included:            | Yes                          |  |
| Adjustable Legs:           | No                           |  |
| Fixings Included:          | Yes                          |  |
| Handle Style:              | Not Applicable               |  |
| Waste Shroud:              | No                           |  |
| Handle Included:           | No, Not Required             |  |
| Handle Type:               | Handless                     |  |