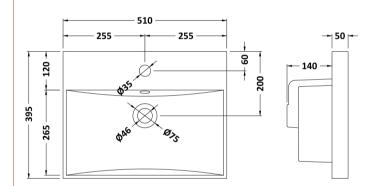

ROXOR

Sales Code: NVM032

**Description:** 500 Thin Edged Basin 1Th

| Product Dime                           | isions                                                                                |
|----------------------------------------|---------------------------------------------------------------------------------------|
| Height (mm):                           | 170                                                                                   |
| Width (mm):                            | 510                                                                                   |
| Depth (mm):                            | 395                                                                                   |
| Nett Weight (kg):                      |                                                                                       |
| Packaging Din                          | nensions                                                                              |
| Height (mm):                           | 190                                                                                   |
| Width (mm):                            | 530                                                                                   |
| Depth (mm):                            | 415                                                                                   |
| Gross Weight (kg                       |                                                                                       |
| Packaging Dat                          |                                                                                       |
| Box Colour:                            | Brown Cardboard Box - Printed                                                         |
| Box Qty:                               | 1                                                                                     |
| Label Size:                            | 100 x 50                                                                              |
| Label Colour:                          | White Label                                                                           |
| Label Qty:                             | 2                                                                                     |
|                                        | nensions (If Applicable)                                                              |
| Height (mm):                           |                                                                                       |
| Width (mm):                            |                                                                                       |
| Depth (mm):                            |                                                                                       |
| Gross Weight (kg                       |                                                                                       |
| Barcode:                               | 5056211853411                                                                         |
| Product Detail                         |                                                                                       |
| Country of Origin                      |                                                                                       |
| Fitting Instruction                    |                                                                                       |
| Certification: CE<br>Product Material: |                                                                                       |
|                                        |                                                                                       |
| Fixing Supplied:                       | No                                                                                    |
| Pans/Bidets:                           | Trap Style: Not Applicable Includes Seat: Not Applicable                              |
|                                        |                                                                                       |
| Seats:                                 | Seat Type: Not Applicable Material: Not Applicable                                    |
|                                        | Function: Not Applicable Hinge Type: Not Applicable                                   |
|                                        | Hinge Material: Not Applicable                                                        |
| Cistoma                                | Operating Type: Not Applicable Eittinger Net Applicable                               |
| Cisterns:                              | Operating Type: Not Applicable Fittings: Not Applicable<br>Lever Type: Not Applicable |
|                                        | сечентуре: постаррисарте                                                              |
| Basins:                                | Tap Hole: One Taphole Chain Stay Hole: No                                             |
|                                        | Template: Not Required Waste Type Reg: Slotted                                        |
|                                        | Overflow Inc: Yes Overflow Cover: Yes                                                 |
|                                        | Inner Bowl Depth (mm): 125mm                                                          |