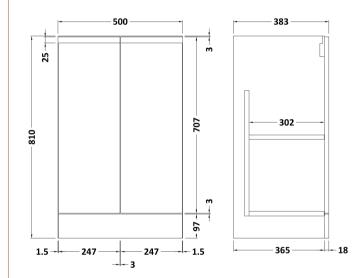

## TECHNICAL DATA SHEET

Description: 500 F/S 2-Door Unit & Basin 3

ROXOR

Sales Code: URB223

**Description:** 500 F/S 2-Door Unit

| Product Dimensions         |                              |  |
|----------------------------|------------------------------|--|
| Height (mm):               | 810                          |  |
| Width (mm):                | 510                          |  |
| Depth (mm):                | 383                          |  |
| Nett Weight (kg):          | 21.5                         |  |
| Packaging Dimensions       |                              |  |
| Height (mm):               | 780                          |  |
| Width (mm):                | 495                          |  |
| Depth (mm):                | 383                          |  |
| Gross Weight (kg):         | 22                           |  |
| Packaging Data             |                              |  |
| Box Colour:                | Brown Cardboard Box          |  |
| Box Qty:                   | 1                            |  |
| Label Size:                | 100 x 50                     |  |
| Label Colour:              | White Label                  |  |
| Label Qty:                 | 2                            |  |
| Outer Box Dimensions (If A | Applicable)                  |  |
| Height (mm):               |                              |  |
| Width (mm):                |                              |  |
| Depth (mm):                |                              |  |
| Gross Weight (kg):         |                              |  |
| Barcode:                   | 5056211899181                |  |
| Product Details            |                              |  |
| Country of Origin:         | China                        |  |
| Fitting Instruction:       | No                           |  |
| CE & UKCA:                 | N/A                          |  |
| FSC Certified Materials:   | Yes                          |  |
| Colour:                    | Satin Grey                   |  |
| Construction Method:       | Cam & Wood Dowel             |  |
| Construction Type:         | Rigid                        |  |
| Cabinet Finish:            | MFC Painted Matt             |  |
| Fascia Finish:             | Mdf Painted Matt             |  |
| Cabinet Thickness (mm):    | 18                           |  |
| Fascia Thickness (mm):     | 18                           |  |
| Drawer Included:           | No                           |  |
| Drawer Type:               | Not Applicable               |  |
| No of Shelves:             | 1                            |  |
| Hinge Type:                | 95 Degree Clip-On Soft Close |  |
| Hinge Included:            | Yes                          |  |
| Adjustable Legs:           | No                           |  |
| Fixings Included:          | Yes                          |  |
| Handle Style:              | Not Applicable               |  |
| Waste Shroud:              | No                           |  |
| Handle Included:           | No, Not Required             |  |
| Handle Type:               | Handless                     |  |