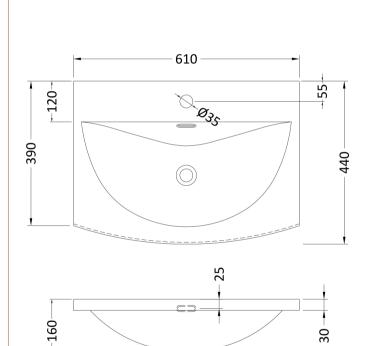

## TECHNICAL DATA SHEET

ROXOR

Sales Code: NVM043

**Description:** 600 Curved Basin 1Th

| <b>Product Dime</b>              | ensions                                                 |                                   |  |
|----------------------------------|---------------------------------------------------------|-----------------------------------|--|
| Height (mm):                     |                                                         | 160                               |  |
| Width (mm):                      |                                                         | 610                               |  |
| Depth (mm):<br>Nett Weight (kg): |                                                         | 440<br>11                         |  |
|                                  |                                                         |                                   |  |
| Height (mm):                     |                                                         | 190                               |  |
| Width (mm):                      |                                                         | 630                               |  |
| Depth (mm):                      |                                                         | 415                               |  |
| Gross Weight (kg):               |                                                         | 11.5                              |  |
| Packaging Da                     | ta                                                      |                                   |  |
| Box Colour:                      |                                                         | Brown Cardboard Box - Printed     |  |
| Box Qty:                         |                                                         | 1                                 |  |
| Label Size:                      |                                                         | 100 x 50                          |  |
| Label Colour:                    |                                                         | White Label                       |  |
| Label Qty:                       |                                                         | 2                                 |  |
| Outer Box Di                     | mensions (If Applical                                   | le)                               |  |
| Height (mm):                     |                                                         |                                   |  |
| Width (mm):                      |                                                         |                                   |  |
| Depth (mm):                      |                                                         |                                   |  |
| Gross Weight (k                  | g):                                                     |                                   |  |
| Barcode:                         | 505                                                     | 6462620961                        |  |
| Product Detai                    | ils                                                     |                                   |  |
| Country of Origi                 | n: Chi                                                  | าล                                |  |
| Fitting Instruction:             |                                                         | No                                |  |
| Certification: Cl                | E & UKCA: No WR.                                        | AS: N/A WRAS No: N/A              |  |
| Product Material:                |                                                         | Vitreous China                    |  |
| Fixing Supplied:                 |                                                         |                                   |  |
| Pans/Bidets:                     | Trap Style: Not Applica                                 | ble Includes Seat: Not Applicable |  |
| Seats:                           | Seat Type: Not Applica                                  | ble Material: Not Applicable      |  |
| Seats:                           | Function: Not Applica                                   |                                   |  |
|                                  | Hinge Material: Not Applicable                          |                                   |  |
|                                  | Thigo material. NOU Ap                                  |                                   |  |
| Cisterns:                        | Operating Type: Not Applicable Fittings: Not Applicable |                                   |  |
|                                  | Lever Type: Not Applicable                              |                                   |  |
|                                  |                                                         |                                   |  |
| Basins:                          | Tap Hole: One Taphole                                   | Chain Stay Hole: No               |  |
|                                  | Template: Not Require                                   |                                   |  |
|                                  | Overflow Inc: Yes                                       | Overflow Cover: Yes               |  |
|                                  | Inner Bowl Depth (mm): 125mm                            |                                   |  |