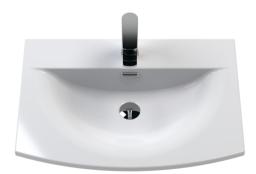

## TECHNICAL DATA SHEET

ROXOR

Sales Code: NVM043

**Description:** 600 Curved Basin 1Th

| <b>Product Dime</b>              | ensions                                                 |                                   |  |
|----------------------------------|---------------------------------------------------------|-----------------------------------|--|
| Height (mm):                     |                                                         | 160                               |  |
| Width (mm):                      |                                                         | 610                               |  |
| Depth (mm):<br>Nett Weight (kg): |                                                         | 440<br>11                         |  |
|                                  |                                                         |                                   |  |
| Height (mm):                     |                                                         | 190                               |  |
| Width (mm):                      |                                                         | 630                               |  |
| Depth (mm):                      |                                                         | 415                               |  |
| Gross Weight (kg):               |                                                         | 11.5                              |  |
| Packaging Da                     | ta                                                      |                                   |  |
| Box Colour:                      |                                                         | Brown Cardboard Box - Printed     |  |
| Box Qty:                         |                                                         | 1                                 |  |
| Label Size:                      |                                                         | 100 x 50                          |  |
| Label Colour:                    |                                                         | White Label                       |  |
| Label Qty:                       |                                                         | 2                                 |  |
| Outer Box Di                     | mensions (If Applical                                   | le)                               |  |
| Height (mm):                     |                                                         |                                   |  |
| Width (mm):                      |                                                         |                                   |  |
| Depth (mm):                      |                                                         |                                   |  |
| Gross Weight (k                  | g):                                                     |                                   |  |
| Barcode:                         | 505                                                     | 6462620961                        |  |
| Product Detai                    | ils                                                     |                                   |  |
| Country of Origi                 | n: Chi                                                  | าล                                |  |
| Fitting Instruction:             |                                                         | No                                |  |
| Certification: Cl                | E & UKCA: No WR.                                        | AS: N/A WRAS No: N/A              |  |
| Product Material:                |                                                         | Vitreous China                    |  |
| Fixing Supplied:                 |                                                         |                                   |  |
| Pans/Bidets:                     | Trap Style: Not Applica                                 | ble Includes Seat: Not Applicable |  |
| Seats:                           | Seat Type: Not Applica                                  | ble Material: Not Applicable      |  |
| Seats:                           | Function: Not Applica                                   |                                   |  |
|                                  | Hinge Material: Not Applicable                          |                                   |  |
|                                  | Thigo material. NOU Ap                                  |                                   |  |
| Cisterns:                        | Operating Type: Not Applicable Fittings: Not Applicable |                                   |  |
|                                  | Lever Type: Not Applicable                              |                                   |  |
|                                  |                                                         |                                   |  |
| Basins:                          | Tap Hole: One Taphole                                   | Chain Stay Hole: No               |  |
|                                  | Template: Not Require                                   |                                   |  |
|                                  | Overflow Inc: Yes                                       | Overflow Cover: Yes               |  |
|                                  | Inner Bowl Depth (mm): 125mm                            |                                   |  |