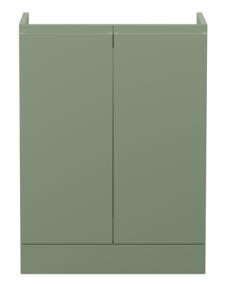

## TECHNICAL DATA SHEET

Description: 600 F/S 2-Door Unit & Basin 4

ROXOR

Sales Code: URB825

**Description:** 600 F/S 2-Door Unit

| Product Dimensions         |                              |  |
|----------------------------|------------------------------|--|
| Height (mm):               | 810                          |  |
| Width (mm):                | 610                          |  |
| Depth (mm):                | 383                          |  |
| Nett Weight (kg):          | 26.5                         |  |
| Packaging Dimensions       |                              |  |
| Height (mm):               | 780                          |  |
| Width (mm):                | 595                          |  |
| Depth (mm):                | 383                          |  |
| Gross Weight (kg):         | 27                           |  |
| Packaging Data             |                              |  |
| Box Colour:                | Brown Cardboard Box          |  |
| Box Qty:                   | 1                            |  |
| Label Size:                | 100 x 50                     |  |
| Label Colour:              | White Label                  |  |
| Label Qty:                 | 2                            |  |
| Outer Box Dimensions (If . | Applicable)                  |  |
| Height (mm):               |                              |  |
| Width (mm):                |                              |  |
| Depth (mm):                |                              |  |
| Gross Weight (kg):         |                              |  |
| Barcode:                   | 5056462659718                |  |
| Product Details            |                              |  |
| Country of Origin:         | China                        |  |
| Fitting Instruction:       | No                           |  |
| CE & UKCA:                 | N/A                          |  |
| FSC Certified Materials:   | Yes                          |  |
| Colour:                    | Satin Green                  |  |
| Construction Method:       | Cam & Wood Dowel             |  |
| Construction Type:         | Rigid                        |  |
| Cabinet Finish:            | MFC Painted Matt             |  |
| Fascia Finish:             | Mdf Painted Matt             |  |
| Cabinet Thickness (mm):    | 18                           |  |
| Fascia Thickness (mm):     | 18                           |  |
| Drawer Included:           | No                           |  |
| Drawer Type:               | Not Applicable               |  |
| No of Shelves:             | 1                            |  |
| Hinge Type:                | 95 Degree Clip-On Soft Close |  |
| Hinge Included:            | Yes                          |  |
| Adjustable Legs:           | No                           |  |
| Fixings Included:          | Yes                          |  |
| Handle Style:              | Not Applicable               |  |
| Waste Shroud:              | No                           |  |
| Handle Included:           | No, Not Required             |  |
| Handle Type:               | Handless                     |  |