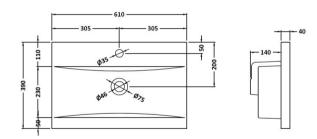

ROXOR

Sales Code: NVM013

**Description:** 600 Mid-Edged Basin 1 Th

| Product Dime         | nsions                                                  |                               |                               |  |  |
|----------------------|---------------------------------------------------------|-------------------------------|-------------------------------|--|--|
| Height (mm):         |                                                         | 180                           |                               |  |  |
| Width (mm):          |                                                         | 610                           |                               |  |  |
| Depth (mm):          |                                                         | 390                           |                               |  |  |
| Nett Weight (kg)     |                                                         | 11                            |                               |  |  |
| Packaging Di         | nensions                                                |                               |                               |  |  |
| Height (mm):         |                                                         | 200                           |                               |  |  |
| Width (mm):          |                                                         | 410                           |                               |  |  |
| Depth (mm):          |                                                         | 630                           |                               |  |  |
| Gross Weight (kg     | g):                                                     | 11                            |                               |  |  |
| Packaging Da         | ta                                                      |                               |                               |  |  |
| Box Colour:          |                                                         | Brown Cardboard Box - Printed |                               |  |  |
| Box Qty:             |                                                         | 1                             |                               |  |  |
| Label Size:          |                                                         | 100 x 50                      |                               |  |  |
| Label Colour:        |                                                         | White Label                   |                               |  |  |
| Label Qty:           |                                                         | 2                             |                               |  |  |
| Outer Box Di         | nensions (If App                                        | licable)                      |                               |  |  |
| Height (mm):         |                                                         |                               |                               |  |  |
| Width (mm):          |                                                         |                               |                               |  |  |
| Depth (mm):          |                                                         |                               |                               |  |  |
| Gross Weight (kg     | g):                                                     |                               |                               |  |  |
| Barcode:             |                                                         | 505536904                     | 3415                          |  |  |
| Product Detai        | ls                                                      |                               |                               |  |  |
| Country of Origi     | n:                                                      | China                         |                               |  |  |
| Fitting Instruction: |                                                         | No                            | No                            |  |  |
| Certification: CI    | E & UKCA: No                                            | WRAS: N/                      | A WRAS No: N/A                |  |  |
| Product Material:    |                                                         | Vitreous Ch                   | Vitreous China                |  |  |
| Fixing Supplied:     |                                                         | No                            |                               |  |  |
| Pans/Bidets:         | Trap Style: Not A                                       | pplicable                     | Includes Seat: Not Applicable |  |  |
| Seats:               | Seat Type: Not Ap                                       | pplicable                     | Material: Not Applicable      |  |  |
|                      | Function: Not Applicable                                |                               | Hinge Type: Not Applicable    |  |  |
|                      | Hinge Material: Not Applicable                          |                               |                               |  |  |
| Cisterns:            | Operating Type: Not Applicable Fittings: Not Applicable |                               |                               |  |  |
|                      | Lever Type: Not                                         | Applicable                    |                               |  |  |
| Basins:              | Tap Hole: One Taphole                                   |                               | Chain Stay Hole: No           |  |  |
|                      | Template: Not Required                                  |                               | Waste Type Req: Slotted       |  |  |
|                      | Overflow Inc: Yes                                       |                               | Overflow Cover: Yes           |  |  |
|                      | Inner Bowl Depth                                        | ( ) .                         |                               |  |  |