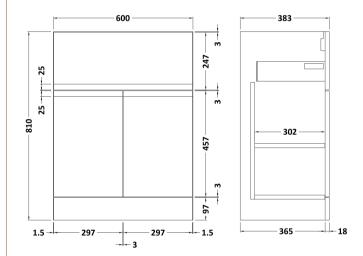

## Packaging Details

Barcode: 5056211892502

ROXOR

Sales Code: URB326

**Description:** 600 F/S 2-Door/Drawer Unit

| Product Dimensions       |                              |  |  |
|--------------------------|------------------------------|--|--|
| Height (mm):             | 810                          |  |  |
| Width (mm):              | 610                          |  |  |
| Depth (mm):              | 383                          |  |  |
| Nett Weight (kg):        | 26.5                         |  |  |
| Packaging Dimensions     |                              |  |  |
| Height (mm):             | 780                          |  |  |
| Width (mm):              | 595                          |  |  |
| Depth (mm):              | 383                          |  |  |
| Gross Weight (kg):       | 27                           |  |  |
| Packaging Data           |                              |  |  |
| Box Colour:              | Brown Cardboard Box          |  |  |
| Box Qty:                 | 1                            |  |  |
| Label Size:              | 100 x 50                     |  |  |
| Label Colour:            | White Label                  |  |  |
| Label Qty:               | 2                            |  |  |
| Outer Box Dimensions (If | Applicable)                  |  |  |
| Height (mm):             |                              |  |  |
| Width (mm):              |                              |  |  |
| Depth (mm):              |                              |  |  |
| Gross Weight (kg):       |                              |  |  |
| Barcode:                 | 5056211890447                |  |  |
| Product Details          |                              |  |  |
| Country of Origin:       | China                        |  |  |
| Fitting Instruction:     | No                           |  |  |
| CE & UKCA:               | N/A                          |  |  |
| FSC Certified Materials: | Yes                          |  |  |
| Colour:                  | Satin Blue                   |  |  |
| Construction Method:     | Cam & Wood Dowel             |  |  |
| Construction Type:       | Rigid                        |  |  |
| Cabinet Finish:          | MFC Painted Matt             |  |  |
| Fascia Finish:           | Mdf Painted Matt             |  |  |
| Cabinet Thickness (mm):  | 18                           |  |  |
| Fascia Thickness (mm):   | 18                           |  |  |
| Drawer Included:         | Yes                          |  |  |
| Drawer Type:             | 80mm High Metal Softclose    |  |  |
| No of Shelves:           | 1                            |  |  |
| Hinge Type:              | 95 Degree Clip-On Soft Close |  |  |
| Hinge Included:          | Yes                          |  |  |
| Adjustable Legs:         | No                           |  |  |
| Fixings Included:        | Yes                          |  |  |
| Handle Style:            | Not Applicable               |  |  |
| Waste Shroud:            | Yes                          |  |  |
| Handle Included:         | No, Not Required             |  |  |
| Handle Type:             | Handless                     |  |  |