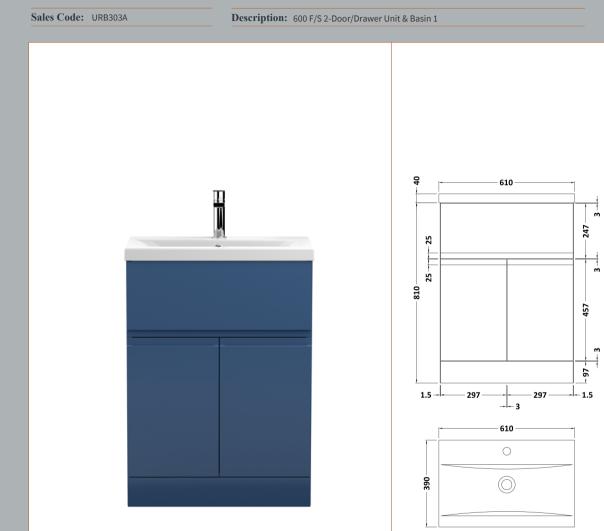

## Packaging Details

Barcode: 5056211892502

ROXOR

Sales Code: URB326

**Description:** 600 F/S 2-Door/Drawer Unit

| Product Dimensions       |                              |  |  |
|--------------------------|------------------------------|--|--|
| Height (mm):             | 810                          |  |  |
| Width (mm):              | 610                          |  |  |
| Depth (mm):              | 383                          |  |  |
| Nett Weight (kg):        | 26.5                         |  |  |
| Packaging Dimensions     |                              |  |  |
| Height (mm):             | 780                          |  |  |
| Width (mm):              | 595                          |  |  |
| Depth (mm):              | 383                          |  |  |
| Gross Weight (kg):       | 27                           |  |  |
| Packaging Data           |                              |  |  |
| Box Colour:              | Brown Cardboard Box          |  |  |
| Box Qty:                 | 1                            |  |  |
| Label Size:              | 100 x 50                     |  |  |
| Label Colour:            | White Label                  |  |  |
| Label Qty:               | 2                            |  |  |
| Outer Box Dimensions (If | Applicable)                  |  |  |
| Height (mm):             |                              |  |  |
| Width (mm):              |                              |  |  |
| Depth (mm):              |                              |  |  |
| Gross Weight (kg):       |                              |  |  |
| Barcode:                 | 5056211890447                |  |  |
| Product Details          |                              |  |  |
| Country of Origin:       | China                        |  |  |
| Fitting Instruction:     | No                           |  |  |
| CE & UKCA:               | N/A                          |  |  |
| FSC Certified Materials: | Yes                          |  |  |
| Colour:                  | Satin Blue                   |  |  |
| Construction Method:     | Cam & Wood Dowel             |  |  |
| Construction Type:       | Rigid                        |  |  |
| Cabinet Finish:          | MFC Painted Matt             |  |  |
| Fascia Finish:           | Mdf Painted Matt             |  |  |
| Cabinet Thickness (mm):  | 18                           |  |  |
| Fascia Thickness (mm):   | 18                           |  |  |
| Drawer Included:         | Yes                          |  |  |
| Drawer Type:             | 80mm High Metal Softclose    |  |  |
| No of Shelves:           | 1                            |  |  |
| Hinge Type:              | 95 Degree Clip-On Soft Close |  |  |
| Hinge Included:          | Yes                          |  |  |
| Adjustable Legs:         | No                           |  |  |
| Fixings Included:        | Yes                          |  |  |
| Handle Style:            | Not Applicable               |  |  |
| Waste Shroud:            | Yes                          |  |  |
| Handle Included:         | No, Not Required             |  |  |
| Handle Type:             | Handless                     |  |  |