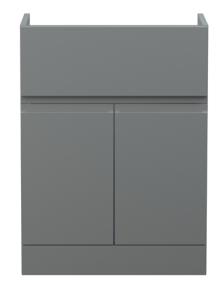

## Packaging Details

Barcode: 5056211892496

ROXOR

Sales Code: URB226

**Description:** 600 F/S 2-Door/Drawer Unit

| Product Dimensions             |                              |  |  |
|--------------------------------|------------------------------|--|--|
| Height (mm):                   | 810                          |  |  |
| Width (mm):                    | 610                          |  |  |
| Depth (mm):                    | 383                          |  |  |
| Nett Weight (kg):              | 26.5                         |  |  |
| Packaging Dimensions           |                              |  |  |
| Height (mm):                   | 780                          |  |  |
| Width (mm):                    | 595                          |  |  |
| Depth (mm):                    | 383                          |  |  |
| Gross Weight (kg):             | 27                           |  |  |
| Packaging Data                 |                              |  |  |
| Box Colour:                    | Brown Cardboard Box          |  |  |
| Box Qty:                       | 1                            |  |  |
| Label Size:                    | 100 x 50                     |  |  |
| Label Colour:                  | White Label                  |  |  |
| Label Qty:                     | 2                            |  |  |
| Outer Box Dimensions (If A     | Applicable)                  |  |  |
| Height (mm):                   |                              |  |  |
| Width (mm):                    |                              |  |  |
| Depth (mm):                    |                              |  |  |
| Gross Weight (kg):             |                              |  |  |
| Barcode:                       | 5056211890430                |  |  |
| Product Details                |                              |  |  |
| Country of Origin:             | China                        |  |  |
| Fitting Instruction:           | No                           |  |  |
| CE & UKCA:                     | N/A                          |  |  |
| FSC Certified Materials:       | Yes                          |  |  |
| Colour:                        | Satin Grey                   |  |  |
| Construction Method:           | Cam & Wood Dowel             |  |  |
| Construction Type:             | Rigid                        |  |  |
| Cabinet Finish:                | MFC Painted Matt             |  |  |
| Fascia Finish:                 | Mdf Painted Matt             |  |  |
| Cabinet Thickness (mm):        | 18                           |  |  |
| Fascia Thickness (mm):         | 18                           |  |  |
| Drawer Included:               | Yes                          |  |  |
| Drawer Type:                   | 80mm High Metal Softclose    |  |  |
| No of Shelves:                 | 1                            |  |  |
| Hinge Type:                    | 95 Degree Clip-On Soft Close |  |  |
| Hinge Included:                | Yes                          |  |  |
| Adjustable Legs:               | No                           |  |  |
| Fixings Included:              | Yes                          |  |  |
| r ixings menuded.              | Not Applicable               |  |  |
| Handle Style:                  | Not Applicable               |  |  |
| Handle Style:<br>Waste Shroud: | Yes                          |  |  |
| Handle Style:                  |                              |  |  |