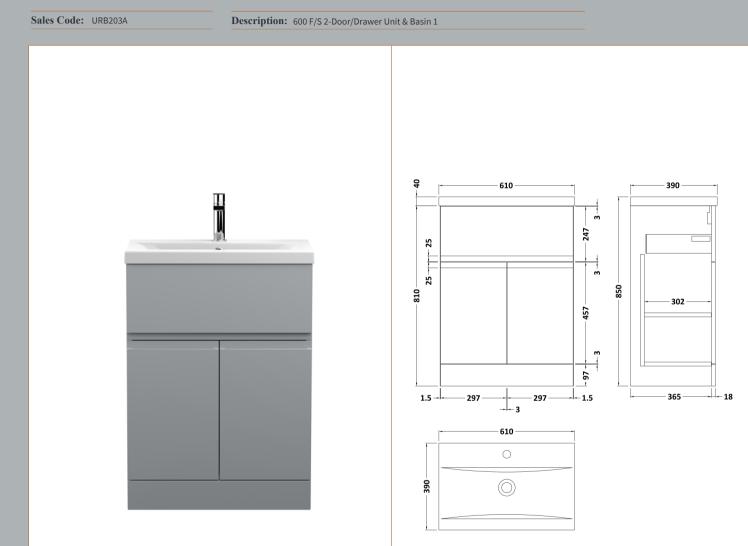

## Packaging Details

Barcode: 5056211892496

ROXOR

Sales Code: URB226

**Description:** 600 F/S 2-Door/Drawer Unit

| Product Dimensions             |                              |  |  |
|--------------------------------|------------------------------|--|--|
| Height (mm):                   | 810                          |  |  |
| Width (mm):                    | 610                          |  |  |
| Depth (mm):                    | 383                          |  |  |
| Nett Weight (kg):              | 26.5                         |  |  |
| Packaging Dimensions           |                              |  |  |
| Height (mm):                   | 780                          |  |  |
| Width (mm):                    | 595                          |  |  |
| Depth (mm):                    | 383                          |  |  |
| Gross Weight (kg):             | 27                           |  |  |
| Packaging Data                 |                              |  |  |
| Box Colour:                    | Brown Cardboard Box          |  |  |
| Box Qty:                       | 1                            |  |  |
| Label Size:                    | 100 x 50                     |  |  |
| Label Colour:                  | White Label                  |  |  |
| Label Qty:                     | 2                            |  |  |
| Outer Box Dimensions (If A     | Applicable)                  |  |  |
| Height (mm):                   |                              |  |  |
| Width (mm):                    |                              |  |  |
| Depth (mm):                    |                              |  |  |
| Gross Weight (kg):             |                              |  |  |
| Barcode:                       | 5056211890430                |  |  |
| Product Details                |                              |  |  |
| Country of Origin:             | China                        |  |  |
| Fitting Instruction:           | No                           |  |  |
| CE & UKCA:                     | N/A                          |  |  |
| FSC Certified Materials:       | Yes                          |  |  |
| Colour:                        | Satin Grey                   |  |  |
| Construction Method:           | Cam & Wood Dowel             |  |  |
| Construction Type:             | Rigid                        |  |  |
| Cabinet Finish:                | MFC Painted Matt             |  |  |
| Fascia Finish:                 | Mdf Painted Matt             |  |  |
| Cabinet Thickness (mm):        | 18                           |  |  |
| Fascia Thickness (mm):         | 18                           |  |  |
| Drawer Included:               | Yes                          |  |  |
| Drawer Type:                   | 80mm High Metal Softclose    |  |  |
| No of Shelves:                 | 1                            |  |  |
| Hinge Type:                    | 95 Degree Clip-On Soft Close |  |  |
| Hinge Included:                | Yes                          |  |  |
| Adjustable Legs:               | No                           |  |  |
| Fixings Included:              | Yes                          |  |  |
| r ixings menuded.              | Not Applicable               |  |  |
| Handle Style:                  | Not Applicable               |  |  |
| Handle Style:<br>Waste Shroud: | Yes                          |  |  |
| Handle Style:                  |                              |  |  |