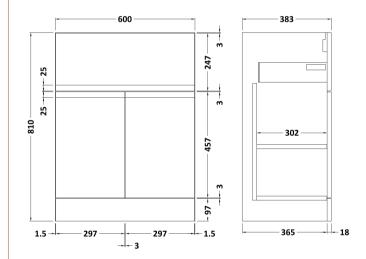

## Packaging Details

Barcode: 5056211892496

ROXOR

Sales Code: URB226

**Description:** 600 F/S 2-Door/Drawer Unit

| Product Dimensions             |                              |  |  |
|--------------------------------|------------------------------|--|--|
| Height (mm):                   | 810                          |  |  |
| Width (mm):                    | 610                          |  |  |
| Depth (mm):                    | 383                          |  |  |
| Nett Weight (kg):              | 26.5                         |  |  |
| Packaging Dimensions           |                              |  |  |
| Height (mm):                   | 780                          |  |  |
| Width (mm):                    | 595                          |  |  |
| Depth (mm):                    | 383                          |  |  |
| Gross Weight (kg):             | 27                           |  |  |
| Packaging Data                 |                              |  |  |
| Box Colour:                    | Brown Cardboard Box          |  |  |
| Box Qty:                       | 1                            |  |  |
| Label Size:                    | 100 x 50                     |  |  |
| Label Colour:                  | White Label                  |  |  |
| Label Qty:                     | 2                            |  |  |
| Outer Box Dimensions (If A     | Applicable)                  |  |  |
| Height (mm):                   |                              |  |  |
| Width (mm):                    |                              |  |  |
| Depth (mm):                    |                              |  |  |
| Gross Weight (kg):             |                              |  |  |
| Barcode:                       | 5056211890430                |  |  |
| Product Details                |                              |  |  |
| Country of Origin:             | China                        |  |  |
| Fitting Instruction:           | No                           |  |  |
| CE & UKCA:                     | N/A                          |  |  |
| FSC Certified Materials:       | Yes                          |  |  |
| Colour:                        | Satin Grey                   |  |  |
| Construction Method:           | Cam & Wood Dowel             |  |  |
| Construction Type:             | Rigid                        |  |  |
| Cabinet Finish:                | MFC Painted Matt             |  |  |
| Fascia Finish:                 | Mdf Painted Matt             |  |  |
| Cabinet Thickness (mm):        | 18                           |  |  |
| Fascia Thickness (mm):         | 18                           |  |  |
| Drawer Included:               | Yes                          |  |  |
| Drawer Type:                   | 80mm High Metal Softclose    |  |  |
| No of Shelves:                 | 1                            |  |  |
| Hinge Type:                    | 95 Degree Clip-On Soft Close |  |  |
| Hinge Included:                | Yes                          |  |  |
| Adjustable Legs:               | No                           |  |  |
| Fixings Included:              | Yes                          |  |  |
| r ixings menuded.              | Not Applicable               |  |  |
| Handle Style:                  | Not Applicable               |  |  |
| Handle Style:<br>Waste Shroud: | Yes                          |  |  |
| Handle Style:                  |                              |  |  |