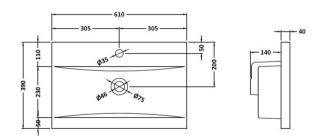

ROXOR

Sales Code: NVM013

**Description:** 600 Mid-Edged Basin 1 Th

| Product Dime         | nsions                                                  |                               |                               |  |
|----------------------|---------------------------------------------------------|-------------------------------|-------------------------------|--|
| Height (mm):         |                                                         | 180                           |                               |  |
| Width (mm):          |                                                         | 610                           |                               |  |
| Depth (mm):          |                                                         | 390                           |                               |  |
| Nett Weight (kg):    |                                                         | 11                            |                               |  |
| Packaging Di         | nensions                                                |                               |                               |  |
| Height (mm):         |                                                         | 200                           |                               |  |
| Width (mm):          |                                                         | 410                           |                               |  |
| Depth (mm):          |                                                         | 630                           |                               |  |
| Gross Weight (kg):   |                                                         | 11                            |                               |  |
| Packaging Da         | ta                                                      |                               |                               |  |
| Box Colour:          |                                                         | Brown Cardboard Box - Printed |                               |  |
| Box Qty:             |                                                         | 1                             |                               |  |
| Label Size:          |                                                         | 100 x 50                      |                               |  |
| Label Colour:        |                                                         | White Label                   |                               |  |
| Label Qty:           |                                                         | 2                             |                               |  |
| Outer Box Di         | nensions (If App                                        | licable)                      |                               |  |
| Height (mm):         |                                                         |                               |                               |  |
| Width (mm):          |                                                         |                               |                               |  |
| Depth (mm):          |                                                         |                               |                               |  |
| Gross Weight (kg     | g):                                                     |                               |                               |  |
| Barcode:             |                                                         | 505536904                     | 5055369043415                 |  |
| Product Detai        | ls                                                      |                               |                               |  |
| Country of Origin:   |                                                         | China                         |                               |  |
| Fitting Instruction: |                                                         | No                            |                               |  |
| Certification: CI    | E & UKCA: No                                            | WRAS: N/                      | A WRAS No: N/A                |  |
| Product Material:    |                                                         | Vitreous China                |                               |  |
| Fixing Supplied:     |                                                         | No                            |                               |  |
| Pans/Bidets:         | Trap Style: Not A                                       | pplicable                     | Includes Seat: Not Applicable |  |
| Seats:               | Seat Type: Not Ap                                       | pplicable                     | Material: Not Applicable      |  |
|                      |                                                         |                               | Hinge Type: Not Applicable    |  |
|                      | Hinge Material: Not Applicable                          |                               |                               |  |
| Cisterns:            | Operating Type: Not Applicable Fittings: Not Applicable |                               |                               |  |
|                      | Lever Type: Not                                         | Applicable                    |                               |  |
| Basins:              | Tap Hole: One Ta                                        |                               | Chain Stay Hole: No           |  |
|                      | Template: Not Re                                        |                               | Waste Type Req: Slotted       |  |
|                      | Overflow Inc: Yes                                       |                               | Overflow Cover: Yes           |  |
|                      | Inner Bowl Depth (mm): 125mm                            |                               |                               |  |