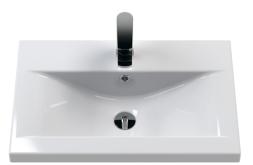

ROXOR

Sales Code: NVM013

**Description:** 600 Mid-Edged Basin 1 Th

| Product Dime         | nsions                                                  |                               |                               |  |
|----------------------|---------------------------------------------------------|-------------------------------|-------------------------------|--|
| Height (mm):         |                                                         | 180                           |                               |  |
| Width (mm):          |                                                         | 610                           |                               |  |
| Depth (mm):          |                                                         | 390                           |                               |  |
| Nett Weight (kg):    |                                                         | 11                            |                               |  |
| Packaging Di         | nensions                                                |                               |                               |  |
| Height (mm):         |                                                         | 200                           |                               |  |
| Width (mm):          |                                                         | 410                           |                               |  |
| Depth (mm):          |                                                         | 630                           |                               |  |
| Gross Weight (kg):   |                                                         | 11                            |                               |  |
| Packaging Da         | ta                                                      |                               |                               |  |
| Box Colour:          |                                                         | Brown Cardboard Box - Printed |                               |  |
| Box Qty:             |                                                         | 1                             |                               |  |
| Label Size:          |                                                         | 100 x 50                      |                               |  |
| Label Colour:        |                                                         | White Label                   |                               |  |
| Label Qty:           |                                                         | 2                             |                               |  |
| Outer Box Di         | nensions (If App                                        | licable)                      |                               |  |
| Height (mm):         |                                                         |                               |                               |  |
| Width (mm):          |                                                         |                               |                               |  |
| Depth (mm):          |                                                         |                               |                               |  |
| Gross Weight (kg     | g):                                                     |                               |                               |  |
| Barcode:             |                                                         | 505536904                     | 5055369043415                 |  |
| Product Detai        | ls                                                      |                               |                               |  |
| Country of Origin:   |                                                         | China                         |                               |  |
| Fitting Instruction: |                                                         | No                            |                               |  |
| Certification: CI    | E & UKCA: No                                            | WRAS: N/                      | A WRAS No: N/A                |  |
| Product Material:    |                                                         | Vitreous China                |                               |  |
| Fixing Supplied:     |                                                         | No                            |                               |  |
| Pans/Bidets:         | Trap Style: Not A                                       | pplicable                     | Includes Seat: Not Applicable |  |
| Seats:               | Seat Type: Not Ap                                       | pplicable                     | Material: Not Applicable      |  |
|                      |                                                         |                               | Hinge Type: Not Applicable    |  |
|                      | Hinge Material: Not Applicable                          |                               |                               |  |
| Cisterns:            | Operating Type: Not Applicable Fittings: Not Applicable |                               |                               |  |
|                      | Lever Type: Not                                         | Applicable                    |                               |  |
| Basins:              | Tap Hole: One Ta                                        |                               | Chain Stay Hole: No           |  |
|                      | Template: Not Re                                        |                               | Waste Type Req: Slotted       |  |
|                      | Overflow Inc: Yes                                       |                               | Overflow Cover: Yes           |  |
|                      | Inner Bowl Depth (mm): 125mm                            |                               |                               |  |