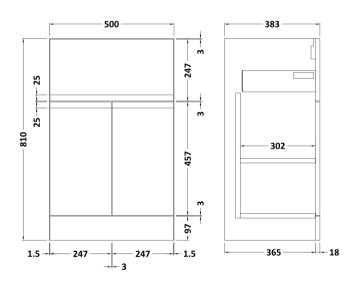

## **Packaging Details**

Barcode: 5056211892403

Sales Code: URB224 Description: 500 F/S 2-Door/Drawer Unit

| Product Dimensions            |                              |  |  |
|-------------------------------|------------------------------|--|--|
| Height (mm):                  | 810                          |  |  |
| Width (mm):                   | 510                          |  |  |
| Depth (mm):                   | 383                          |  |  |
| Nett Weight (kg):             | 21.5                         |  |  |
| Packaging Dimensions          |                              |  |  |
| Height (mm):                  | 780                          |  |  |
| Width (mm):                   | 495                          |  |  |
| Depth (mm):                   | 383                          |  |  |
| Gross Weight (kg):            | 22                           |  |  |
| Packaging Data                |                              |  |  |
| Box Colour:                   | Brown Cardboard Box          |  |  |
| Box Qty:                      | 1                            |  |  |
| Label Size:                   | 100 x 50                     |  |  |
| Label Colour:                 | White Label                  |  |  |
| Label Qty:                    | 2                            |  |  |
| Outer Box Dimensions (If Appl | icable)                      |  |  |
| Height (mm):                  |                              |  |  |
| Width (mm):                   |                              |  |  |
| Depth (mm):                   |                              |  |  |
| Gross Weight (kg):            |                              |  |  |
| Barcode:                      | 5056211890379                |  |  |
| <b>Product Details</b>        |                              |  |  |
| Country of Origin:            | China                        |  |  |
| Fitting Instruction:          | No                           |  |  |
| CE & UKCA:                    | N/A                          |  |  |
| FSC Certified Materials:      | Yes                          |  |  |
| Colour:                       | Satin Grey                   |  |  |
| Construction Method:          | Cam & Wood Dowel             |  |  |
| Construction Type:            | Rigid                        |  |  |
| Cabinet Finish:               | MFC Painted Matt             |  |  |
| Fascia Finish:                | Mdf Painted Matt             |  |  |
| Cabinet Thickness (mm):       | 18                           |  |  |
| Fascia Thickness (mm):        | 18                           |  |  |
| Drawer Included:              | Yes                          |  |  |
| Drawer Type:                  | 80mm High Metal Softclose    |  |  |
| No of Shelves:                | 1                            |  |  |
| Hinge Type:                   | 95 Degree Clip-On Soft Close |  |  |
| Hinge Included:               | Yes                          |  |  |
| Adjustable Legs:              | No                           |  |  |
| Fixings Included:             | Yes                          |  |  |
| Handle Style:                 | Not Applicable               |  |  |
| Waste Shroud:                 | Yes                          |  |  |
| Handle Included:              | No, Not Required             |  |  |
| Handle Type:                  | Handless                     |  |  |