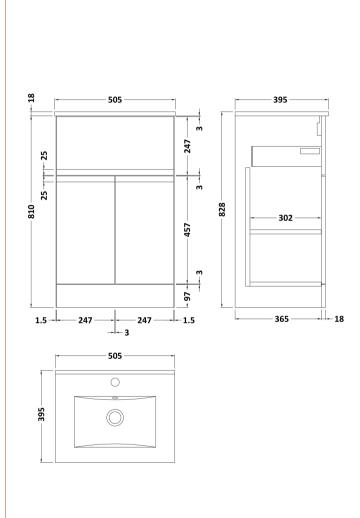

## **Packaging Details**

Barcode: 5056211892403

Sales Code: URB224 Description: 500 F/S 2-Door/Drawer Unit

| Product Dimensions            |                              |  |  |
|-------------------------------|------------------------------|--|--|
| Height (mm):                  | 810                          |  |  |
| Width (mm):                   | 510                          |  |  |
| Depth (mm):                   | 383                          |  |  |
| Nett Weight (kg):             | 21.5                         |  |  |
| Packaging Dimensions          |                              |  |  |
| Height (mm):                  | 780                          |  |  |
| Width (mm):                   | 495                          |  |  |
| Depth (mm):                   | 383                          |  |  |
| Gross Weight (kg):            | 22                           |  |  |
| Packaging Data                |                              |  |  |
| Box Colour:                   | Brown Cardboard Box          |  |  |
| Box Qty:                      | 1                            |  |  |
| Label Size:                   | 100 x 50                     |  |  |
| Label Colour:                 | White Label                  |  |  |
| Label Qty:                    | 2                            |  |  |
| Outer Box Dimensions (If Appl | icable)                      |  |  |
| Height (mm):                  |                              |  |  |
| Width (mm):                   |                              |  |  |
| Depth (mm):                   |                              |  |  |
| Gross Weight (kg):            |                              |  |  |
| Barcode:                      | 5056211890379                |  |  |
| <b>Product Details</b>        |                              |  |  |
| Country of Origin:            | China                        |  |  |
| Fitting Instruction:          | No                           |  |  |
| CE & UKCA:                    | N/A                          |  |  |
| FSC Certified Materials:      | Yes                          |  |  |
| Colour:                       | Satin Grey                   |  |  |
| Construction Method:          | Cam & Wood Dowel             |  |  |
| Construction Type:            | Rigid                        |  |  |
| Cabinet Finish:               | MFC Painted Matt             |  |  |
| Fascia Finish:                | Mdf Painted Matt             |  |  |
| Cabinet Thickness (mm):       | 18                           |  |  |
| Fascia Thickness (mm):        | 18                           |  |  |
| Drawer Included:              | Yes                          |  |  |
| Drawer Type:                  | 80mm High Metal Softclose    |  |  |
| No of Shelves:                | 1                            |  |  |
| Hinge Type:                   | 95 Degree Clip-On Soft Close |  |  |
| Hinge Included:               | Yes                          |  |  |
| Adjustable Legs:              | No                           |  |  |
| Fixings Included:             | Yes                          |  |  |
| Handle Style:                 | Not Applicable               |  |  |
| Waste Shroud:                 | Yes                          |  |  |
| Handle Included:              | No, Not Required             |  |  |
| Handle Type:                  | Handless                     |  |  |