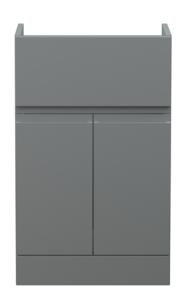

## **Packaging Details**

Barcode: 5056211892403

Sales Code: URB224 Description: 500 F/S 2-Door/Drawer Unit

| Product Dimensions            |                              |  |  |
|-------------------------------|------------------------------|--|--|
| Height (mm):                  | 810                          |  |  |
| Width (mm):                   | 510                          |  |  |
| Depth (mm):                   | 383                          |  |  |
| Nett Weight (kg):             | 21.5                         |  |  |
| Packaging Dimensions          |                              |  |  |
| Height (mm):                  | 780                          |  |  |
| Width (mm):                   | 495                          |  |  |
| Depth (mm):                   | 383                          |  |  |
| Gross Weight (kg):            | 22                           |  |  |
| Packaging Data                |                              |  |  |
| Box Colour:                   | Brown Cardboard Box          |  |  |
| Box Qty:                      | 1                            |  |  |
| Label Size:                   | 100 x 50                     |  |  |
| Label Colour:                 | White Label                  |  |  |
| Label Qty:                    | 2                            |  |  |
| Outer Box Dimensions (If Appl | icable)                      |  |  |
| Height (mm):                  |                              |  |  |
| Width (mm):                   |                              |  |  |
| Depth (mm):                   |                              |  |  |
| Gross Weight (kg):            |                              |  |  |
| Barcode:                      | 5056211890379                |  |  |
| <b>Product Details</b>        |                              |  |  |
| Country of Origin:            | China                        |  |  |
| Fitting Instruction:          | No                           |  |  |
| CE & UKCA:                    | N/A                          |  |  |
| FSC Certified Materials:      | Yes                          |  |  |
| Colour:                       | Satin Grey                   |  |  |
| Construction Method:          | Cam & Wood Dowel             |  |  |
| Construction Type:            | Rigid                        |  |  |
| Cabinet Finish:               | MFC Painted Matt             |  |  |
| Fascia Finish:                | Mdf Painted Matt             |  |  |
| Cabinet Thickness (mm):       | 18                           |  |  |
| Fascia Thickness (mm):        | 18                           |  |  |
| Drawer Included:              | Yes                          |  |  |
| Drawer Type:                  | 80mm High Metal Softclose    |  |  |
| No of Shelves:                | 1                            |  |  |
| Hinge Type:                   | 95 Degree Clip-On Soft Close |  |  |
| Hinge Included:               | Yes                          |  |  |
| Adjustable Legs:              | No                           |  |  |
| Fixings Included:             | Yes                          |  |  |
| Handle Style:                 | Not Applicable               |  |  |
| Waste Shroud:                 | Yes                          |  |  |
| Handle Included:              | No, Not Required             |  |  |
| Handle Type:                  | Handless                     |  |  |