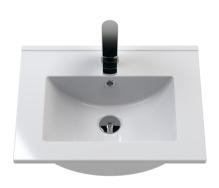

Sales Code: NVM001 Description: 500mm Minimalist Basin 1Th

| <b>Product Dime</b> | nsions                                                 |                       |                               |
|---------------------|--------------------------------------------------------|-----------------------|-------------------------------|
| Height (mm):        |                                                        | 170                   |                               |
| Width (mm):         |                                                        | 500                   |                               |
| Depth (mm):         |                                                        | 390                   |                               |
| Nett Weight (kg)    | :                                                      | 9                     |                               |
| Packaging Dir       | nensions                                               |                       |                               |
| Height (mm):        |                                                        | 400                   |                               |
| Width (mm):         |                                                        | 520                   |                               |
| Depth (mm):         |                                                        | 200                   |                               |
| Gross Weight (kg    | g):                                                    | 9                     |                               |
| Packaging Da        | ta                                                     |                       |                               |
| Box Colour:         |                                                        | Brown Ca              | ardboard Box                  |
| Box Qty:            |                                                        | 1                     |                               |
| Label Size:         |                                                        | 105 x 5               | 0                             |
| Label Colour:       |                                                        | White Lal             | pel                           |
| Label Qty:          |                                                        | 1                     |                               |
| Outer Box Dir       | nensions (                                             | (f Applicable)        |                               |
| Height (mm):        |                                                        |                       |                               |
| Width (mm):         |                                                        |                       |                               |
| Depth (mm):         |                                                        |                       |                               |
| Gross Weight (kg    | g):                                                    |                       |                               |
| Barcode:            |                                                        | 50552758              | 28670                         |
| Product Detai       | ls                                                     |                       |                               |
| Country of Origin   | n:                                                     | China                 |                               |
| Fitting Instruction | n:                                                     | No                    |                               |
| Certification: CE   | E & UKCA:                                              | WRAS:                 | WRAS No:                      |
| Product Material    |                                                        | Vitreous (            | China                         |
| Fixing Supplied:    |                                                        | No                    |                               |
|                     |                                                        |                       |                               |
| Pans/Bidets:        | Trap Style:                                            | Not Applicable        | Includes Seat: Not Applicable |
| Seats:              | Seat Type:                                             | Not Applicable        | Material: Not Applicable      |
|                     | Function:                                              | Not Included          | Hinge Type: Not Relevant      |
|                     | Hinge Mate                                             | rial: Not Applicab    | ole                           |
| C' 1                | 0 1: 1                                                 | D. N. I. A. a. I'. a. | ld. T'a' a ld ld              |
| Cisterns:           | Operating Type: Not Applicable Fittings: None Included |                       |                               |
|                     | Lever Type                                             | : Not Applicable      |                               |
| Basins:             | Tan Hole:                                              | One Taphole           | Chain Stay Hole: No           |
| Dasilis:            |                                                        | Not Required          | Waste Type Req: Slotted       |
|                     | 2 omplate.                                             | Not nequired          | waste Type Keq. Stotled       |