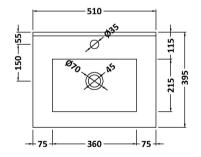

Sales Code: NVM001 Description: 500mm Minimalist Basin 1Th

| <b>Product Dime</b> | nsions                                                 |                       |                               |
|---------------------|--------------------------------------------------------|-----------------------|-------------------------------|
| Height (mm):        |                                                        | 170                   |                               |
| Width (mm):         |                                                        | 500                   |                               |
| Depth (mm):         |                                                        | 390                   |                               |
| Nett Weight (kg)    | :                                                      | 9                     |                               |
| Packaging Dir       | nensions                                               |                       |                               |
| Height (mm):        |                                                        | 400                   |                               |
| Width (mm):         |                                                        | 520                   |                               |
| Depth (mm):         |                                                        | 200                   |                               |
| Gross Weight (kg    | g):                                                    | 9                     |                               |
| Packaging Da        | ta                                                     |                       |                               |
| Box Colour:         |                                                        | Brown Ca              | ardboard Box                  |
| Box Qty:            |                                                        | 1                     |                               |
| Label Size:         |                                                        | 105 x 5               | 0                             |
| Label Colour:       |                                                        | White Lal             | pel                           |
| Label Qty:          |                                                        | 1                     |                               |
| Outer Box Dir       | nensions (                                             | (f Applicable)        |                               |
| Height (mm):        |                                                        |                       |                               |
| Width (mm):         |                                                        |                       |                               |
| Depth (mm):         |                                                        |                       |                               |
| Gross Weight (kg    | g):                                                    |                       |                               |
| Barcode:            |                                                        | 50552758              | 28670                         |
| Product Detai       | ls                                                     |                       |                               |
| Country of Origin   | n:                                                     | China                 |                               |
| Fitting Instruction | n:                                                     | No                    |                               |
| Certification: CE   | E & UKCA:                                              | WRAS:                 | WRAS No:                      |
| Product Material    |                                                        | Vitreous (            | China                         |
| Fixing Supplied:    |                                                        | No                    |                               |
|                     |                                                        |                       |                               |
| Pans/Bidets:        | Trap Style:                                            | Not Applicable        | Includes Seat: Not Applicable |
| Seats:              | Seat Type:                                             | Not Applicable        | Material: Not Applicable      |
|                     | Function:                                              | Not Included          | Hinge Type: Not Relevant      |
|                     | Hinge Mate                                             | rial: Not Applicab    | ole                           |
| C' 1                | 0 1: 1                                                 | D. N. I. A. a. I'. a. | ld. T'a' a ld ld              |
| Cisterns:           | Operating Type: Not Applicable Fittings: None Included |                       |                               |
|                     | Lever Type                                             | : Not Applicable      |                               |
| Basins:             | Tan Hole:                                              | One Taphole           | Chain Stay Hole: No           |
| Dasilis:            |                                                        | Not Required          | Waste Type Req: Slotted       |
|                     | 2 omplate.                                             | Not nequired          | waste Type Keq. Stotled       |

Overflow Inc: Yes

Inner Bowl Depth (mm): 120mm

Overflow Cover: Yes