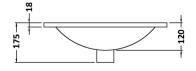

|  |  |
| Drawer Type:                  | 80mm High Metal Softclose    |  |  |
| No of Shelves:                | 1                            |  |  |
| Hinge Type:                   | 95 Degree Clip-On Soft Close |  |  |
| Hinge Included:               | Yes                          |  |  |
| Adjustable Legs:              | No                           |  |  |
| Fixings Included:             | Yes                          |  |  |
| Handle Style:                 | Not Applicable               |  |  |
| Waste Shroud:                 | Yes                          |  |  |
| Handle Included:              | No, Not Required             |  |  |
| Handle Type:                  | Handless                     |  |  |

Sales Code: NVM001 Description: 500mm Minimalist Basin 1Th









| <b>Product Dime</b> | nsions                                                 |                       |                               |
|---------------------|--------------------------------------------------------|-----------------------|-------------------------------|
| Height (mm):        |                                                        | 170                   |                               |
| Width (mm):         |                                                        | 500                   |                               |
| Depth (mm):         |                                                        | 390                   |                               |
| Nett Weight (kg)    | :                                                      | 9                     |