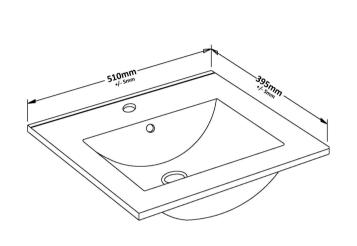

Sales Code: NVM001 Description: 500mm Minimalist Basin 1Th

| <b>Product Dime</b> | nsions                                                 |                       |                               |
|---------------------|--------------------------------------------------------|-----------------------|-------------------------------|
| Height (mm):        |                                                        | 170                   |                               |
| Width (mm):         |                                                        | 500                   |                               |
| Depth (mm):         |                                                        | 390                   |                               |
| Nett Weight (kg)    | :                                                      | 9                     |                               |
| Packaging Dir       | nensions                                               |                       |                               |
| Height (mm):        |                                                        | 400                   |                               |
| Width (mm):         |                                                        | 520                   |                               |
| Depth (mm):         |                                                        | 200                   |                               |
| Gross Weight (kg    | g):                                                    | 9                     |                               |
| Packaging Da        | ta                                                     |                       |                               |
| Box Colour:         |                                                        | Brown Ca              | ardboard Box                  |
| Box Qty:            |                                                        | 1                     |                               |
| Label Size:         |                                                        | 105 x 5               | 0                             |
| Label Colour:       |                                                        | White Lal             | pel                           |
| Label Qty:          |                                                        | 1                     |                               |
| Outer Box Dir       | nensions (                                             | (f Applicable)        |                               |
| Height (mm):        |                                                        |                       |                               |
| Width (mm):         |                                                        |                       |                               |
| Depth (mm):         |                                                        |                       |                               |
| Gross Weight (kg    | g):                                                    |                       |                               |
| Barcode:            |                                                        | 50552758              | 28670                         |
| Product Detai       | ls                                                     |                       |                               |
| Country of Origin   | n:                                                     | China                 |                               |
| Fitting Instruction | n:                                                     | No                    |                               |
| Certification: CE   | E & UKCA:                                              | WRAS:                 | WRAS No:                      |
| Product Material    |                                                        | Vitreous (            | China                         |
| Fixing Supplied:    |                                                        | No                    |                               |
|                     |                                                        |                       |                               |
| Pans/Bidets:        | Trap Style:                                            | Not Applicable        | Includes Seat: Not Applicable |
| Seats:              | Seat Type:                                             | Not Applicable        | Material: Not Applicable      |
|                     | Function:                                              | Not Included          | Hinge Type: Not Relevant      |
|                     | Hinge Mate                                             | rial: Not Applicab    | ole                           |
| C' 1                | 0 1: 1                                                 | D. N. I. A. a. I'. a. | ld. T'a' a ld ld              |
| Cisterns:           | Operating Type: Not Applicable Fittings: None Included |                       |                               |
|                     | Lever Type                                             | : Not Applicable      |                               |
| Basins:             | Tan Hole:                                              | One Taphole           | Chain Stay Hole: No           |
| Dasilis:            |                                                        | Not Required          | Waste Type Req: Slotted       |
|                     | 2 omplate.                                             | Not nequired          | waste Type Keq. Stotled       |