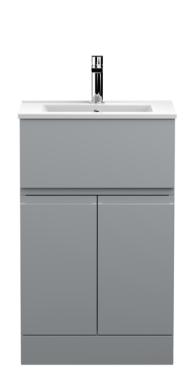

## TECHNICAL DATA SHEET

## ROXOR

Sales Code: URB201B Description: 500 F/S 2-Door/Drawer Unit & Basin 2





## **Packaging Details**

Barcode: 5056211892403

Sales Code: URB224 Description: 500 F/S 2-Door/Drawer Unit





| Product Dimensions            |                              |  |  |
|-------------------------------|------------------------------|--|--|
| Height (mm):                  | 810                          |  |  |
| Width (mm):                   | 510                          |  |  |
| Depth (mm):                   | 383                          |  |  |
| Nett Weight (kg):             | 21.5                         |  |  |
| Packaging Dimensions          |                              |  |  |
| Height (mm):                  | 780                          |  |  |
| Width (mm):                   | 495                          |  |  |
| Depth (mm):                   | 383