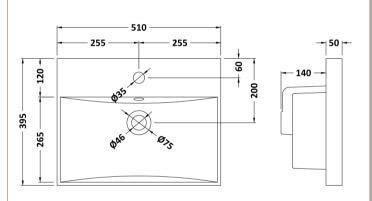

Sales Code: NVM032 Description: 500 Thin Edged Basin 1Th

| Product Dime                                   | nsions                                                                              |                              |
|------------------------------------------------|-------------------------------------------------------------------------------------|------------------------------|
| Height (mm):                                   | 170                                                                                 |                              |
| Width (mm):                                    | 510                                                                                 |                              |
| Depth (mm):                                    | 395                                                                                 |                              |
| Nett Weight (kg):                              |                                                                                     |                              |
| Packaging Din                                  |                                                                                     |                              |
| Height (mm):                                   | 190                                                                                 |                              |
| Width (mm):                                    | 530                                                                                 |                              |
| Depth (mm):                                    | 415                                                                                 |                              |
| Gross Weight (kg                               | g): 10                                                                              |                              |
| Packaging Dat                                  | ta                                                                                  |                              |
| Box Colour:                                    | Brown Cardboa                                                                       | ard Box - Printed            |
| Box Qty:                                       | 1                                                                                   |                              |
| Label Size:                                    | 100 x 50                                                                            |                              |
| Label Colour:                                  | White Label                                                                         |                              |
| Label Qty:                                     | 2                                                                                   |                              |
| <b>Outer Box Din</b>                           | nensions (If Applicable)                                                            |                              |
| Height (mm):                                   |                                                                                     |                              |
| Width (mm):                                    |                                                                                     |                              |
| Depth (mm):                                    |                                                                                     |                              |
| Gross Weight (kg                               | g):                                                                                 |                              |
| Barcode:                                       | 5056211853411                                                                       | L                            |
| <b>Product Detail</b>                          | ls                                                                                  |                              |
| Country of Origin                              | n: China                                                                            |                              |
| Fitting Instruction                            |                                                                                     |                              |
| Certification: CE                              | E & UKCA: No WRAS: N/A                                                              | WRAS No: N/A                 |
| Product Material:                              | : Vitreous China                                                                    |                              |
| Fixing Supplied:                               | No                                                                                  |                              |
| Pans/Bidets:                                   | Tron Styles Not Applicable I                                                        | ldCt. Not Applicable         |
| rans/bluets:                                   | Trap Style: Not Applicable I                                                        | ncludes Seat: Not Applicable |
| Seats:                                         | Seat Type: Not Applicable N                                                         | Material: Not Applicable     |
| Function: Not Applicable Hinge Type: Not Appli |                                                                                     | linge Type: Not Applicable   |
|                                                | Hinge Material: Not Applicable                                                      |                              |
| Cisterns:                                      | Operating Type: Not Applicable                                                      | Fittings: Not Applicable     |
| Cisterns:                                      | Operating Type: Not Applicable Fittings: Not Applicable  Lever Type: Not Applicable |                              |
|                                                | Level Type. Not Applicable                                                          |                              |
| Basins:                                        | Tap Hole: One Taphole Ch                                                            | ain Stay Hole: No            |
|                                                |                                                                                     | aste Type Req: Slotted       |
|                                                |                                                                                     | verflow Cover: Yes           |
|                                                | Inner Bowl Depth (mm): 125mm                                                        |                              |
|                                                |                                                                                     |                              |