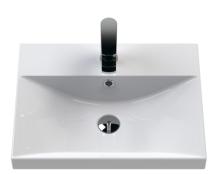

Sales Code: NVM032 Description: 500 Thin Edged Basin 1Th

| Product Dime                                   | nsions                                                                              |                              |
|------------------------------------------------|-------------------------------------------------------------------------------------|------------------------------|
| Height (mm):                                   | 170                                                                                 |                              |
| Width (mm):                                    | 510                                                                                 |                              |
| Depth (mm):                                    | 395                                                                                 |                              |
| Nett Weight (kg):                              |                                                                                     |                              |
| Packaging Din                                  |                                                                                     |                              |
| Height (mm):                                   | 190                                                                                 |                              |
| Width (mm):                                    | 530                                                                                 |                              |
| Depth (mm):                                    | 415                                                                                 |                              |
| Gross Weight (kg                               | g): 10                                                                              |                              |
| Packaging Dat                                  | ta                                                                                  |                              |
| Box Colour:                                    | Brown Cardboa                                                                       | ard Box - Printed            |
| Box Qty:                                       | 1                                                                                   |                              |
| Label Size:                                    | 100 x 50                                                                            |                              |
| Label Colour:                                  | White Label                                                                         |                              |
| Label Qty:                                     | 2                                                                                   |                              |
| <b>Outer Box Din</b>                           | nensions (If Applicable)                                                            |                              |
| Height (mm):                                   |                                                                                     |                              |
| Width (mm):                                    |                                                                                     |                              |
| Depth (mm):                                    |                                                                                     |                              |
| Gross Weight (kg                               | g):                                                                                 |                              |
| Barcode:                                       | 5056211853411                                                                       | L                            |
| <b>Product Detail</b>                          | ls                                                                                  |                              |
| Country of Origin                              | n: China                                                                            |                              |
| Fitting Instruction                            |                                                                                     |                              |
| Certification: CE                              | E & UKCA: No WRAS: N/A                                                              | WRAS No: N/A                 |
| Product Material:                              | : Vitreous China                                                                    |                              |
| Fixing Supplied:                               | No                                                                                  |                              |
| Pans/Bidets:                                   | Tron Styles Not Applicable I                                                        | ldCt. Not Applicable         |
| rans/bluets:                                   | Trap Style: Not Applicable I                                                        | ncludes Seat: Not Applicable |
| Seats:                                         | Seat Type: Not Applicable N                                                         | Material: Not Applicable     |
| Function: Not Applicable Hinge Type: Not Appli |                                                                                     | linge Type: Not Applicable   |
|                                                | Hinge Material: Not Applicable                                                      |                              |
| Cisterns:                                      | Operating Type: Not Applicable                                                      | Fittings: Not Applicable     |
| Cisterns:                                      | Operating Type: Not Applicable Fittings: Not Applicable  Lever Type: Not Applicable |                              |
|                                                | Level Type. Not Applicable                                                          |                              |
| Basins:                                        | Tap Hole: One Taphole Ch                                                            | ain Stay Hole: No            |
|                                                |                                                                                     | aste Type Req: Slotted       |
|                                                |                                                                                     | verflow Cover: Yes           |
|                                                | Inner Bowl Depth (mm): 125mm                                                        |                              |
|                                                |                                                                                     |                              |