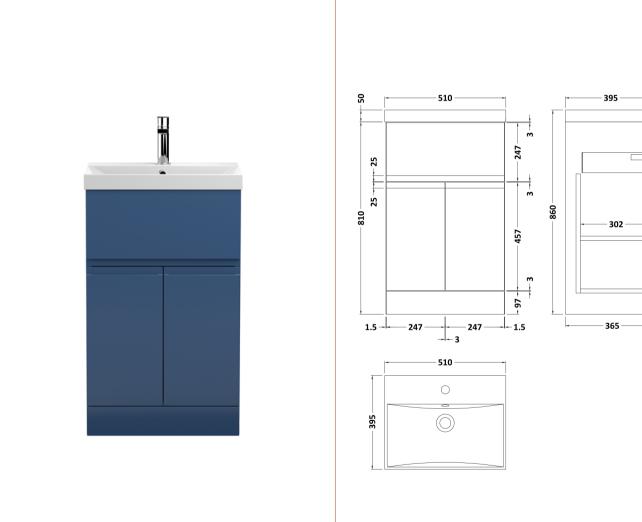

## ROXOR

Sales Code: URB301D Description: 500 F/S 2-Door/Drawer Unit & Basin 3

**Packaging Details** 

Barcode: 5056211887706

Sales Code: URB324 Description: 500 F/S 2-Door/Drawer Unit

| Product Dimensions         |                              |  |
|----------------------------|------------------------------|--|
| Height (mm):               | 810                          |  |
| Width (mm):                | 510                          |  |
| Depth (mm):                | 383                          |  |
| Nett Weight (kg):          | 21.5                         |  |
| Packaging Dimensions       |                              |  |
| Height (mm):               | 780                          |  |
| Width (mm):                | 495                          |  |
| Depth (mm):                | 383                          |  |
| Gross Weight (kg):         | 22                           |  |
| Packaging Data             |                              |  |
| Box Colour:                | Brown Cardboard Box          |  |
| Box Qty:                   | 1                            |  |
| Label Size:                | 100 x 50                     |  |
| Label Colour:              | White Label                  |  |
| Label Qty:                 | 2                            |  |
| Outer Box Dimensions (If A |                              |  |
| Height (mm):               | <b>трисанс</b> )             |  |
| Width (mm):                |                              |  |
| Depth (mm):                |                              |  |
| Gross Weight (kg):         |                              |  |
| Barcode:                   | 5056211890386                |  |
| Product Details            | 3030211030300                |  |
| Country of Origin:         | China                        |  |
| Fitting Instruction:       | No                           |  |
| CE & UKCA:                 | N/A                          |  |
| FSC Certified Materials:   | Yes                          |  |
| Colour:                    | Satin Blue                   |  |
| Construction Method:       | Cam & Wood Dowel             |  |
| Construction Type:         | Rigid                        |  |
| Cabinet Finish:            | MFC Painted Matt             |  |
| Fascia Finish:             | Mdf Painted Matt             |  |
| Cabinet Thickness (mm):    | 18                           |  |
| Fascia Thickness (mm):     | 18                           |  |
| Drawer Included:           | Yes                          |  |
| Drawer Type:               | 80mm High Metal Softclose    |  |
| No of Shelves:             | 1                            |  |
| Hinge Type:                | 95 Degree Clip-On Soft Close |  |
| Hinge Included:            | Yes                          |  |
| Adjustable Legs:           | No                           |  |
| Fixings Included:          | Yes                          |  |
| Handle Style:              | Not Applicable               |  |
| Waste Shroud:              | Yes                          |  |
| Handle Included:           | No, Not Required             |  |
| Handle Type:               | Handless                     |  |
| 71                         |                              |  |