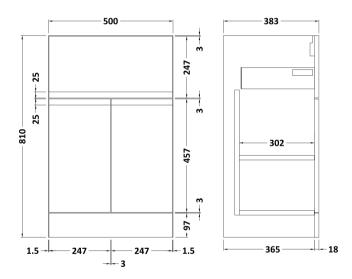

## ROXOR

Sales Code: URB301D Description: 500 F/S 2-Door/Drawer Unit & Basin 3

**Packaging Details** 

Barcode: 5056211887706

Sales Code: URB324 Description: 500 F/S 2-Door/Drawer Unit

| Product Dimensions         |                              |  |
|----------------------------|------------------------------|--|
| Height (mm):               | 810                          |  |
| Width (mm):                | 510                          |  |
| Depth (mm):                | 383                          |  |
| Nett Weight (kg):          | 21.5                         |  |
| Packaging Dimensions       |                              |  |
| Height (mm):               | 780                          |  |
| Width (mm):                | 495                          |  |
| Depth (mm):                | 383                          |  |
| Gross Weight (kg):         | 22                           |  |
| Packaging Data             |                              |  |
| Box Colour:                | Brown Cardboard Box          |  |
| Box Qty:                   | 1                            |  |
| Label Size:                | 100 x 50                     |  |
| Label Colour:              | White Label                  |  |
| Label Qty:                 | 2                            |  |
| Outer Box Dimensions (If A |                              |  |
| Height (mm):               | <b>трисанс</b> )             |  |
| Width (mm):                |                              |  |
| Depth (mm):                |                              |  |
| Gross Weight (kg):         |                              |  |
| Barcode:                   | 5056211890386                |  |
| Product Details            | 3030211030300                |  |
| Country of Origin:         | China                        |  |
| Fitting Instruction:       | No                           |  |
| CE & UKCA:                 | N/A                          |  |
| FSC Certified Materials:   | Yes                          |  |
| Colour:                    | Satin Blue                   |  |
| Construction Method:       | Cam & Wood Dowel             |  |
| Construction Type:         | Rigid                        |  |
| Cabinet Finish:            | MFC Painted Matt             |  |
| Fascia Finish:             | Mdf Painted Matt             |  |
| Cabinet Thickness (mm):    | 18                           |  |
| Fascia Thickness (mm):     | 18                           |  |
| Drawer Included:           | Yes                          |  |
| Drawer Type:               | 80mm High Metal Softclose    |  |
| No of Shelves:             | 1                            |  |
| Hinge Type:                | 95 Degree Clip-On Soft Close |  |
| Hinge Included:            | Yes                          |  |
| Adjustable Legs:           | No                           |  |
| Fixings Included:          | Yes                          |  |
| Handle Style:              | Not Applicable               |  |
| Waste Shroud:              | Yes                          |  |
| Handle Included:           | No, Not Required             |  |
| Handle Type:               | Handless                     |  |
| 71                         |                              |  |