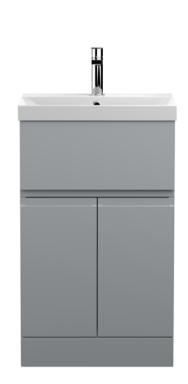

## TECHNICAL DATA SHEET

## ROXOR

Sales Code: URB201D Description: 500 F/S 2-Door/Drawer Unit & Basin 3





## **Packaging Details**

Barcode: 5056211887713

Sales Code: URB224 Description: 500 F/S 2-Door/Drawer Unit





| Product Dimensions                   |                              |  |
|--------------------------------------|------------------------------|--|
| Height (mm):                         | 810                          |  |
| Width (mm):                          | 510                          |  |
| Depth (mm):                          | 383                          |  |
| Nett Weight (kg):                    | 21.5                         |  |
| Packaging Dimensions                 |                              |  |
| Height (mm):                         | 780                          |  |
| Width (mm):                          | 495                          |  |
| Depth