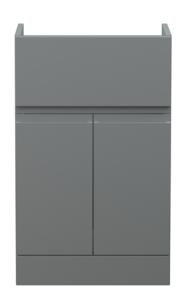

## **Packaging Details**

Barcode: 5056211887713

Sales Code: URB224 Description: 500 F/S 2-Door/Drawer Unit

| Product Dimensions                   |                              |  |
|--------------------------------------|------------------------------|--|
| Height (mm):                         | 810                          |  |
| Width (mm):                          | 510                          |  |
| Depth (mm):                          | 383                          |  |
| Nett Weight (kg):                    | 21.5                         |  |
| Packaging Dimensions                 |                              |  |
| Height (mm):                         | 780                          |  |
| Width (mm):                          | 495                          |  |
| Depth (mm):                          | 383                          |  |
| Gross Weight (kg):                   | 22                           |  |
| Packaging Data                       |                              |  |
| Box Colour:                          | Brown Cardboard Box          |  |
| Box Qty:                             | 1                            |  |
| Label Size:                          | 100 x 50                     |  |
| Label Colour:                        | White Label                  |  |
| Label Qty:                           | 2                            |  |
| Outer Box Dimensions (If Applicable) |                              |  |
| Height (mm):                         |                              |  |
| Width (mm):                          |                              |  |
| Depth (mm):                          |                              |  |
| Gross Weight (kg):                   |                              |  |
| Barcode:                             | 5056211890379                |  |
| <b>Product Details</b>               |                              |  |
| Country of Origin:                   | China                        |  |
| Fitting Instruction:                 | No                           |  |
| CE & UKCA:                           | N/A                          |  |
| FSC Certified Materials:             | Yes                          |  |
| Colour:                              | Satin Grey                   |  |
| Construction Method:                 | Cam & Wood Dowel             |  |
| Construction Type:                   | Rigid                        |  |
| Cabinet Finish:                      | MFC Painted Matt             |  |
| Fascia Finish:                       | Mdf Painted Matt             |  |
| Cabinet Thickness (mm):              | 18                           |  |
| Fascia Thickness (mm):               | 18                           |  |
| Drawer Included:                     | Yes                          |  |
| Drawer Type:                         | 80mm High Metal Softclose    |  |
| No of Shelves:                       | 1                            |  |
| Hinge Type:                          | 95 Degree Clip-On Soft Close |  |
| Hinge Included:                      | Yes                          |  |
| Adjustable Legs:                     | No                           |  |
| Fixings Included:                    | Yes                          |  |
| Handle Style:                        | Not Applicable               |  |
| Waste Shroud:                        | Yes                          |  |
| Handle Included:                     | No, Not Required             |  |
| Handle Type:                         | Handless                     |  |