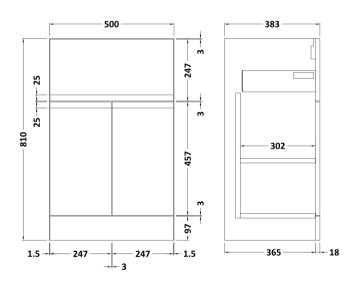

## **Packaging Details**

Barcode: 5056211887713

Sales Code: URB224 Description: 500 F/S 2-Door/Drawer Unit

| Product Dimensions                   |                              |  |
|--------------------------------------|------------------------------|--|
| Height (mm):                         | 810                          |  |
| Width (mm):                          | 510                          |  |
| Depth (mm):                          | 383                          |  |
| Nett Weight (kg):                    | 21.5                         |  |
| Packaging Dimensions                 |                              |  |
| Height (mm):                         | 780                          |  |
| Width (mm):                          | 495                          |  |
| Depth (mm):                          | 383                          |  |
| Gross Weight (kg):                   | 22                           |  |
| Packaging Data                       |                              |  |
| Box Colour:                          | Brown Cardboard Box          |  |
| Box Qty:                             | 1                            |  |
| Label Size:                          | 100 x 50                     |  |
| Label Colour:                        | White Label                  |  |
| Label Qty:                           | 2                            |  |
| Outer Box Dimensions (If Applicable) |                              |  |
| Height (mm):                         |                              |  |
| Width (mm):                          |                              |  |
| Depth (mm):                          |                              |  |
| Gross Weight (kg):                   |                              |  |
| Barcode:                             | 5056211890379                |  |
| <b>Product Details</b>               |                              |  |
| Country of Origin:                   | China                        |  |
| Fitting Instruction:                 | No                           |  |
| CE & UKCA:                           | N/A                          |  |
| FSC Certified Materials:             | Yes                          |  |
| Colour:                              | Satin Grey                   |  |
| Construction Method:                 | Cam & Wood Dowel             |  |
| Construction Type:                   | Rigid                        |  |
| Cabinet Finish:                      | MFC Painted Matt             |  |
| Fascia Finish:                       | Mdf Painted Matt             |  |
| Cabinet Thickness (mm):              | 18                           |  |
| Fascia Thickness (mm):               | 18                           |  |
| Drawer Included:                     | Yes                          |  |
| Drawer Type:                         | 80mm High Metal Softclose    |  |
| No of Shelves:                       | 1                            |  |
| Hinge Type:                          | 95 Degree Clip-On Soft Close |  |
| Hinge Included:                      | Yes                          |  |
| Adjustable Legs:                     | No                           |  |
| Fixings Included:                    | Yes                          |  |
| Handle Style:                        | Not Applicable               |  |
| Waste Shroud:                        | Yes                          |  |
| Handle Included:                     | No, Not Required             |  |
| Handle Type:                         | Handless                     |  |