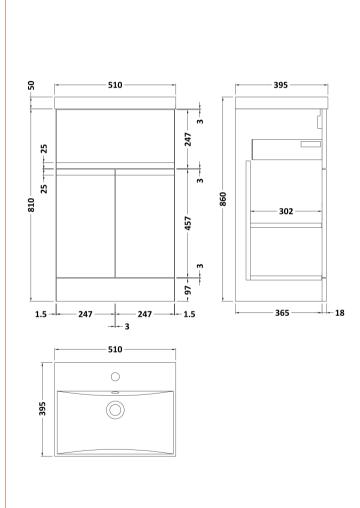

## **Packaging Details**

Barcode: 5056211887713

Sales Code: URB224 Description: 500 F/S 2-Door/Drawer Unit

| Product Dimensions                   |                              |  |
|--------------------------------------|------------------------------|--|
| Height (mm):                         | 810                          |  |
| Width (mm):                          | 510                          |  |
| Depth (mm):                          | 383                          |  |
| Nett Weight (kg):                    | 21.5                         |  |
| Packaging Dimensions                 |                              |  |
| Height (mm):                         | 780                          |  |
| Width (mm):                          | 495                          |  |
| Depth (mm):                          | 383                          |  |
| Gross Weight (kg):                   | 22                           |  |
| Packaging Data                       |                              |  |
| Box Colour:                          | Brown Cardboard Box          |  |
| Box Qty:                             | 1                            |  |
| Label Size:                          | 100 x 50                     |  |
| Label Colour:                        | White Label                  |  |
| Label Qty:                           | 2                            |  |
| Outer Box Dimensions (If Applicable) |                              |  |
| Height (mm):                         |                              |  |
| Width (mm):                          |                              |  |
| Depth (mm):                          |                              |  |
| Gross Weight (kg):                   |                              |  |
| Barcode:                             | 5056211890379                |  |
| <b>Product Details</b>               |                              |  |
| Country of Origin:                   | China                        |  |
| Fitting Instruction:                 | No                           |  |
| CE & UKCA:                           | N/A                          |  |
| FSC Certified Materials:             | Yes                          |  |
| Colour:                              | Satin Grey                   |  |
| Construction Method:                 | Cam & Wood Dowel             |  |
| Construction Type:                   | Rigid                        |  |
| Cabinet Finish:                      | MFC Painted Matt             |  |
| Fascia Finish:                       | Mdf Painted Matt             |  |
| Cabinet Thickness (mm):              | 18                           |  |
| Fascia Thickness (mm):               | 18                           |  |
| Drawer Included:                     | Yes                          |  |
| Drawer Type:                         | 80mm High Metal Softclose    |  |
| No of Shelves:                       | 1                            |  |
| Hinge Type:                          | 95 Degree Clip-On Soft Close |  |
| Hinge Included:                      | Yes                          |  |
| Adjustable Legs:                     | No                           |  |
| Fixings Included:                    | Yes                          |  |
| Handle Style:                        | Not Applicable               |  |
| Waste Shroud:                        | Yes                          |  |
| Handle Included:                     | No, Not Required             |  |
| Handle Type:                         | Handless                     |  |

Sales Code: NVM032 Description: 500 Thin Edged Basin 1Th

| Product Dime         | nsions                                                  |                               |
|----------------------|---------------------------------------------------------|-------------------------------|
| Height (mm):         | 170                                                     |                               |
| Width (mm):          | 510                                                     |                               |
| Depth (mm):          | 395                                                     |                               |
| Nett Weight (kg)     |                                                         |                               |
| Packaging Dir        |                                                         |                               |
| Height (mm):         | 190                                                     |                               |
| Width (mm):          | 530                                                     |                               |
| Depth (mm):          | 415                                                     |                               |
| Gross Weight (kg     | g): 10                                                  |                               |
| Packaging Dat        | ta                                                      |                               |
| Box Colour:          | Brown Cardb                                             | oard Box - Printed            |
| Box Qty:             | 1                                                       |                               |
| Label Size:          | 100 x 50                                                |                               |
| Label Colour:        | White Label                                             |                               |
| Label Qty:           | 2                                                       |                               |
| <b>Outer Box Dir</b> | nensions (If Applicable)                                |                               |
| Height (mm):         |                                                         |                               |
| Width (mm):          |                                                         |                               |
| Depth (mm):          |                                                         |                               |
| Gross Weight (kg     | g):                                                     |                               |
| Barcode:             | 50562118534                                             | 11                            |
| <b>Product Detai</b> | ls                                                      |                               |
| Country of Origin    | n: China                                                |                               |
| Fitting Instruction  |                                                         |                               |
| Certification: CE    | E & UKCA: No WRAS: N/A                                  | WRAS No: N/A                  |
| Product Material:    | : Vitreous Chin                                         | a                             |
| Fixing Supplied:     | No                                                      |                               |
| TO (10.1.1.)         | m                                                       |                               |
| Pans/Bidets:         | Trap Style: Not Applicable                              | Includes Seat: Not Applicable |
| Seats:               | Seat Type: Not Applicable                               | Material: Not Applicable      |
|                      | Function: Not Applicable                                | Hinge Type: Not Applicable    |
|                      | Hinge Material: Not Applicable                          |                               |
| C' 1                 | O C T Not As It II                                      | Tital All All In In           |
| Cisterns:            | Operating Type: Not Applicable Fittings: Not Applicable |                               |
|                      | Lever Type: Not Applicable                              |                               |
| Basins:              | Tap Hole: One Taphole (                                 | Chain Stay Hole: No           |
|                      |                                                         | Vaste Type Req: Slotted       |
|                      |                                                         | Overflow Cover: Yes           |
|                      | Inner Bowl Depth (mm): 125mm                            |                               |
|                      |                                                         |                               |