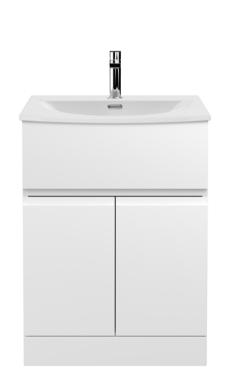

## ROXOR

Sales Code: URB103G Description: 600 F/S 2-Door/Drawer Unit & Basin 4

Sales Code: URB126 Description: 600 F/S 2-Door/Drawer Unit

| Product Dimensions              |                              |  |
|---------------------------------|------------------------------|--|
| Height (mm):                    | 810                          |  |
| Width (mm):                     | 610                          |  |
| Depth (mm):                     | 383                          |  |
| Nett Weight (kg):               | 26.5                         |  |
| Packaging Dimensions            |                              |  |
| Height (mm):                    | 780                          |  |
| Width (mm):                     | 595                          |  |
| Depth (mm):                     | 383                          |  |
| Gross Weight (kg):              | 27                           |  |
| Packaging Data                  |                              |  |
| Box Colour:                     | Brown Cardboard Box          |  |
| Box Qty:                        | 1                            |  |
| Label Size:                     | 100 x 50                     |  |
| Label Colour:                   | White Label                  |  |
| Label Qty:                      | 2                            |  |
| Outer Box Dimensions (If A      |                              |  |
| Height (mm):                    | ippieuoie)                   |  |
| Width (mm):                     |                              |  |
| Depth (mm):                     |                              |  |
| Gross Weight (kg):              |                              |  |
| Barcode:                        | 5056211890423                |  |
| Product Details                 | 3030211690423                |  |
|                                 | 01:                          |  |
| Country of Origin:              | China                        |  |
| Fitting Instruction: CE & UKCA: | No                           |  |
| FSC Certified Materials:        | N/A                          |  |
|                                 | Yes                          |  |
| Colour:                         | Satin White                  |  |
| Construction Method:            | Cam & Wood Dowel             |  |
| Construction Type:              | Rigid Mark                   |  |
| Cabinet Finish:                 | MFC Painted Matt             |  |
| Fascia Finish:                  | Mdf Painted Matt             |  |
| Cabinet Thickness (mm):         | 18                           |  |
| Fascia Thickness (mm):          | 18<br>Vec                    |  |
| Drawer Included:                | Yes                          |  |
| Drawer Type:                    | 80mm High Metal Softclose    |  |
| No of Shelves:                  | 1                            |  |
| Hinge Type:                     | 95 Degree Clip-On Soft Close |  |
| Hinge Included:                 | Yes                          |  |
| Adjustable Legs:                | No                           |  |
| Fixings Included:               | Yes                          |  |
| Handle Style:                   | Not Applicable               |  |
| Waste Shroud:                   | Yes                          |  |
| Handle Included:                | No, Not Required             |  |
| Handle Type:                    | Handless                     |  |