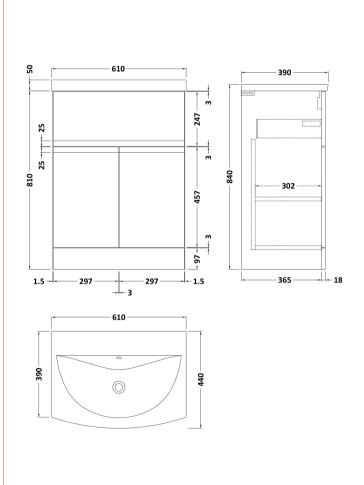

Sales Code: URB126 Description: 600 F/S 2-Door/Drawer Unit

| Product Dimensions              |                              |  |
|---------------------------------|------------------------------|--|
| Height (mm):                    | 810                          |  |
| Width (mm):                     | 610                          |  |
| Depth (mm):                     | 383                          |  |
| Nett Weight (kg):               | 26.5                         |  |
| Packaging Dimensions            |                              |  |
| Height (mm):                    | 780                          |  |
| Width (mm):                     | 595                          |  |
| Depth (mm):                     | 383                          |  |
| Gross Weight (kg):              | 27                           |  |
| Packaging Data                  |                              |  |
| Box Colour:                     | Brown Cardboard Box          |  |
| Box Qty:                        | 1                            |  |
| Label Size:                     | 100 x 50                     |  |
| Label Colour:                   | White Label                  |  |
| Label Qty:                      | 2                            |  |
| Outer Box Dimensions (If A      |                              |  |
| Height (mm):                    | ippieuoie)                   |  |
| Width (mm):                     |                              |  |
| Depth (mm):                     |                              |  |
| Gross Weight (kg):              |                              |  |
| Barcode:                        | 5056211890423                |  |
| Product Details                 | 3030211690423                |  |
|                                 | 01:                          |  |
| Country of Origin:              | China                        |  |
| Fitting Instruction: CE & UKCA: | No                           |  |
| FSC Certified Materials:        | N/A                          |  |
|                                 | Yes                          |  |
| Colour:                         | Satin White                  |  |
| Construction Method:            | Cam & Wood Dowel             |  |
| Construction Type:              | Rigid Mark                   |  |
| Cabinet Finish:                 | MFC Painted Matt             |  |
| Fascia Finish:                  | Mdf Painted Matt             |  |
| Cabinet Thickness (mm):         | 18                           |  |
| Fascia Thickness (mm):          | 18<br>Vec                    |  |
| Drawer Included:                | Yes                          |  |
| Drawer Type:                    | 80mm High Metal Softclose    |  |
| No of Shelves:                  | 1                            |  |
| Hinge Type:                     | 95 Degree Clip-On Soft Close |  |
| Hinge Included:                 | Yes                          |  |
| Adjustable Legs:                | No                           |  |
| Fixings Included:               | Yes                          |  |
| Handle Style:                   | Not Applicable               |  |
| Waste Shroud:                   | Yes                          |  |
| Handle Included:                | No, Not Required             |  |
| Handle Type:                    | Handless                     |  |

## **Packaging Details**

Barcode: 5056462622224

Sales Code: NVM043 Description: 600 Curved Basin 1Th

| <b>Product Dime</b>  | nsions                                                  |           |                               |  |
|----------------------|---------------------------------------------------------|-----------|-------------------------------|--|
| Height (mm):         |                                                         | 160       |                               |  |
| Width (mm):          |                                                         | 610       |                               |  |
| Depth (mm):          |                                                         | 440       |                               |  |
| Nett Weight (kg)     |                                                         | 11        |                               |  |
| Packaging Dir        | mensions                                                |           |                               |  |
| Height (mm):         |                                                         | 190       |                               |  |
| Width (mm):          |                                                         | 630       |                               |  |
| Depth (mm):          |                                                         | 415       |                               |  |
| Gross Weight (kg     | g):                                                     | 11.5      |                               |  |
| Packaging Da         | ta                                                      |           |                               |  |
| Box Colour:          |                                                         | Brown C   | Cardboard Box - Printed       |  |
| Box Qty:             |                                                         | 1         |                               |  |
| Label Size:          |                                                         | 100 X     | 50                            |  |
| Label Colour:        |                                                         | White La  | abel                          |  |
| Label Qty:           |                                                         | 2         |                               |  |
| Outer Box Dir        | mensions (If Appl                                       | icable)   |                               |  |
| Height (mm):         | ( 11                                                    |           |                               |  |
| Width (mm):          |                                                         |           |                               |  |
| Depth (mm):          |                                                         |           |                               |  |
| Gross Weight (kg     | g):                                                     |           |                               |  |
| Barcode:             |                                                         | 5056462   | 620961                        |  |
| <b>Product Detai</b> | ls                                                      |           |                               |  |
| Country of Origi     | n:                                                      | China     |                               |  |
| Fitting Instructio   |                                                         | No        |                               |  |
| Certification: CI    | E & UKCA: No                                            | WRAS:     | N/A WRAS No: N/A              |  |
| Product Material     | :                                                       | Vitreous  | China                         |  |
| Fixing Supplied:     |                                                         | No        |                               |  |
| 1 ixing supplied.    |                                                         |           |                               |  |
| Pans/Bidets:         | Tron Style: Not An                                      | plicable  | Inchedes Coste Nat Applicable |  |
| rails/bluets.        | Trap Style: Not Ap                                      | piicable  | Includes Seat: Not Applicable |  |
| C4                   | Coot Trimos Nat Am                                      | مادامهاد  | Matarial, Nat Applicable      |  |
| Seats:               | Seat Type: Not App                                      |           | Material: Not Applicable      |  |
|                      |                                                         | plicable  | Hinge Type: Not Applicable    |  |
|                      | Hinge Material: No                                      | ТАрриса   | ible                          |  |
|                      |                                                         |           |                               |  |
| Cisterns:            | Operating Type: Not Applicable Fittings: Not Applicable |           |                               |  |
|                      | Lever Type: Not A                                       | pplicable |                               |  |
|                      |                                                         |           |                               |  |
|                      |                                                         |           |                               |  |
| Basins:              | Tap Hole: One Tap                                       |           | Chain Stay Hole: No           |  |
|                      | Template: Not Req                                       | uired     | Waste Type Req: Slotted       |  |
|                      | Overflow Inc: Yes Overflow Cover: Yes                   |           |                               |  |
|                      | Inner Bowl Depth (1                                     | mm): 12!  | 5mm                           |  |