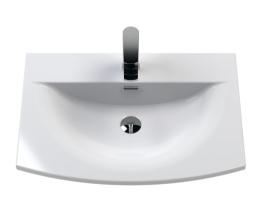

## **Packaging Details**

Barcode: 5056462622224

Sales Code: NVM043 Description: 600 Curved Basin 1Th

| <b>Product Dime</b>  | nsions                                                  |           |                               |  |
|----------------------|---------------------------------------------------------|-----------|-------------------------------|--|
| Height (mm):         |                                                         | 160       |                               |  |
| Width (mm):          |                                                         | 610       |                               |  |
| Depth (mm):          |                                                         | 440       |                               |  |
| Nett Weight (kg)     |                                                         | 11        |                               |  |
| Packaging Dir        | mensions                                                |           |                               |  |
| Height (mm):         |                                                         | 190       |                               |  |
| Width (mm):          |                                                         | 630       |                               |  |
| Depth (mm):          |                                                         | 415       |                               |  |
| Gross Weight (kg     | g):                                                     | 11.5      |                               |  |
| Packaging Da         | ta                                                      |           |                               |  |
| Box Colour:          |                                                         | Brown C   | Cardboard Box - Printed       |  |
| Box Qty:             |                                                         | 1         |                               |  |
| Label Size:          |                                                         | 100 X     | 50                            |  |
| Label Colour:        |                                                         | White La  | abel                          |  |
| Label Qty:           |                                                         | 2         |                               |  |
| Outer Box Dir        | mensions (If Appl                                       | icable)   |                               |  |
| Height (mm):         | ( 11                                                    |           |                               |  |
| Width (mm):          |                                                         |           |                               |  |
| Depth (mm):          |                                                         |           |                               |  |
| Gross Weight (kg     | g):                                                     |           |                               |  |
| Barcode:             |                                                         | 5056462   | 620961                        |  |
| <b>Product Detai</b> | ls                                                      |           |                               |  |
| Country of Origi     | n:                                                      | China     |                               |  |
| Fitting Instructio   |                                                         | No        |                               |  |
| Certification: CI    | E & UKCA: No                                            | WRAS:     | N/A WRAS No: N/A              |  |
| Product Material     | :                                                       | Vitreous  | China                         |  |
| Fixing Supplied:     |                                                         | No        |                               |  |
| 1 ixing supplied.    |                                                         |           |                               |  |
| Pans/Bidets:         | Tron Style: Not An                                      | plicable  | Inchedes Coste Nat Applicable |  |
| rails/bluets.        | Trap Style: Not Ap                                      | piicable  | Includes Seat: Not Applicable |  |
| C4                   | Coot Trimos Nat Am                                      | مادامهاد  | Matarial, Nat Applicable      |  |
| Seats:               | Seat Type: Not App                                      |           | Material: Not Applicable      |  |
|                      |                                                         | plicable  | Hinge Type: Not Applicable    |  |
|                      | Hinge Material: No                                      | ТАрриса   | ible                          |  |
|                      |                                                         |           |                               |  |
| Cisterns:            | Operating Type: Not Applicable Fittings: Not Applicable |           |                               |  |
|                      | Lever Type: Not A                                       | pplicable |                               |  |
|                      |                                                         |           |                               |  |
|                      |                                                         |           |                               |  |
| Basins:              | Tap Hole: One Tap                                       |           | Chain Stay Hole: No           |  |
|                      | Template: Not Req                                       | uired     | Waste Type Req: Slotted       |  |
|                      | Overflow Inc: Yes Overflow Cover: Yes                   |           |                               |  |
|                      | Inner Bowl Depth (1                                     | mm): 12!  | 5mm                           |  |