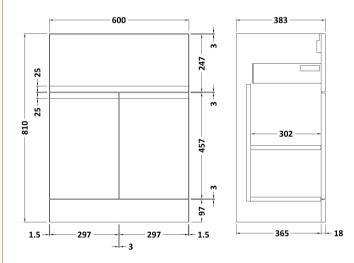

Sales Code: URB126 Description: 600 F/S 2-Door/Drawer Unit

| Product Dimensions              |                              |  |
|---------------------------------|------------------------------|--|
| Height (mm):                    | 810                          |  |
| Width (mm):                     | 610                          |  |
| Depth (mm):                     | 383                          |  |
| Nett Weight (kg):               | 26.5                         |  |
| Packaging Dimensions            |                              |  |
| Height (mm):                    | 780                          |  |
| Width (mm):                     | 595                          |  |
| Depth (mm):                     | 383                          |  |
| Gross Weight (kg):              | 27                           |  |
| Packaging Data                  |                              |  |
| Box Colour:                     | Brown Cardboard Box          |  |
| Box Qty:                        | 1                            |  |
| Label Size:                     | 100 x 50                     |  |
| Label Colour:                   | White Label                  |  |
| Label Qty:                      | 2                            |  |
| Outer Box Dimensions (If A      |                              |  |
| Height (mm):                    | ippieuoie)                   |  |
| Width (mm):                     |                              |  |
| Depth (mm):                     |                              |  |
| Gross Weight (kg):              |                              |  |
| Barcode:                        | 5056211890423                |  |
| Product Details                 | 3030211690423                |  |
|                                 | 01:                          |  |
| Country of Origin:              | China                        |  |
| Fitting Instruction: CE & UKCA: | No                           |  |
| FSC Certified Materials:        | N/A                          |  |
|                                 | Yes                          |  |
| Colour:                         | Satin White                  |  |
| Construction Method:            | Cam & Wood Dowel             |  |
| Construction Type:              | Rigid Mark                   |  |
| Cabinet Finish:                 | MFC Painted Matt             |  |
| Fascia Finish:                  | Mdf Painted Matt             |  |
| Cabinet Thickness (mm):         | 18                           |  |
| Fascia Thickness (mm):          | 18<br>Vec                    |  |
| Drawer Included:                | Yes                          |  |
| Drawer Type:                    | 80mm High Metal Softclose    |  |
| No of Shelves:                  | 1                            |  |
| Hinge Type:                     | 95 Degree Clip-On Soft Close |  |
| Hinge Included:                 | Yes                          |  |
| Adjustable Legs:                | No                           |  |
| Fixings Included:               | Yes                          |  |
| Handle Style:                   | Not Applicable               |  |
| Waste Shroud:                   | Yes                          |  |
| Handle Included:                | No, Not Required             |  |
| Handle Type:                    | Handless                     |  |