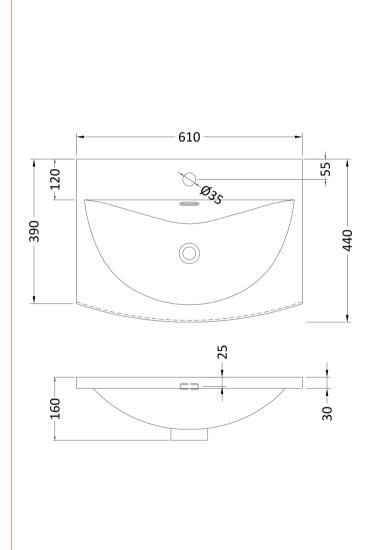

## **Packaging Details**

Barcode: 5056462622224

Sales Code: NVM043 Description: 600 Curved Basin 1Th

| <b>Product Dime</b>  | nsions                                                  |           |                               |  |
|----------------------|---------------------------------------------------------|-----------|-------------------------------|--|
| Height (mm):         |                                                         | 160       |                               |  |
| Width (mm):          |                                                         | 610       |                               |  |
| Depth (mm):          |                                                         | 440       |                               |  |
| Nett Weight (kg)     |                                                         | 11        |                               |  |
| Packaging Dir        | mensions                                                |           |                               |  |
| Height (mm):         |                                                         | 190       |                               |  |
| Width (mm):          |                                                         | 630       |                               |  |
| Depth (mm):          |                                                         | 415       |                               |  |
| Gross Weight (kg     | g):                                                     | 11.5      |                               |  |
| Packaging Da         | ta                                                      |           |                               |  |
| Box Colour:          |                                                         | Brown C   | Cardboard Box - Printed       |  |
| Box Qty:             |                                                         | 1         |                               |  |
| Label Size:          |                                                         | 100 X     | 50                            |  |
| Label Colour:        |                                                         | White La  | abel                          |  |
| Label Qty:           |                                                         | 2         |                               |  |
| Outer Box Dir        | mensions (If Appl                                       | icable)   |                               |  |
| Height (mm):         | ( 11                                                    |           |                               |  |
| Width (mm):          |                                                         |           |                               |  |
| Depth (mm):          |                                                         |           |                               |  |
| Gross Weight (kg     | g):                                                     |           |                               |  |
| Barcode:             |                                                         | 5056462   | 620961                        |  |
| <b>Product Detai</b> | ls                                                      |           |                               |  |
| Country of Origi     | n:                                                      | China     |                               |  |
| Fitting Instructio   |                                                         | No        |                               |  |
| Certification: CI    | E & UKCA: No                                            | WRAS:     | N/A WRAS No: N/A              |  |
| Product Material     | :                                                       | Vitreous  | China                         |  |
| Fixing Supplied:     |                                                         | No        |                               |  |
| 1 ixing supplied.    |                                                         |           |                               |  |
| Pans/Bidets:         | Tron Style: Not An                                      | plicable  | Inchedes Coste Nat Applicable |  |
| rails/bluets.        | Trap Style: Not Ap                                      | piicable  | Includes Seat: Not Applicable |  |
| C4                   | Coot Trimos Nat Am                                      | مادامهاد  | Matarial, Nat Applicable      |  |
| Seats:               | Seat Type: Not App                                      |           | Material: Not Applicable      |  |
|                      |                                                         | plicable  | Hinge Type: Not Applicable    |  |
|                      | Hinge Material: No                                      | ТАрриса   | ible                          |  |
|                      |                                                         |           |                               |  |
| Cisterns:            | Operating Type: Not Applicable Fittings: Not Applicable |           |                               |  |
|                      | Lever Type: Not A                                       | pplicable |                               |  |
|                      |                                                         |           |                               |  |
|                      |                                                         |           |                               |  |
| Basins:              | Tap Hole: One Tap                                       |           | Chain Stay Hole: No           |  |
|                      | Template: Not Req                                       | uired     | Waste Type Req: Slotted       |  |
|                      | Overflow Inc: Yes Overflow Cover: Yes                   |           |                               |  |
|                      | Inner Bowl Depth (1                                     | mm): 12!  | 5mm                           |  |