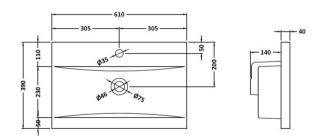

ROXOR

Sales Code: NVM013

**Description:** 600 Mid-Edged Basin 1 Th

| Product Dime         | nsions                                                  |                               |                               |  |
|----------------------|---------------------------------------------------------|-------------------------------|-------------------------------|--|
| Height (mm):         |                                                         | 180                           |                               |  |
| Width (mm):          |                                                         | 610                           |                               |  |
| Depth (mm):          |                                                         | 390                           |                               |  |
| Nett Weight (kg):    |                                                         | 11                            |                               |  |
| Packaging Di         | nensions                                                |                               |                               |  |
| Height (mm):         |                                                         | 200                           |                               |  |
| Width (mm):          |                                                         | 410                           |                               |  |
| Depth (mm):          |                                                         | 630                           |                               |  |
| Gross Weight (kg):   |                                                         | 11                            |                               |  |
| Packaging Da         | ta                                                      |                               |                               |  |
| Box Colour:          |                                                         | Brown Cardboard Box - Printed |                               |  |
| Box Qty:             |                                                         | 1                             |                               |  |
| Label Size:          |                                                         | 100 x 50                      |                               |  |
| Label Colour:        |                                                         | White Label                   |                               |  |
| Label Qty:           |                                                         | 2                             |                               |  |
| Outer Box Di         | nensions (If App                                        | licable)                      |                               |  |
| Height (mm):         |                                                         |                               |                               |  |
| Width (mm):          |                                                         |                               |                               |  |
| Depth (mm):          |                                                         |                               |                               |  |
| Gross Weight (kg     | g):                                                     |                               |                               |  |
| Barcode:             |                                                         | 505536904                     | 3415                          |  |
| Product Detai        | ls                                                      |                               |                               |  |
| Country of Origi     | n:                                                      | China                         |                               |  |
| Fitting Instruction: |                                                         | No                            |                               |  |
| Certification: CI    | E & UKCA: No                                            | WRAS: N/                      | A WRAS No: N/A                |  |
| Product Material:    |                                                         | Vitreous China                |                               |  |
| Fixing Supplied:     |                                                         | No                            |                               |  |
| Pans/Bidets:         | Trap Style: Not A                                       | pplicable                     | Includes Seat: Not Applicable |  |
| Seats:               | Seat Type: Not Ap                                       | pplicable                     | Material: Not Applicable      |  |
|                      |                                                         |                               | Hinge Type: Not Applicable    |  |
|                      | Hinge Material: Not Applicable                          |                               |                               |  |
| Cisterns:            | Operating Type: Not Applicable Fittings: Not Applicable |                               |                               |  |
|                      | Lever Type: Not                                         | Applicable                    |                               |  |
| Basins:              | Tap Hole: One Ta                                        |                               | Chain Stay Hole: No           |  |
|                      | Template: Not Re                                        |                               | Waste Type Req: Slotted       |  |
|                      | Overflow Inc: Yes                                       |                               | Overflow Cover: Yes           |  |
|                      | Inner Bowl Depth                                        | ( ) .                         |                               |  |