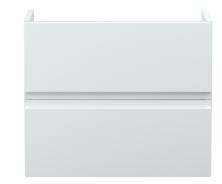

## TECHNICAL DATA SHEET

**Description:** 600 W/H 2-Drawer Unit & Basin 1

ROXOR

Sales Code: URB193

**Description:** 600 W/H 2-Drawer Unit

| Product Dimensions         |                           |  |  |
|----------------------------|---------------------------|--|--|
| Height (mm):               | 500                       |  |  |
| Width (mm):                | 610                       |  |  |
| Depth (mm):                | 383                       |  |  |
| Nett Weight (kg):          | 21.5                      |  |  |
| Packaging Dimensions       |                           |  |  |
| Height (mm):               | 500                       |  |  |
| Width (mm):                | 595                       |  |  |
| Depth (mm):                | 383                       |  |  |
| Gross Weight (kg):         | 22                        |  |  |
| Packaging Data             |                           |  |  |
| Box Colour:                | Brown Cardboard Box       |  |  |
| Box Qty:                   | 1                         |  |  |
| Label Size:                | 100 x 50                  |  |  |
| Label Colour:              | White Label               |  |  |
| Label Qty:                 | 2                         |  |  |
| Outer Box Dimensions (If A | Applicable)               |  |  |
| Height (mm):               | ** /                      |  |  |
| Width (mm):                |                           |  |  |
| Depth (mm):                |                           |  |  |
| Gross Weight (kg):         |                           |  |  |
| Barcode:                   | 5056211890454             |  |  |
| Product Details            |                           |  |  |
| Country of Origin:         | China                     |  |  |
| Fitting Instruction:       | No                        |  |  |
| CE & UKCA:                 | N/A                       |  |  |
| FSC Certified Materials:   | Yes                       |  |  |
| Colour:                    | Satin White               |  |  |
| Construction Method:       | Cam & Wood Dowel          |  |  |
| Construction Type:         | Rigid                     |  |  |
| Cabinet Finish:            | MFC Painted Matt          |  |  |
| Fascia Finish:             | Mdf Painted Matt          |  |  |
| Cabinet Thickness (mm):    | 18                        |  |  |
| Fascia Thickness (mm):     | 18                        |  |  |
| Drawer Included:           | Yes                       |  |  |
| Drawer Type:               | 80mm High Metal Softclose |  |  |
| No of Shelves:             | 0                         |  |  |
| Hinge Type:                | Not Applicable            |  |  |
| Hinge Included:            | No                        |  |  |
| Adjustable Legs:           | No                        |  |  |
| Fixings Included:          | Yes                       |  |  |
| Handle Style:              | Not Applicable            |  |  |
| Waste Shroud:              | Yes                       |  |  |
| Handle Included:           | No, Not Required          |  |  |
| Handle Type:               | Handless                  |  |  |
|                            |                           |  |  |