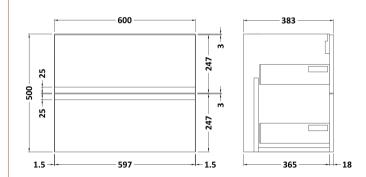

## TECHNICAL DATA SHEET

**Description:** 600 W/H 2-Drawer Unit & Basin 1

ROXOR

Sales Code: URB193

**Description:** 600 W/H 2-Drawer Unit

| Product Dimensions         |                           |  |  |
|----------------------------|---------------------------|--|--|
| Height (mm):               | 500                       |  |  |
| Width (mm):                | 610                       |  |  |
| Depth (mm):                | 383                       |  |  |
| Nett Weight (kg):          | 21.5                      |  |  |
| Packaging Dimensions       |                           |  |  |
| Height (mm):               | 500                       |  |  |
| Width (mm):                | 595                       |  |  |
| Depth (mm):                | 383                       |  |  |
| Gross Weight (kg):         | 22                        |  |  |
| Packaging Data             |                           |  |  |
| Box Colour:                | Brown Cardboard Box       |  |  |
| Box Qty:                   | 1                         |  |  |
| Label Size:                | 100 x 50                  |  |  |
| Label Colour:              | White Label               |  |  |
| Label Qty:                 | 2                         |  |  |
| Outer Box Dimensions (If A | Applicable)               |  |  |
| Height (mm):               | ** /                      |  |  |
| Width (mm):                |                           |  |  |
| Depth (mm):                |                           |  |  |
| Gross Weight (kg):         |                           |  |  |
| Barcode:                   | 5056211890454             |  |  |
| Product Details            |                           |  |  |
| Country of Origin:         | China                     |  |  |
| Fitting Instruction:       | No                        |  |  |
| CE & UKCA:                 | N/A                       |  |  |
| FSC Certified Materials:   | Yes                       |  |  |
| Colour:                    | Satin White               |  |  |
| Construction Method:       | Cam & Wood Dowel          |  |  |
| Construction Type:         | Rigid                     |  |  |
| Cabinet Finish:            | MFC Painted Matt          |  |  |
| Fascia Finish:             | Mdf Painted Matt          |  |  |
| Cabinet Thickness (mm):    | 18                        |  |  |
| Fascia Thickness (mm):     | 18                        |  |  |
| Drawer Included:           | Yes                       |  |  |
| Drawer Type:               | 80mm High Metal Softclose |  |  |
| No of Shelves:             | 0                         |  |  |
| Hinge Type:                | Not Applicable            |  |  |
| Hinge Included:            | No                        |  |  |
| Adjustable Legs:           | No                        |  |  |
| Fixings Included:          | Yes                       |  |  |
| Handle Style:              | Not Applicable            |  |  |
| Waste Shroud:              | Yes                       |  |  |
| Handle Included:           | No, Not Required          |  |  |
| Handle Type:               | Handless                  |  |  |
|                            |                           |  |  |