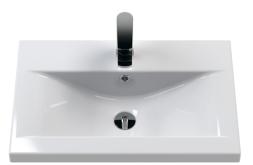

ROXOR

Sales Code: NVM013

**Description:** 600 Mid-Edged Basin 1 Th

| Product Dime         | nsions                                                  |                               |                               |  |
|----------------------|---------------------------------------------------------|-------------------------------|-------------------------------|--|
| Height (mm):         |                                                         | 180                           |                               |  |
| Width (mm):          |                                                         | 610                           |                               |  |
| Depth (mm):          |                                                         | 390                           |                               |  |
| Nett Weight (kg):    |                                                         | 11                            |                               |  |
| Packaging Di         | nensions                                                |                               |                               |  |
| Height (mm):         |                                                         | 200                           |                               |  |
| Width (mm):          |                                                         | 410                           |                               |  |
| Depth (mm):          |                                                         | 630                           |                               |  |
| Gross Weight (kg):   |                                                         | 11                            |                               |  |
| Packaging Da         | ta                                                      |                               |                               |  |
| Box Colour:          |                                                         | Brown Cardboard Box - Printed |                               |  |
| Box Qty:             |                                                         | 1                             |                               |  |
| Label Size:          |                                                         | 100 x 50                      |                               |  |
| Label Colour:        |                                                         | White Label                   |                               |  |
| Label Qty:           |                                                         | 2                             |                               |  |
| Outer Box Di         | nensions (If App                                        | licable)                      |                               |  |
| Height (mm):         |                                                         |                               |                               |  |
| Width (mm):          |                                                         |                               |                               |  |
| Depth (mm):          |                                                         |                               |                               |  |
| Gross Weight (kg     | g):                                                     |                               |                               |  |
| Barcode:             |                                                         | 505536904                     | 3415                          |  |
| Product Detai        | ls                                                      |                               |                               |  |
| Country of Origi     | n:                                                      | China                         |                               |  |
| Fitting Instruction: |                                                         | No                            |                               |  |
| Certification: CI    | E & UKCA: No                                            | WRAS: N/                      | A WRAS No: N/A                |  |
| Product Material:    |                                                         | Vitreous China                |                               |  |
| Fixing Supplied:     |                                                         | No                            |                               |  |
| Pans/Bidets:         | Trap Style: Not A                                       | pplicable                     | Includes Seat: Not Applicable |  |
| Seats:               | Seat Type: Not Ap                                       | pplicable                     | Material: Not Applicable      |  |
|                      |                                                         |                               | Hinge Type: Not Applicable    |  |
|                      | Hinge Material: Not Applicable                          |                               |                               |  |
| Cisterns:            | Operating Type: Not Applicable Fittings: Not Applicable |                               |                               |  |
|                      | Lever Type: Not                                         | Applicable                    |                               |  |
| Basins:              | Tap Hole: One Ta                                        |                               | Chain Stay Hole: No           |  |
|                      | Template: Not Re                                        |                               | Waste Type Req: Slotted       |  |
|                      | Overflow Inc: Yes                                       |                               | Overflow Cover: Yes           |  |
|                      | Inner Bowl Depth                                        | ( ) .                         |                               |  |