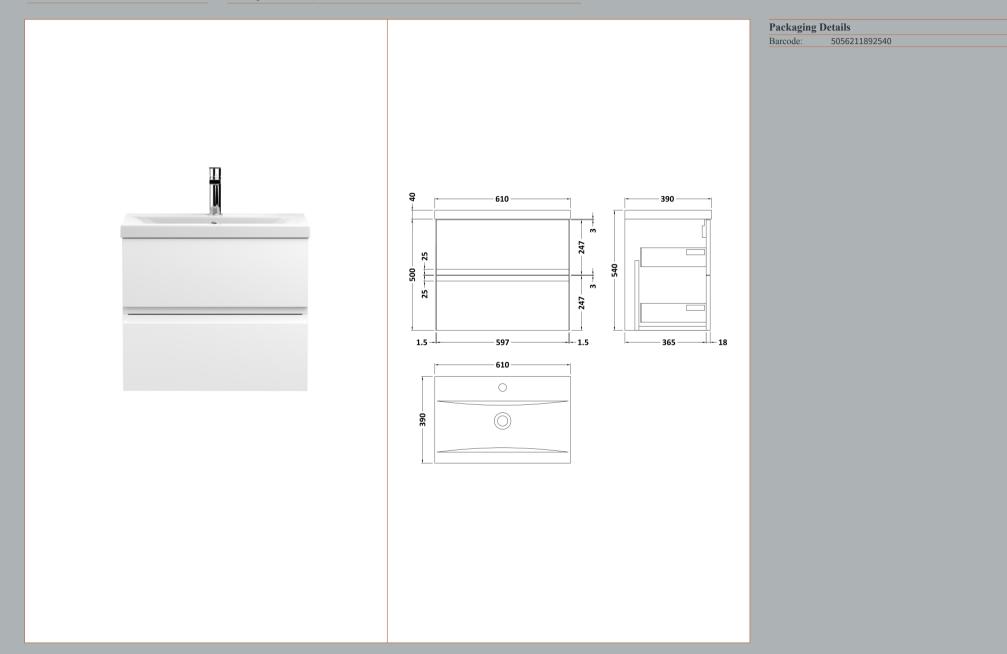

## TECHNICAL DATA SHEET

**Description:** 600 W/H 2-Drawer Unit & Basin 1

ROXOR

Sales Code: URB193

**Description:** 600 W/H 2-Drawer Unit

| Product Dimensions         |                           |  |  |
|----------------------------|---------------------------|--|--|
| Height (mm):               | 500                       |  |  |
| Width (mm):                | 610                       |  |  |
| Depth (mm):                | 383                       |  |  |
| Nett Weight (kg):          | 21.5                      |  |  |
| Packaging Dimensions       |                           |  |  |
| Height (mm):               | 500                       |  |  |
| Width (mm):                | 595                       |  |  |
| Depth (mm):                | 383                       |  |  |
| Gross Weight (kg):         | 22                        |  |  |
| Packaging Data             |                           |  |  |
| Box Colour:                | Brown Cardboard Box       |  |  |
| Box Qty:                   | 1                         |  |  |
| Label Size:                | 100 x 50                  |  |  |
| Label Colour:              | White Label               |  |  |
| Label Qty:                 | 2                         |  |  |
| Outer Box Dimensions (If A | Applicable)               |  |  |
| Height (mm):               | ** /                      |  |  |
| Width (mm):                |                           |  |  |
| Depth (mm):                |                           |  |  |
| Gross Weight (kg):         |                           |  |  |
| Barcode:                   | 5056211890454             |  |  |
| Product Details            |                           |  |  |
| Country of Origin:         | China                     |  |  |
| Fitting Instruction:       | No                        |  |  |
| CE & UKCA:                 | N/A                       |  |  |
| FSC Certified Materials:   | Yes                       |  |  |
| Colour:                    | Satin White               |  |  |
| Construction Method:       | Cam & Wood Dowel          |  |  |
| Construction Type:         | Rigid                     |  |  |
| Cabinet Finish:            | MFC Painted Matt          |  |  |
| Fascia Finish:             | Mdf Painted Matt          |  |  |
| Cabinet Thickness (mm):    | 18                        |  |  |
| Fascia Thickness (mm):     | 18                        |  |  |
| Drawer Included:           | Yes                       |  |  |
| Drawer Type:               | 80mm High Metal Softclose |  |  |
| No of Shelves:             | 0                         |  |  |
| Hinge Type:                | Not Applicable            |  |  |
| Hinge Included:            | No                        |  |  |
| Adjustable Legs:           | No                        |  |  |
| Fixings Included:          | Yes                       |  |  |
| Handle Style:              | Not Applicable            |  |  |
| Waste Shroud:              | Yes                       |  |  |
| Handle Included:           | No, Not Required          |  |  |
| Handle Type:               | Handless                  |  |  |
|                            |                           |  |  |

ROXOR

Sales Code: NVM013

**Description:** 600 Mid-Edged Basin 1 Th

| Product Dime         | nsions                                                  |                               |                               |  |
|----------------------|---------------------------------------------------------|-------------------------------|-------------------------------|--|
| Height (mm):         |                                                         | 180                           |                               |  |
| Width (mm):          |                                                         | 610                           |                               |  |
| Depth (mm):          |                                                         | 390                           |                               |  |
| Nett Weight (kg):    |                                                         | 11                            |                               |  |
| Packaging Di         | nensions                                                |                               |                               |  |
| Height (mm):         |                                                         | 200                           |                               |  |
| Width (mm):          |                                                         | 410                           |                               |  |
| Depth (mm):          |                                                         | 630                           |                               |  |
| Gross Weight (kg):   |                                                         | 11                            |                               |  |
| Packaging Da         | ta                                                      |                               |                               |  |
| Box Colour:          |                                                         | Brown Cardboard Box - Printed |                               |  |
| Box Qty:             |                                                         | 1                             |                               |  |
| Label Size:          |                                                         | 100 x 50                      |                               |  |
| Label Colour:        |                                                         | White Label                   |                               |  |
| Label Qty:           |                                                         | 2                             |                               |  |
| Outer Box Di         | nensions (If App                                        | licable)                      |                               |  |
| Height (mm):         |                                                         |                               |                               |  |
| Width (mm):          |                                                         |                               |                               |  |
| Depth (mm):          |                                                         |                               |                               |  |
| Gross Weight (kg     | g):                                                     |                               |                               |  |
| Barcode:             |                                                         | 505536904                     | 3415                          |  |
| Product Detai        | ls                                                      |                               |                               |  |
| Country of Origi     | n:                                                      | China                         |                               |  |
| Fitting Instruction: |                                                         | No                            |                               |  |
| Certification: CI    | E & UKCA: No                                            | WRAS: N/                      | A WRAS No: N/A                |  |
| Product Material:    |                                                         | Vitreous China                |                               |  |
| Fixing Supplied:     |                                                         | No                            |                               |  |
| Pans/Bidets:         | Trap Style: Not A                                       | pplicable                     | Includes Seat: Not Applicable |  |
| Seats:               | Seat Type: Not Ap                                       | pplicable                     | Material: Not Applicable      |  |
|                      |                                                         |                               | Hinge Type: Not Applicable    |  |
|                      | Hinge Material: Not Applicable                          |                               |                               |  |
| Cisterns:            | Operating Type: Not Applicable Fittings: Not Applicable |                               |                               |  |
|                      | Lever Type: Not                                         | Applicable                    |                               |  |
| Basins:              | Tap Hole: One Ta                                        |                               | Chain Stay Hole: No           |  |
|                      | Template: Not Re                                        |                               | Waste Type Req: Slotted       |  |
|                      | Overflow Inc: Yes                                       |                               | Overflow Cover: Yes           |  |
|                      | Inner Bowl Depth                                        | ( ) .                         |                               |  |