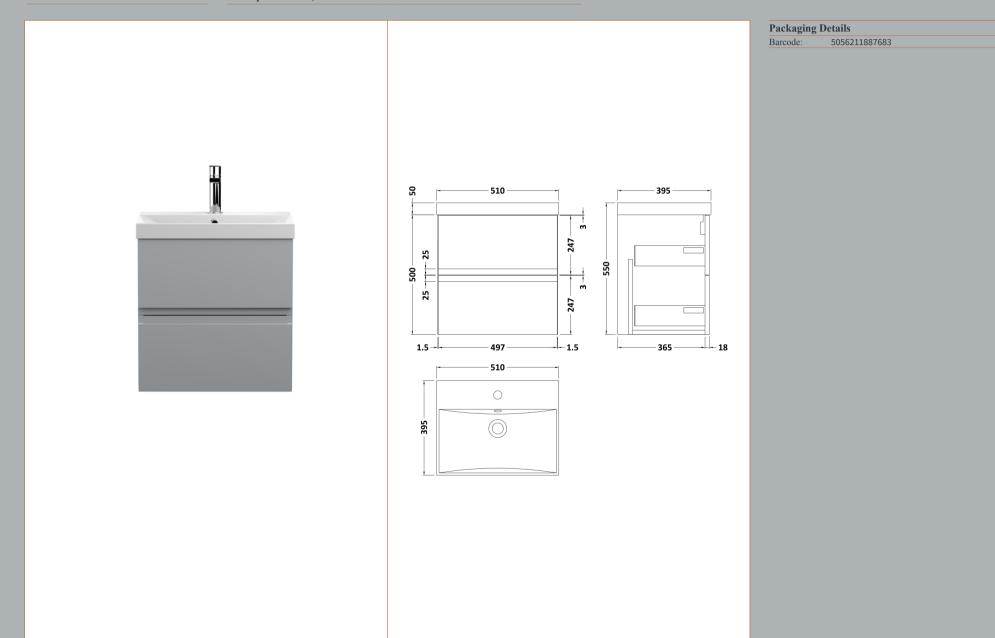

## TECHNICAL DATA SHEET

Sales Code: URB202D

Description: 500 W/H 2-Drawer Unit & Basin 3

ROXOR

Sales Code: URB292

**Description:** 500 W/H 2-Drawer Unit

| Product Dimensions         |                           |
|----------------------------|---------------------------|
| Height (mm):               | 500                       |
| Width (mm):                | 510                       |
| Depth (mm):                | 383                       |
| Nett Weight (kg):          | 18.5                      |
| Packaging Dimensions       |                           |
| Height (mm):               | 500                       |
| Width (mm):                | 495                       |
| Depth (mm):                | 383                       |
| Gross Weight (kg):         | 19                        |
| Packaging Data             |                           |
| Box Colour:                | Brown Cardboard Box       |
| Box Qty:                   | 1                         |
| Label Size:                | 100 x 50                  |
| Label Colour:              | White Label               |
| Label Qty:                 | 2                         |
| Outer Box Dimensions (If A | Applicable)               |
| Height (mm):               | - <b>FF</b>               |
| Width (mm):                |                           |
| Depth (mm):                |                           |
| Gross Weight (kg):         |                           |
| Barcode:                   | 5056211890409             |
| Product Details            |                           |
| Country of Origin:         | China                     |
| Fitting Instruction:       | No                        |
| CE & UKCA:                 | N/A                       |
| FSC Certified Materials:   | Yes                       |
| Colour:                    | Satin Grey                |
| Construction Method:       | Cam & Wood Dowel          |
| Construction Type:         | Rigid                     |
| Cabinet Finish:            | MFC Painted Matt          |
| Fascia Finish:             | Mdf Painted Matt          |
| Cabinet Thickness (mm):    | 18                        |
| Fascia Thickness (mm):     | 18                        |
| Drawer Included:           | Yes                       |
| Drawer Type:               | 80mm High Metal Softclose |
| No of Shelves:             | 0                         |
| Hinge Type:                | Not Applicable            |
| Hinge Included:            | No                        |
| Adjustable Legs:           | No                        |
| Fixings Included:          | Yes                       |
| Handle Style:              | Not Applicable            |
| Waste Shroud:              | Yes                       |
| Handle Included:           | No, Not Required          |
| Handle Type:               | Handless                  |