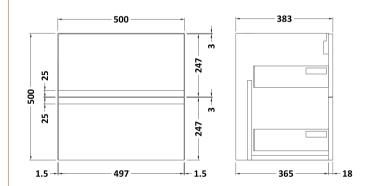

## TECHNICAL DATA SHEET

Sales Code: URB202D

Description: 500 W/H 2-Drawer Unit & Basin 3

ROXOR

Sales Code: URB292

**Description:** 500 W/H 2-Drawer Unit

| Product Dimensions         |                           |
|----------------------------|---------------------------|
| Height (mm):               | 500                       |
| Width (mm):                | 510                       |
| Depth (mm):                | 383                       |
| Nett Weight (kg):          | 18.5                      |
| Packaging Dimensions       |                           |
| Height (mm):               | 500                       |
| Width (mm):                | 495                       |
| Depth (mm):                | 383                       |
| Gross Weight (kg):         | 19                        |
| Packaging Data             |                           |
| Box Colour:                | Brown Cardboard Box       |
| Box Qty:                   | 1                         |
| Label Size:                | 100 x 50                  |
| Label Colour:              | White Label               |
| Label Qty:                 | 2                         |
| Outer Box Dimensions (If A | Applicable)               |
| Height (mm):               | - <b>FF</b>               |
| Width (mm):                |                           |
| Depth (mm):                |                           |
| Gross Weight (kg):         |                           |
| Barcode:                   | 5056211890409             |
| Product Details            |                           |
| Country of Origin:         | China                     |
| Fitting Instruction:       | No                        |
| CE & UKCA:                 | N/A                       |
| FSC Certified Materials:   | Yes                       |
| Colour:                    | Satin Grey                |
| Construction Method:       | Cam & Wood Dowel          |
| Construction Type:         | Rigid                     |
| Cabinet Finish:            | MFC Painted Matt          |
| Fascia Finish:             | Mdf Painted Matt          |
| Cabinet Thickness (mm):    | 18                        |
| Fascia Thickness (mm):     | 18                        |
| Drawer Included:           | Yes                       |
| Drawer Type:               | 80mm High Metal Softclose |
| No of Shelves:             | 0                         |
| Hinge Type:                | Not Applicable            |
| Hinge Included:            | No                        |
| Adjustable Legs:           | No                        |
| Fixings Included:          | Yes                       |
| Handle Style:              | Not Applicable            |
| Waste Shroud:              | Yes                       |
| Handle Included:           | No, Not Required          |
| Handle Type:               | Handless                  |