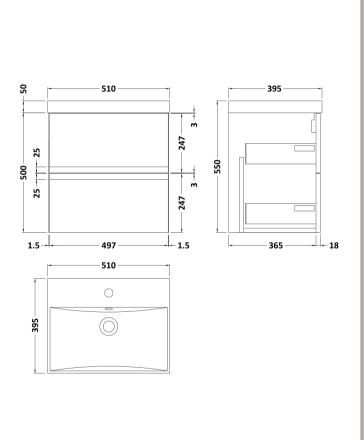

## **Packaging Details**

Barcode: 5056211887690

Sales Code: URB192 Description: 500 W/H 2-Drawer Unit

| Product Dimensions                                                      |                           |
|-------------------------------------------------------------------------|---------------------------|
| Height (mm):                                                            | 500                       |
| Width (mm):                                                             | 510                       |
| Depth (mm):                                                             | 383                       |
| Nett Weight (kg):                                                       | 18.5                      |
| Packaging Dimensions                                                    |                           |
| Height (mm):                                                            | 500                       |
| Width (mm):                                                             | 495                       |
| Depth (mm):                                                             | 383                       |
| Gross Weight (kg):                                                      | 19                        |
| Packaging Data                                                          |                           |
| Box Colour:                                                             | Brown Cardboard Box       |
| Box Qty:                                                                | 1                         |
| Label Size:                                                             | 100 x 50                  |
| Label Colour:                                                           | White Label               |
| Label Qty:                                                              | 2                         |
| Outer Box Dimensions (If A                                              | Applicable)               |
| Height (mm):                                                            | 11                        |
| Width (mm):                                                             |                           |
| Depth (mm):                                                             |                           |
| Gross Weight (kg):                                                      |                           |
| Barcode:                                                                | 5056211890393             |
| Product Details                                                         |                           |
| Country of Origin:                                                      | China                     |
| Fitting Instruction:                                                    | No                        |
| CE & UKCA:                                                              | N/A                       |
| FSC Certified Materials:                                                | Yes                       |
| Colour:                                                                 | Satin White               |
| Construction Method:                                                    | Cam & Wood Dowel          |
| Construction Type:                                                      | Rigid                     |
| Cabinet Finish:                                                         | MFC Painted Matt          |
| Fascia Finish:                                                          | Mdf Painted Matt          |
| Cabinet Thickness (mm):                                                 | 18                        |
| Fascia Thickness (mm):                                                  | 18                        |
| Drawer Included:                                                        | Yes                       |
| Drawer Type:                                                            | 80mm High Metal Softclose |
| No of Shelves:                                                          | 0                         |
| Hinge Type:                                                             | Not Applicable            |
| TT' T 1 1 1                                                             | No                        |
| Hinge Included:                                                         | No                        |
| Adjustable Legs:                                                        | INU                       |
|                                                                         | Yes                       |
| Adjustable Legs:                                                        |                           |
| Adjustable Legs:<br>Fixings Included:<br>Handle Style:<br>Waste Shroud: | Yes                       |
| Adjustable Legs:<br>Fixings Included:<br>Handle Style:                  | Yes<br>Not Applicable     |

Sales Code: NVM032 Description: 500 Thin Edged Basin 1Th

| Product Dime         | nsions                                              |                               |  |
|----------------------|-----------------------------------------------------|-------------------------------|--|
| Height (mm):         | 170                                                 |                               |  |
| Width (mm):          | 510                                                 |                               |  |
| Depth (mm):          | 395                                                 |                               |  |
| Nett Weight (kg)     |                                                     |                               |  |
| Packaging Dir        |                                                     |                               |  |
| Height (mm):         | 190                                                 |                               |  |
| Width (mm):          | 530                                                 |                               |  |
| Depth (mm):          | 415                                                 | 415                           |  |
| Gross Weight (kg     | g): 10                                              |                               |  |
| Packaging Dat        | ta                                                  |                               |  |
| Box Colour:          | Brown Cardb                                         | oard Box - Printed            |  |
| Box Qty:             | 1                                                   |                               |  |
| Label Size:          | 100 x 50                                            |                               |  |
| Label Colour:        | White Label                                         |                               |  |
| Label Qty:           | 2                                                   | 2                             |  |
| <b>Outer Box Dir</b> | nensions (If Applicable)                            |                               |  |
| Height (mm):         |                                                     |                               |  |
| Width (mm):          |                                                     |                               |  |
| Depth (mm):          |                                                     |                               |  |
| Gross Weight (kg     | g):                                                 |                               |  |
| Barcode:             | 50562118534                                         | 11                            |  |
| <b>Product Detai</b> | ls                                                  |                               |  |
| Country of Origin    | n: China                                            |                               |  |
| Fitting Instruction  |                                                     |                               |  |
| Certification: CE    | E & UKCA: No WRAS: N/A                              | WRAS No: N/A                  |  |
| Product Material:    | : Vitreous Chin                                     | a                             |  |
| Fixing Supplied:     | No                                                  |                               |  |
| TO (10.1.1.)         | m                                                   |                               |  |
| Pans/Bidets:         | Trap Style: Not Applicable                          | Includes Seat: Not Applicable |  |
| Seats:               | Seat Type: Not Applicable                           | Material: Not Applicable      |  |
|                      | Function: Not Applicable Hinge Type: Not Applicable |                               |  |
|                      | Hinge Material: Not Applicable                      |                               |  |
| C' 1                 | O C T Not As It II                                  | Tital All All In In           |  |
| Cisterns:            | Operating Type: Not Applicable                      | Fittings: Not Applicable      |  |
|                      | Lever Type: Not Applicable                          |                               |  |
| Basins:              | Tap Hole: One Taphole (                             | Chain Stay Hole: No           |  |
|                      |                                                     | Vaste Type Req: Slotted       |  |
|                      |                                                     | Overflow Cover: Yes           |  |
|                      | Inner Bowl Depth (mm): 125mm                        |                               |  |
|                      |                                                     |                               |  |