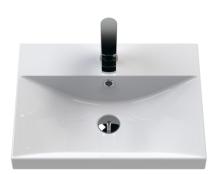

Sales Code: NVM032 Description: 500 Thin Edged Basin 1Th

| Product Dime         | nsions                                              |                               |  |
|----------------------|-----------------------------------------------------|-------------------------------|--|
| Height (mm):         | 170                                                 |                               |  |
| Width (mm):          | 510                                                 |                               |  |
| Depth (mm):          | 395                                                 |                               |  |
| Nett Weight (kg)     |                                                     |                               |  |
| Packaging Dir        |                                                     |                               |  |
| Height (mm):         | 190                                                 |                               |  |
| Width (mm):          | 530                                                 |                               |  |
| Depth (mm):          | 415                                                 | 415                           |  |
| Gross Weight (kg     | g): 10                                              |                               |  |
| Packaging Dat        | ta                                                  |                               |  |
| Box Colour:          | Brown Cardb                                         | oard Box - Printed            |  |
| Box Qty:             | 1                                                   |                               |  |
| Label Size:          | 100 x 50                                            |                               |  |
| Label Colour:        | White Label                                         |                               |  |
| Label Qty:           | 2                                                   | 2                             |  |
| <b>Outer Box Dir</b> | nensions (If Applicable)                            |                               |  |
| Height (mm):         |                                                     |                               |  |
| Width (mm):          |                                                     |                               |  |
| Depth (mm):          |                                                     |                               |  |
| Gross Weight (kg     | g):                                                 |                               |  |
| Barcode:             | 50562118534                                         | 11                            |  |
| <b>Product Detai</b> | ls                                                  |                               |  |
| Country of Origin    | n: China                                            |                               |  |
| Fitting Instruction  |                                                     |                               |  |
| Certification: CE    | E & UKCA: No WRAS: N/A                              | WRAS No: N/A                  |  |
| Product Material:    | : Vitreous Chin                                     | a                             |  |
| Fixing Supplied:     | No                                                  |                               |  |
| TO (10.1.1.)         | m                                                   |                               |  |
| Pans/Bidets:         | Trap Style: Not Applicable                          | Includes Seat: Not Applicable |  |
| Seats:               | Seat Type: Not Applicable                           | Material: Not Applicable      |  |
|                      | Function: Not Applicable Hinge Type: Not Applicable |                               |  |
|                      | Hinge Material: Not Applicable                      |                               |  |
| C' 1                 | O C T Not As It II                                  | Tital All All In In           |  |
| Cisterns:            | Operating Type: Not Applicable                      | Fittings: Not Applicable      |  |
|                      | Lever Type: Not Applicable                          |                               |  |
| Basins:              | Tap Hole: One Taphole (                             | Chain Stay Hole: No           |  |
|                      |                                                     | Vaste Type Req: Slotted       |  |
|                      |                                                     | Overflow Cover: Yes           |  |
|                      | Inner Bowl Depth (mm): 125mm                        |                               |  |
|                      |                                                     |                               |  |