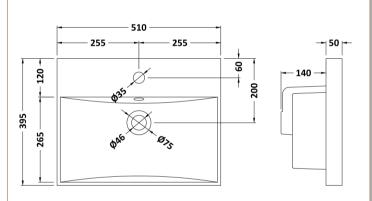

Sales Code: NVM032 Description: 500 Thin Edged Basin 1Th

| Product Dime         | nsions                                              |                               |  |
|----------------------|-----------------------------------------------------|-------------------------------|--|
| Height (mm):         | 170                                                 |                               |  |
| Width (mm):          | 510                                                 |                               |  |
| Depth (mm):          | 395                                                 |                               |  |
| Nett Weight (kg)     |                                                     |                               |  |
| Packaging Dir        |                                                     |                               |  |
| Height (mm):         | 190                                                 |                               |  |
| Width (mm):          | 530                                                 |                               |  |
| Depth (mm):          | 415                                                 | 415                           |  |
| Gross Weight (kg     | g): 10                                              |                               |  |
| Packaging Dat        | ta                                                  |                               |  |
| Box Colour:          | Brown Cardb                                         | oard Box - Printed            |  |
| Box Qty:             | 1                                                   |                               |  |
| Label Size:          | 100 x 50                                            |                               |  |
| Label Colour:        | White Label                                         |                               |  |
| Label Qty:           | 2                                                   | 2                             |  |
| <b>Outer Box Dir</b> | nensions (If Applicable)                            |                               |  |
| Height (mm):         |                                                     |                               |  |
| Width (mm):          |                                                     |                               |  |
| Depth (mm):          |                                                     |                               |  |
| Gross Weight (kg     | g):                                                 |                               |  |
| Barcode:             | 50562118534                                         | 11                            |  |
| <b>Product Detai</b> | ls                                                  |                               |  |
| Country of Origin    | n: China                                            |                               |  |
| Fitting Instruction  |                                                     |                               |  |
| Certification: CE    | E & UKCA: No WRAS: N/A                              | WRAS No: N/A                  |  |
| Product Material:    | : Vitreous Chin                                     | a                             |  |
| Fixing Supplied:     | No                                                  |                               |  |
| TO (10.1.1.)         | m                                                   |                               |  |
| Pans/Bidets:         | Trap Style: Not Applicable                          | Includes Seat: Not Applicable |  |
| Seats:               | Seat Type: Not Applicable                           | Material: Not Applicable      |  |
|                      | Function: Not Applicable Hinge Type: Not Applicable |                               |  |
|                      | Hinge Material: Not Applicable                      |                               |  |
| C' 1                 | O C T Not As It II                                  | Tital All All In In           |  |
| Cisterns:            | Operating Type: Not Applicable                      | Fittings: Not Applicable      |  |
|                      | Lever Type: Not Applicable                          |                               |  |
| Basins:              | Tap Hole: One Taphole (                             | Chain Stay Hole: No           |  |
|                      |                                                     | Vaste Type Req: Slotted       |  |
|                      |                                                     | Overflow Cover: Yes           |  |
|                      | Inner Bowl Depth (mm): 125mm                        |                               |  |
|                      |                                                     |                               |  |