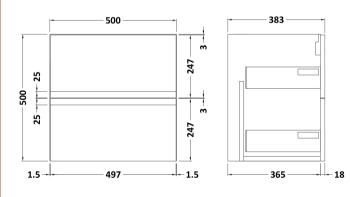

## **Packaging Details**

Barcode: 5056211887690

Sales Code: URB192 Description: 500 W/H 2-Drawer Unit

| Product Dimensions                                                      |                           |
|-------------------------------------------------------------------------|---------------------------|
| Height (mm):                                                            | 500                       |
| Width (mm):                                                             | 510                       |
| Depth (mm):                                                             | 383                       |
| Nett Weight (kg):                                                       | 18.5                      |
| Packaging Dimensions                                                    |                           |
| Height (mm):                                                            | 500                       |
| Width (mm):                                                             | 495                       |
| Depth (mm):                                                             | 383                       |
| Gross Weight (kg):                                                      | 19                        |
| Packaging Data                                                          |                           |
| Box Colour:                                                             | Brown Cardboard Box       |
| Box Qty:                                                                | 1                         |
| Label Size:                                                             | 100 x 50                  |
| Label Colour:                                                           | White Label               |
| Label Qty:                                                              | 2                         |
| Outer Box Dimensions (If A                                              | Applicable)               |
| Height (mm):                                                            | 11                        |
| Width (mm):                                                             |                           |
| Depth (mm):                                                             |                           |
| Gross Weight (kg):                                                      |                           |
| Barcode:                                                                | 5056211890393             |
| Product Details                                                         |                           |
| Country of Origin:                                                      | China                     |
| Fitting Instruction:                                                    | No                        |
| CE & UKCA:                                                              | N/A                       |
| FSC Certified Materials:                                                | Yes                       |
| Colour:                                                                 | Satin White               |
| Construction Method:                                                    | Cam & Wood Dowel          |
| Construction Type:                                                      | Rigid                     |
| Cabinet Finish:                                                         | MFC Painted Matt          |
| Fascia Finish:                                                          | Mdf Painted Matt          |
| Cabinet Thickness (mm):                                                 | 18                        |
| Fascia Thickness (mm):                                                  | 18                        |
| Drawer Included:                                                        | Yes                       |
| Drawer Type:                                                            | 80mm High Metal Softclose |
| No of Shelves:                                                          | 0                         |
| Hinge Type:                                                             | Not Applicable            |
| TT' T 1 1 1                                                             | No                        |
| Hinge Included:                                                         | No                        |
| Adjustable Legs:                                                        | INU                       |
|                                                                         | Yes                       |
| Adjustable Legs:                                                        |                           |
| Adjustable Legs:<br>Fixings Included:<br>Handle Style:<br>Waste Shroud: | Yes                       |
| Adjustable Legs:<br>Fixings Included:<br>Handle Style:                  | Yes<br>Not Applicable     |