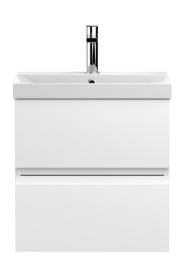

## TECHNICAL DATA SHEET

## ROXOR

Sales Code: URB102D Description: 500 W/H 2-Drawer Unit & Basin 3





## **Packaging Details**

Barcode: 5056211887690

Sales Code: URB192 Description: 500 W/H 2-Drawer Unit





| Product Dimensions                                                      |                           |
|-------------------------------------------------------------------------|---------------------------|
| Height (mm):                                                            | 500                       |
| Width (mm):                                                             | 510                       |
| Depth (mm):                                                             | 383                       |
| Nett Weight (kg):                                                       | 18.5                      |
| Packaging Dimensions