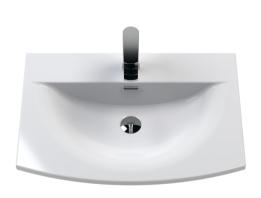

## **Packaging Details**

Barcode: 5056462622293

Sales Code: NVM043 Description: 600 Curved Basin 1Th

| <b>Product Dime</b>  | nsions                                                                             |          |                               |  |
|----------------------|------------------------------------------------------------------------------------|----------|-------------------------------|--|
| Height (mm):         |                                                                                    | 160      |                               |  |
| Width (mm):          |                                                                                    | 610      |                               |  |
| Depth (mm):          |                                                                                    | 440      |                               |  |
| Nett Weight (kg)     |                                                                                    | 11       |                               |  |
| Packaging Dir        | mensions                                                                           |          |                               |  |
| Height (mm):         |                                                                                    | 190      |                               |  |
| Width (mm):          |                                                                                    | 630      |                               |  |
| Depth (mm):          |                                                                                    | 415      |                               |  |
| Gross Weight (kg     | g):                                                                                | 11.5     |                               |  |
| Packaging Da         | ta                                                                                 |          |                               |  |
| Box Colour:          |                                                                                    | Brown C  | Cardboard Box - Printed       |  |
| Box Qty:             |                                                                                    | 1        |                               |  |
| Label Size:          |                                                                                    | 100 X    | 50                            |  |
| Label Colour:        |                                                                                    | White La | abel                          |  |
| Label Qty:           |                                                                                    | 2        |                               |  |
| Outer Box Dir        | mensions (If Appl                                                                  | icable)  |                               |  |
| Height (mm):         | ( 11                                                                               |          |                               |  |
| Width (mm):          |                                                                                    |          |                               |  |
| Depth (mm):          |                                                                                    |          |                               |  |
| Gross Weight (kg     | g):                                                                                |          |                               |  |
| Barcode:             |                                                                                    | 5056462  | 620961                        |  |
| <b>Product Detai</b> | ls                                                                                 |          |                               |  |
| Country of Origi     | n:                                                                                 | China    |                               |  |
| Fitting Instructio   |                                                                                    | No       |                               |  |
| Certification: CI    | E & UKCA: No                                                                       | WRAS:    | N/A WRAS No: N/A              |  |
| Product Material     | :                                                                                  | Vitreous | China                         |  |
| Fixing Supplied:     |                                                                                    | No       |                               |  |
| 1 ixing supplied.    |                                                                                    |          |                               |  |
| Pans/Bidets:         | Tron Styles Not An                                                                 | plicable | Inchedes Coste Nat Applicable |  |
| rails/bluets.        | Trap Style: Not Ap                                                                 | piicable | Includes Seat: Not Applicable |  |
| Seats:               | Coot Trimos Nat Am                                                                 | مادامهاد | Matarial, Nat Applicable      |  |
|                      | Seat Type: Not App                                                                 |          | Material: Not Applicable      |  |
|                      |                                                                                    | plicable | Hinge Type: Not Applicable    |  |
|                      | Hinge Material: No                                                                 | ТАрриса  | ible                          |  |
|                      |                                                                                    |          |                               |  |
| Cisterns:            | Operating Type: Not Applicable Fittings: Not Applicable Lever Type: Not Applicable |          |                               |  |
|                      |                                                                                    |          |                               |  |
|                      |                                                                                    |          |                               |  |
|                      |                                                                                    |          |                               |  |
| Basins:              | Tap Hole: One Tap                                                                  |          | Chain Stay Hole: No           |  |
|                      | Template: Not Req                                                                  | uired    | Waste Type Req: Slotted       |  |
|                      | Overflow Inc: Yes Overflow Cover: Yes                                              |          |                               |  |
|                      | Inner Bowl Depth (mm): 125mm                                                       |          |                               |  |