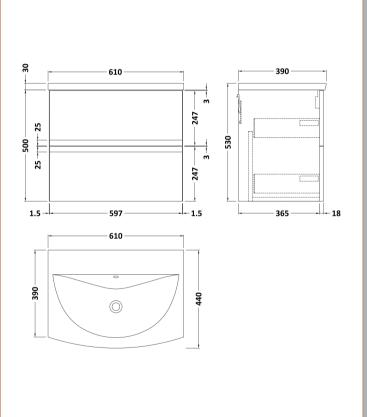

## ROXOR

Sales Code: URB304G Description: 600 W/H 2-Drawer Unit & Basin 4

Sales Code: URB393 Description: 600 W/H 2-Drawer Unit

| <b>Product Dimensions</b> |                           |  |  |
|---------------------------|---------------------------|--|--|
| Height (mm):              | 500                       |  |  |
| Width (mm):               | 610                       |  |  |
| Depth (mm):               | 383                       |  |  |
| Nett Weight (kg):         | 21.5                      |  |  |
| Packaging Dimensions      |                           |  |  |
| Height (mm):              | 500                       |  |  |
| Width (mm):               | 595                       |  |  |
| Depth (mm):               | 383                       |  |  |
| Gross Weight (kg):        | 22                        |  |  |
| Packaging Data            |                           |  |  |
| Box Colour:               | Brown Cardboard Box       |  |  |
| Box Qty:                  | 1                         |  |  |
| Label Size:               | 100 x 50                  |  |  |
| Label Colour:             | White Label               |  |  |
| Label Qty:                | 2                         |  |  |
| Outer Box Dimensions (If  | Applicable)               |  |  |
| Height (mm):              |                           |  |  |
| Width (mm):               |                           |  |  |
| Depth (mm):               |                           |  |  |
| Gross Weight (kg):        |                           |  |  |
| Barcode:                  | 5056211890478             |  |  |
| Product Details           |                           |  |  |
| Country of Origin:        | China                     |  |  |
| Fitting Instruction:      | No                        |  |  |
| CE & UKCA:                | N/A                       |  |  |
| FSC Certified Materials:  | Yes                       |  |  |
| Colour:                   | Satin Blue                |  |  |
| Construction Method:      | Cam & Wood Dowel          |  |  |
| Construction Type:        | Rigid                     |  |  |
| Cabinet Finish:           | MFC Painted Matt          |  |  |
| Fascia Finish:            | Mdf Painted Matt          |  |  |
| Cabinet Thickness (mm):   | 18                        |  |  |
| Fascia Thickness (mm):    | 18                        |  |  |
| Drawer Included:          | Yes                       |  |  |
| Drawer Type:              | 80mm High Metal Softclose |  |  |
| No of Shelves:            | 0                         |  |  |
| Hinge Type:               | Not Applicable            |  |  |
| Hinge Included:           | No                        |  |  |
| Adjustable Legs:          | No                        |  |  |
| Fixings Included:         | Yes                       |  |  |
| Handle Style:             | Not Applicable            |  |  |
| Waste Shroud:             | Yes                       |  |  |
| Handle Included:          | No, Not Required          |  |  |
| Handle Type:              | Handless                  |  |  |
|                           |                           |  |  |

## **Packaging Details**

Barcode: 5056462622293

Sales Code: NVM043 Description: 600 Curved Basin 1Th

| <b>Product Dime</b>  | nsions                                                                             |          |                               |  |
|----------------------|------------------------------------------------------------------------------------|----------|-------------------------------|--|
| Height (mm):         |                                                                                    | 160      |                               |  |
| Width (mm):          |                                                                                    | 610      |                               |  |
| Depth (mm):          |                                                                                    | 440      |                               |  |
| Nett Weight (kg)     |                                                                                    | 11       |                               |  |
| Packaging Dir        | mensions                                                                           |          |                               |  |
| Height (mm):         |                                                                                    | 190      |                               |  |
| Width (mm):          |                                                                                    | 630      |                               |  |
| Depth (mm):          |                                                                                    | 415      |                               |  |
| Gross Weight (kg     | g):                                                                                | 11.5     |                               |  |
| Packaging Da         | ta                                                                                 |          |                               |  |
| Box Colour:          |                                                                                    | Brown C  | Cardboard Box - Printed       |  |
| Box Qty:             |                                                                                    | 1        |                               |  |
| Label Size:          |                                                                                    | 100 X    | 50                            |  |
| Label Colour:        |                                                                                    | White La | abel                          |  |
| Label Qty:           |                                                                                    | 2        |                               |  |
| Outer Box Dir        | mensions (If Appl                                                                  | icable)  |                               |  |
| Height (mm):         | ( 11                                                                               |          |                               |  |
| Width (mm):          |                                                                                    |          |                               |  |
| Depth (mm):          |                                                                                    |          |                               |  |
| Gross Weight (kg     | g):                                                                                |          |                               |  |
| Barcode:             |                                                                                    | 5056462  | 620961                        |  |
| <b>Product Detai</b> | ls                                                                                 |          |                               |  |
| Country of Origi     | n:                                                                                 | China    |                               |  |
| Fitting Instructio   |                                                                                    | No       |                               |  |
| Certification: CI    | E & UKCA: No                                                                       | WRAS:    | N/A WRAS No: N/A              |  |
| Product Material     | :                                                                                  | Vitreous | China                         |  |
| Fixing Supplied:     |                                                                                    | No       |                               |  |
| 1 ixing supplied.    |                                                                                    |          |                               |  |
| Pans/Bidets:         | Tron Styles Not An                                                                 | plicable | Inchedes Coste Nat Applicable |  |
| rails/bluets.        | Trap Style: Not Ap                                                                 | piicable | Includes Seat: Not Applicable |  |
| Seats:               | Coot Trimos Nat Am                                                                 | مادامهاد | Matarial, Nat Applicable      |  |
|                      | Seat Type: Not App                                                                 |          | Material: Not Applicable      |  |
|                      |                                                                                    | plicable | Hinge Type: Not Applicable    |  |
|                      | Hinge Material: No                                                                 | ТАрриса  | ible                          |  |
|                      |                                                                                    |          |                               |  |
| Cisterns:            | Operating Type: Not Applicable Fittings: Not Applicable Lever Type: Not Applicable |          |                               |  |
|                      |                                                                                    |          |                               |  |
|                      |                                                                                    |          |                               |  |
|                      |                                                                                    |          |                               |  |
| Basins:              | Tap Hole: One Tap                                                                  |          | Chain Stay Hole: No           |  |
|                      | Template: Not Req                                                                  | uired    | Waste Type Req: Slotted       |  |
|                      | Overflow Inc: Yes Overflow Cover: Yes                                              |          |                               |  |
|                      | Inner Bowl Depth (mm): 125mm                                                       |          |                               |  |