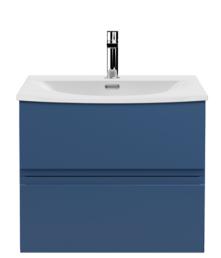

## ROXOR

Sales Code: URB304G Description: 600 W/H 2-Drawer Unit & Basin 4

Sales Code: URB393 Description: 600 W/H 2-Drawer Unit

| <b>Product Dimensions</b> |                           |  |  |
|---------------------------|---------------------------|--|--|
| Height (mm):              | 500                       |  |  |
| Width (mm):               | 610                       |  |  |
| Depth (mm):               | 383                       |  |  |
| Nett Weight (kg):         | 21.5                      |  |  |
| Packaging Dimensions      |                           |  |  |
| Height (mm):              | 500                       |  |  |
| Width (mm):               | 595                       |  |  |
| Depth (mm):               | 383                       |  |  |
| Gross Weight (kg):        | 22                        |  |  |
| Packaging Data            |                           |  |  |
| Box Colour:               | Brown Cardboard Box       |  |  |
| Box Qty:                  | 1                         |  |  |
| Label Size:               | 100 x 50                  |  |  |
| Label Colour:             | White Label               |  |  |
| Label Qty:                | 2                         |  |  |
| Outer Box Dimensions (If  | Applicable)               |  |  |
| Height (mm):              |                           |  |  |
| Width (mm):               |                           |  |  |
| Depth (mm):               |                           |  |  |
| Gross Weight (kg):        |                           |  |  |
| Barcode:                  | 5056211890478             |  |  |
| Product Details           |                           |  |  |
| Country of Origin:        | China                     |  |  |
| Fitting Instruction:      | No                        |  |  |
| CE & UKCA:                | N/A                       |  |  |
| FSC Certified Materials:  | Yes                       |  |  |
| Colour:                   | Satin Blue                |  |  |
| Construction Method:      | Cam & Wood Dowel          |  |  |
| Construction Type:        | Rigid                     |  |  |
| Cabinet Finish:           | MFC Painted Matt          |  |  |
| Fascia Finish:            | Mdf Painted Matt          |  |  |
| Cabinet Thickness (mm):   | 18                        |  |  |
| Fascia Thickness (mm):    | 18                        |  |  |
| Drawer Included:          | Yes                       |  |  |
| Drawer Type:              | 80mm High Metal Softclose |  |  |
| No of Shelves:            | 0                         |  |  |
| Hinge Type:               | Not Applicable            |  |  |
| Hinge Included:           | No                        |  |  |
| Adjustable Legs:          | No                        |  |  |
| Fixings Included:         | Yes                       |  |  |
| Handle Style:             | Not Applicable            |  |  |
| Waste Shroud:             | Yes                       |  |  |
| Handle Included:          | No, Not Required          |  |  |
| Handle Type:              | Handless                  |  |  |
|                           |                           |  |  |