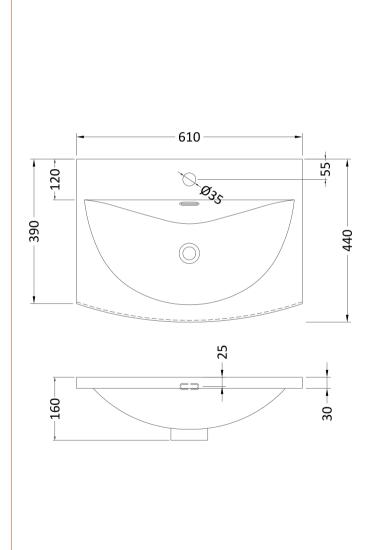

## **Packaging Details**

Barcode: 5056462622293

Sales Code: NVM043 Description: 600 Curved Basin 1Th

| <b>Product Dime</b>  | nsions                                                                             |          |                               |  |
|----------------------|------------------------------------------------------------------------------------|----------|-------------------------------|--|
| Height (mm):         |                                                                                    | 160      |                               |  |
| Width (mm):          |                                                                                    | 610      |                               |  |
| Depth (mm):          |                                                                                    | 440      |                               |  |
| Nett Weight (kg)     |                                                                                    | 11       |                               |  |
| Packaging Dir        | mensions                                                                           |          |                               |  |
| Height (mm):         |                                                                                    | 190      |                               |  |
| Width (mm):          |                                                                                    | 630      |                               |  |
| Depth (mm):          |                                                                                    | 415      |                               |  |
| Gross Weight (kg     | g):                                                                                | 11.5     |                               |  |
| Packaging Da         | ta                                                                                 |          |                               |  |
| Box Colour:          |                                                                                    | Brown C  | Cardboard Box - Printed       |  |
| Box Qty:             |                                                                                    | 1        |                               |  |
| Label Size:          |                                                                                    | 100 X    | 50                            |  |
| Label Colour:        |                                                                                    | White La | abel                          |  |
| Label Qty:           |                                                                                    | 2        |                               |  |
| Outer Box Dir        | mensions (If Appl                                                                  | icable)  |                               |  |
| Height (mm):         | ( 11                                                                               |          |                               |  |
| Width (mm):          |                                                                                    |          |                               |  |
| Depth (mm):          |                                                                                    |          |                               |  |
| Gross Weight (kg     | g):                                                                                |          |                               |  |
| Barcode:             |                                                                                    | 5056462  | 620961                        |  |
| <b>Product Detai</b> | ls                                                                                 |          |                               |  |
| Country of Origi     | n:                                                                                 | China    |                               |  |
| Fitting Instructio   |                                                                                    | No       |                               |  |
| Certification: CI    | E & UKCA: No                                                                       | WRAS:    | N/A WRAS No: N/A              |  |
| Product Material     | :                                                                                  | Vitreous | China                         |  |
| Fixing Supplied:     |                                                                                    | No       |                               |  |
| 1 ixing supplied.    |                                                                                    |          |                               |  |
| Pans/Bidets:         | Tron Styles Not An                                                                 | plicable | Inchedes Coste Nat Applicable |  |
| rails/bluets.        | Trap Style: Not Ap                                                                 | piicable | Includes Seat: Not Applicable |  |
| Seats:               | Coot Trimos Nat Am                                                                 | مادامهاد | Matarial, Nat Applicable      |  |
|                      | Seat Type: Not App                                                                 |          | Material: Not Applicable      |  |
|                      |                                                                                    | plicable | Hinge Type: Not Applicable    |  |
|                      | Hinge Material: No                                                                 | ТАрриса  | ible                          |  |
|                      |                                                                                    |          |                               |  |
| Cisterns:            | Operating Type: Not Applicable Fittings: Not Applicable Lever Type: Not Applicable |          |                               |  |
|                      |                                                                                    |          |                               |  |
|                      |                                                                                    |          |                               |  |
|                      |                                                                                    |          |                               |  |
| Basins:              | Tap Hole: One Tap                                                                  |          | Chain Stay Hole: No           |  |
|                      | Template: Not Req                                                                  | uired    | Waste Type Req: Slotted       |  |
|                      | Overflow Inc: Yes Overflow Cover: Yes                                              |          |                               |  |
|                      | Inner Bowl Depth (mm): 125mm                                                       |          |                               |  |