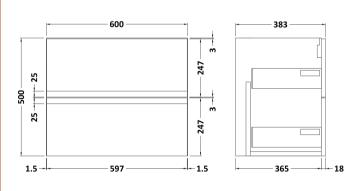

Sales Code: URB393 Description: 600 W/H 2-Drawer Unit

| <b>Product Dimensions</b> |                           |  |  |
|---------------------------|---------------------------|--|--|
| Height (mm):              | 500                       |  |  |
| Width (mm):               | 610                       |  |  |
| Depth (mm):               | 383                       |  |  |
| Nett Weight (kg):         | 21.5                      |  |  |
| Packaging Dimensions      |                           |  |  |
| Height (mm):              | 500                       |  |  |
| Width (mm):               | 595                       |  |  |
| Depth (mm):               | 383                       |  |  |
| Gross Weight (kg):        | 22                        |  |  |
| Packaging Data            |                           |  |  |
| Box Colour:               | Brown Cardboard Box       |  |  |
| Box Qty:                  | 1                         |  |  |
| Label Size:               | 100 x 50                  |  |  |
| Label Colour:             | White Label               |  |  |
| Label Qty:                | 2                         |  |  |
| Outer Box Dimensions (If  | Applicable)               |  |  |
| Height (mm):              |                           |  |  |
| Width (mm):               |                           |  |  |
| Depth (mm):               |                           |  |  |
| Gross Weight (kg):        |                           |  |  |
| Barcode:                  | 5056211890478             |  |  |
| Product Details           |                           |  |  |
| Country of Origin:        | China                     |  |  |
| Fitting Instruction:      | No                        |  |  |
| CE & UKCA:                | N/A                       |  |  |
| FSC Certified Materials:  | Yes                       |  |  |
| Colour:                   | Satin Blue                |  |  |
| Construction Method:      | Cam & Wood Dowel          |  |  |
| Construction Type:        | Rigid                     |  |  |
| Cabinet Finish:           | MFC Painted Matt          |  |  |
| Fascia Finish:            | Mdf Painted Matt          |  |  |
| Cabinet Thickness (mm):   | 18                        |  |  |
| Fascia Thickness (mm):    | 18                        |  |  |
| Drawer Included:          | Yes                       |  |  |
| Drawer Type:              | 80mm High Metal Softclose |  |  |
| No of Shelves:            | 0                         |  |  |
| Hinge Type:               | Not Applicable            |  |  |
| Hinge Included:           | No                        |  |  |
| Adjustable Legs:          | No                        |  |  |
| Fixings Included:         | Yes                       |  |  |
| Handle Style:             | Not Applicable            |  |  |
| Waste Shroud:             | Yes                       |  |  |
| Handle Included:          | No, Not Required          |  |  |
| Handle Type:              | Handless                  |  |  |
|                           |                           |  |  |