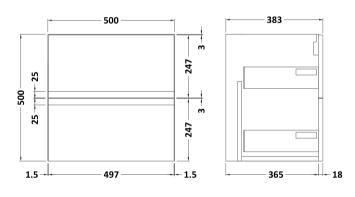

## **Packaging Details**

Barcode: 5056462674407

Sales Code: URB892 Description: 500 W/H 2-Drawer Unit

| <b>Product Dimensions</b> |                           |  |  |
|---------------------------|---------------------------|--|--|
| Height (mm):              | 500                       |  |  |
| Width (mm):               | 510                       |  |  |
| Depth (mm):               | 383                       |  |  |
| Nett Weight (kg):         | 18.5                      |  |  |
| Packaging Dimensions      |                           |  |  |
| Height (mm):              | 500                       |  |  |
| Width (mm):               | 495                       |  |  |
| Depth (mm):               | 383                       |  |  |
| Gross Weight (kg):        | 19                        |  |  |
| Packaging Data            |                           |  |  |
| Box Colour:               | Brown Cardboard Box       |  |  |
| Box Qty:                  | 1                         |  |  |
| Label Size:               | 100 x 50                  |  |  |
| Label Colour:             | White Label               |  |  |
| Label Qty:                | 2                         |  |  |
| Outer Box Dimensions (If  | Applicable)               |  |  |
| Height (mm):              | **                        |  |  |
| Width (mm):               |                           |  |  |
| Depth (mm):               |                           |  |  |
| Gross Weight (kg):        |                           |  |  |
| Barcode:                  | 5056462659701             |  |  |
| Product Details           |                           |  |  |
| Country of Origin:        | China                     |  |  |
| Fitting Instruction:      | No                        |  |  |
| CE & UKCA:                | N/A                       |  |  |
| FSC Certified Materials:  | Yes                       |  |  |
| Colour:                   | Satin Green               |  |  |
| Construction Method:      | Cam & Wood Dowel          |  |  |
| Construction Type:        | Rigid                     |  |  |
| Cabinet Finish:           | MFC Painted Matt          |  |  |
| Fascia Finish:            | Mdf Painted Matt          |  |  |
| Cabinet Thickness (mm):   | 18                        |  |  |
| Fascia Thickness (mm):    | 18                        |  |  |
| Drawer Included:          | Yes                       |  |  |
| Drawer Type:              | 80mm High Metal Softclose |  |  |
| No of Shelves:            | 0                         |  |  |
| Hinge Type:               | Not Applicable            |  |  |
| Hinge Included:           | No                        |  |  |
| Adjustable Legs:          | No                        |  |  |
| Fixings Included:         | Yes                       |  |  |
| Handle Style:             | Not Applicable            |  |  |
| Waste Shroud:             | Yes                       |  |  |
| Handle Included:          | No, Not Required          |  |  |
| Handle Type:              | Handless                  |  |  |
|                           |                           |  |  |