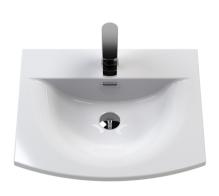

## ROXOR

Sales Code: URB802G Description: 500 W/H 2-Drawer Unit & Basin 4

Sales Code: NVM042 Description: 500 Curved Basin 1Th

| Product Dime         | nsions                                                                                   |                   |                               |
|----------------------|------------------------------------------------------------------------------------------|-------------------|-------------------------------|
| Height (mm):         |                                                                                          | 160               |                               |
| Width (mm):          |                                                                                          | 510               |                               |
| Depth (mm):          |                                                                                          | 440               |                               |
| Nett Weight (kg)     |                                                                                          | 9                 |                               |
| Packaging Dir        |                                                                                          |                   |                               |
| Height (mm):         |                                                                                          | 190               |                               |
| Width (mm):          |                                                                                          | 530               |                               |
| Depth (mm):          |                                                                                          | 415               |                               |
| Gross Weight (kg     | g):                                                                                      | 9.5               |                               |
| Packaging Da         | ta                                                                                       |                   |                               |
| Box Colour:          |                                                                                          | Brown Card        | board Box - Printed           |
| Box Qty:             |                                                                                          | 1                 |                               |
| Label Size:          |                                                                                          | 100 x 50          |                               |
| Label Colour:        |                                                                                          | White Label       |                               |
| Label Qty:           |                                                                                          | 2                 |                               |
| Outer Box Dir        | nensions (If Appli                                                                       | cable)            |                               |
| Height (mm):         |                                                                                          |                   |                               |
| Width (mm):          |                                                                                          |                   |                               |
| Depth (mm):          |                                                                                          |                   |                               |
| Gross Weight (kg     | g):                                                                                      |                   |                               |
| Barcode:             | !                                                                                        | 5056462620        | 985                           |
| <b>Product Detai</b> | ls                                                                                       |                   |                               |
| Country of Origin    | n:                                                                                       | China             |                               |
| Fitting Instructio   | n: I                                                                                     | No                |                               |
| Certification: CI    | E & UKCA: No V                                                                           | WRAS: N/A         | WRAS No: N/A                  |
| Product Material     | : '                                                                                      | Vitreous China    |                               |
| Fixing Supplied:     | l                                                                                        | No                |                               |
|                      |                                                                                          |                   |                               |
| Pans/Bidets:         | Trap Style: Not App                                                                      | olicable          | Includes Seat: Not Applicable |
| Seats:               | Seat Type: Not App                                                                       | licable           | Material: Not Applicable      |
|                      | Function: Not Applicable Hinge Type: Not Applicable                                      |                   |                               |
|                      | Hinge Material: Not                                                                      |                   |                               |
|                      |                                                                                          | p p · · · · · · · |                               |
| Cisterns:            | Fittings: Not Applicable                                                                 |                   |                               |
| Cisteriis:           | rns: Operating Type: Not Applicable Fittings: Not Applicable  Lever Type: Not Applicable |                   |                               |
|                      | Level Type. Not Ap                                                                       | Pileabie          |                               |
| Basins:              | Tap Hole: One Tapl                                                                       | hole              | Chain Stay Hole: No           |
|                      | Template: Not Requ                                                                       |                   | Waste Type Req: Slotted       |
|                      | Overflow Inc: Yes                                                                        |                   | Overflow Cover: Yes           |
|                      | Inner Bowl Depth (mm): 125mm                                                             |                   |                               |
|                      | miner bowr Deptii (ii                                                                    | <i>).</i> 125MN   | 1                             |