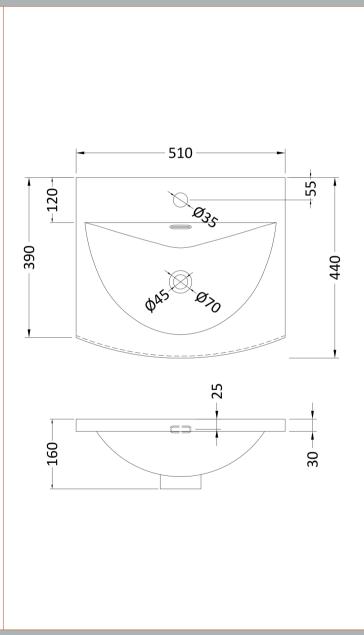

Sales Code: NVM042 Description: 500 Curved Basin 1Th

| Product Dime         | nsions                                                                                   |                   |                               |
|----------------------|------------------------------------------------------------------------------------------|-------------------|-------------------------------|
| Height (mm):         |                                                                                          | 160               |                               |
| Width (mm):          |                                                                                          | 510               |                               |
| Depth (mm):          |                                                                                          | 440               |                               |
| Nett Weight (kg)     |                                                                                          | 9                 |                               |
| Packaging Dir        |                                                                                          |                   |                               |
| Height (mm):         |                                                                                          | 190               |                               |
| Width (mm):          |                                                                                          | 530               |                               |
| Depth (mm):          |                                                                                          | 415               |                               |
| Gross Weight (kg     | g):                                                                                      | 9.5               |                               |
| Packaging Da         | ta                                                                                       |                   |                               |
| Box Colour:          |                                                                                          | Brown Card        | board Box - Printed           |
| Box Qty:             |                                                                                          | 1                 |                               |
| Label Size:          |                                                                                          | 100 x 50          |                               |
| Label Colour:        |                                                                                          | White Label       |                               |
| Label Qty:           |                                                                                          | 2                 |                               |
| Outer Box Dir        | nensions (If Appli                                                                       | cable)            |                               |
| Height (mm):         |                                                                                          |                   |                               |
| Width (mm):          |                                                                                          |                   |                               |
| Depth (mm):          |                                                                                          |                   |                               |
| Gross Weight (kg     | g):                                                                                      |                   |                               |
| Barcode:             | !                                                                                        | 5056462620        | 985                           |
| <b>Product Detai</b> | ls                                                                                       |                   |                               |
| Country of Origin    | n:                                                                                       | China             |                               |
| Fitting Instructio   | n: I                                                                                     | No                |                               |
| Certification: CI    | E & UKCA: No V                                                                           | WRAS: N/A         | WRAS No: N/A                  |
| Product Material     | : '                                                                                      | Vitreous China    |                               |
| Fixing Supplied:     | l                                                                                        | No                |                               |
|                      |                                                                                          |                   |                               |
| Pans/Bidets:         | Trap Style: Not App                                                                      | olicable          | Includes Seat: Not Applicable |
| Seats:               | Seat Type: Not App                                                                       | licable           | Material: Not Applicable      |
|                      | Function: Not Applicable Hinge Type: Not Applicable                                      |                   |                               |
|                      | Hinge Material: Not                                                                      |                   |                               |
|                      |                                                                                          | p p · · · · · · · |                               |
| Cisterns:            | Fittings: Not Applicable                                                                 |                   |                               |
| Cisteriis:           | rns: Operating Type: Not Applicable Fittings: Not Applicable  Lever Type: Not Applicable |                   |                               |
|                      | Level Type. Not Ap                                                                       | Pileabie          |                               |
| Basins:              | Tap Hole: One Tapl                                                                       | hole              | Chain Stay Hole: No           |
|                      | Template: Not Requ                                                                       |                   | Waste Type Req: Slotted       |
|                      | Overflow Inc: Yes                                                                        |                   | Overflow Cover: Yes           |
|                      | Inner Bowl Depth (mm): 125mm                                                             |                   |                               |
|                      | miner bowr Deptii (ii                                                                    | <i>).</i> 125MN   | 1                             |