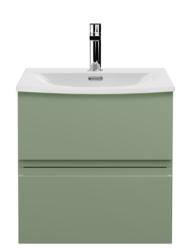

## ROXOR

Sales Code: URB802G Description: 500 W/H 2-Drawer Unit & Basin 4

## **Packaging Details**

Barcode: 5056462674407

Sales Code: URB892 Description: 500 W/H 2-Drawer Unit

| <b>Product Dimensions</b> |                           |  |  |
|---------------------------|---------------------------|--|--|
| Height (mm):              | 500                       |  |  |
| Width (mm):               | 510                       |  |  |
| Depth (mm):               | 383                       |  |  |
| Nett Weight (kg):         | 18.5                      |  |  |
| Packaging Dimensions      |                           |  |  |
| Height (mm):              | 500                       |  |  |
| Width (mm):               | 495                       |  |  |
| Depth (mm):               | 383                       |  |  |
| Gross Weight (kg):        | 19                        |  |  |
| Packaging Data            |                           |  |  |
| Box Colour:               | Brown Cardboard Box       |  |  |
| Box Qty:                  | 1                         |  |  |
| Label Size:               | 100 x 50                  |  |  |
| Label Colour:             | White Label               |  |  |
| Label Qty:                | 2                         |  |  |
| Outer Box Dimensions (If  | Applicable)               |  |  |
| Height (mm):              | **                        |  |  |
| Width (mm):               |                           |  |  |
| Depth (mm):               |                           |  |  |
| Gross Weight (kg):        |                           |  |  |
| Barcode:                  | 5056462659701             |  |  |
| Product Details           |                           |  |  |
| Country of Origin:        | China                     |  |  |
| Fitting Instruction:      | No                        |  |  |
| CE & UKCA:                | N/A                       |  |  |
| FSC Certified Materials:  | Yes                       |  |  |
| Colour:                   | Satin Green               |  |  |
| Construction Method:      | Cam & Wood Dowel          |  |  |
| Construction Type:        | Rigid                     |  |  |
| Cabinet Finish:           | MFC Painted Matt          |  |  |
| Fascia Finish:            | Mdf Painted Matt          |  |  |
| Cabinet Thickness (mm):   | 18                        |  |  |
| Fascia Thickness (mm):    | 18                        |  |  |
| Drawer Included:          | Yes                       |  |  |
| Drawer Type:              | 80mm High Metal Softclose |  |  |
| No of Shelves:            | 0                         |  |  |
| Hinge Type:               | Not Applicable            |  |  |
| Hinge Included:           | No                        |  |  |
| Adjustable Legs:          | No                        |  |  |
| Fixings Included:         | Yes                       |  |  |
| Handle Style:             | Not Applicable            |  |  |
| Waste Shroud:             | Yes                       |  |  |
| Handle Included:          | No, Not Required          |  |  |
| Handle Type:              | Handless                  |  |  |
|                           |                           |  |  |