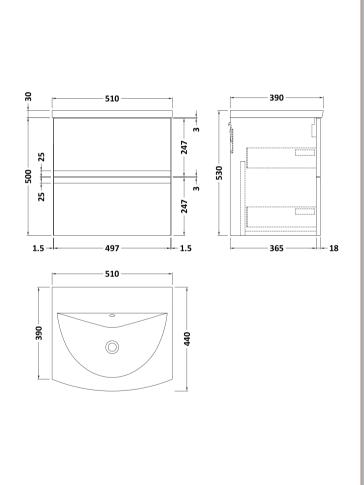

## **Packaging Details**

Barcode: 5056462674407

Sales Code: URB892 Description: 500 W/H 2-Drawer Unit

| <b>Product Dimensions</b> |                           |  |  |
|---------------------------|---------------------------|--|--|
| Height (mm):              | 500                       |  |  |
| Width (mm):               | 510                       |  |  |
| Depth (mm):               | 383                       |  |  |
| Nett Weight (kg):         | 18.5                      |  |  |
| Packaging Dimensions      |                           |  |  |
| Height (mm):              | 500                       |  |  |
| Width (mm):               | 495                       |  |  |
| Depth (mm):               | 383                       |  |  |
| Gross Weight (kg):        | 19                        |  |  |
| Packaging Data            |                           |  |  |
| Box Colour:               | Brown Cardboard Box       |  |  |
| Box Qty:                  | 1                         |  |  |
| Label Size:               | 100 x 50                  |  |  |
| Label Colour:             | White Label               |  |  |
| Label Qty:                | 2                         |  |  |
| Outer Box Dimensions (If  | Applicable)               |  |  |
| Height (mm):              | **                        |  |  |
| Width (mm):               |                           |  |  |
| Depth (mm):               |                           |  |  |
| Gross Weight (kg):        |                           |  |  |
| Barcode:                  | 5056462659701             |  |  |
| Product Details           |                           |  |  |
| Country of Origin:        | China                     |  |  |
| Fitting Instruction:      | No                        |  |  |
| CE & UKCA:                | N/A                       |  |  |
| FSC Certified Materials:  | Yes                       |  |  |
| Colour:                   | Satin Green               |  |  |
| Construction Method:      | Cam & Wood Dowel          |  |  |
| Construction Type:        | Rigid                     |  |  |
| Cabinet Finish:           | MFC Painted Matt          |  |  |
| Fascia Finish:            | Mdf Painted Matt          |  |  |
| Cabinet Thickness (mm):   | 18                        |  |  |
| Fascia Thickness (mm):    | 18                        |  |  |
| Drawer Included:          | Yes                       |  |  |
| Drawer Type:              | 80mm High Metal Softclose |  |  |
| No of Shelves:            | 0                         |  |  |
| Hinge Type:               | Not Applicable            |  |  |
| Hinge Included:           | No                        |  |  |
| Adjustable Legs:          | No                        |  |  |
| Fixings Included:         | Yes                       |  |  |
| Handle Style:             | Not Applicable            |  |  |
| Waste Shroud:             | Yes                       |  |  |
| Handle Included:          | No, Not Required          |  |  |
| Handle Type:              | Handless                  |  |  |
|                           |                           |  |  |

Sales Code: NVM042 Description: 500 Curved Basin 1Th

| Product Dime         | nsions                                                                                   |                   |                               |
|----------------------|------------------------------------------------------------------------------------------|-------------------|-------------------------------|
| Height (mm):         |                                                                                          | 160               |                               |
| Width (mm):          |                                                                                          | 510               |                               |
| Depth (mm):          |                                                                                          | 440               |                               |
| Nett Weight (kg)     |                                                                                          | 9                 |                               |
| Packaging Dir        |                                                                                          |                   |                               |
| Height (mm):         |                                                                                          | 190               |                               |
| Width (mm):          |                                                                                          | 530               |                               |
| Depth (mm):          |                                                                                          | 415               |                               |
| Gross Weight (kg     | g):                                                                                      | 9.5               |                               |
| Packaging Da         | ta                                                                                       |                   |                               |
| Box Colour:          |                                                                                          | Brown Card        | board Box - Printed           |
| Box Qty:             |                                                                                          | 1                 |                               |
| Label Size:          |                                                                                          | 100 x 50          |                               |
| Label Colour:        |                                                                                          | White Label       |                               |
| Label Qty:           |                                                                                          | 2                 |                               |
| Outer Box Dir        | nensions (If Appli                                                                       | cable)            |                               |
| Height (mm):         |                                                                                          |                   |                               |
| Width (mm):          |                                                                                          |                   |                               |
| Depth (mm):          |                                                                                          |                   |                               |
| Gross Weight (kg     | g):                                                                                      |                   |                               |
| Barcode:             | !                                                                                        | 5056462620        | 985                           |
| <b>Product Detai</b> | ls                                                                                       |                   |                               |
| Country of Origin    | n:                                                                                       | China             |                               |
| Fitting Instructio   | n: I                                                                                     | No                |                               |
| Certification: CI    | E & UKCA: No V                                                                           | WRAS: N/A         | WRAS No: N/A                  |
| Product Material     | : '                                                                                      | Vitreous China    |                               |
| Fixing Supplied:     | l                                                                                        | No                |                               |
|                      |                                                                                          |                   |                               |
| Pans/Bidets:         | Trap Style: Not App                                                                      | olicable          | Includes Seat: Not Applicable |
| Seats:               | Seat Type: Not App                                                                       | licable           | Material: Not Applicable      |
|                      | Function: Not Applicable Hinge Type: Not Applicable                                      |                   |                               |
|                      | Hinge Material: Not                                                                      |                   |                               |
|                      |                                                                                          | p p · · · · · · · |                               |
| Cisterns:            | Fittings: Not Applicable                                                                 |                   |                               |
| Cisteriis:           | rns: Operating Type: Not Applicable Fittings: Not Applicable  Lever Type: Not Applicable |                   |                               |
|                      | Level Type. Not Ap                                                                       | Pileabie          |                               |
| Basins:              | Tap Hole: One Tapl                                                                       | hole              | Chain Stay Hole: No           |
|                      | Template: Not Requ                                                                       |                   | Waste Type Req: Slotted       |
|                      | Overflow Inc: Yes                                                                        |                   | Overflow Cover: Yes           |
|                      | Inner Bowl Depth (mm): 125mm                                                             |                   |                               |
|                      | miner bowr Deptii (ii                                                                    | <i>).</i> 125MN   | 1                             |