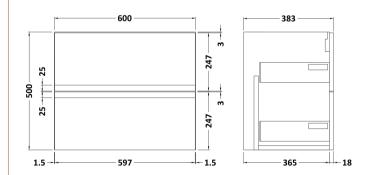

ROXOR

Sales Code: URB293

**Description:** 600 W/H 2-Drawer Unit

| Product Dimensions         |                           |
|----------------------------|---------------------------|
| Height (mm):               | 500                       |
| Width (mm):                | 610                       |
| Depth (mm):                | 383                       |
| Nett Weight (kg):          | 21.5                      |
| Packaging Dimensions       |                           |
| Height (mm):               | 500                       |
| Width (mm):                | 595                       |
| Depth (mm):                | 383                       |
| Gross Weight (kg):         | 22                        |
| Packaging Data             |                           |
| Box Colour:                | Brown Cardboard Box       |
| Box Qty:                   | 1                         |
| Label Size:                | 100 x 50                  |
| Label Colour:              | White Label               |
| Label Oty:                 | 2                         |
| Outer Box Dimensions (If A |                           |
| Height (mm):               | ppmenore)                 |
| Width (mm):                |                           |
| Depth (mm):                |                           |
| Gross Weight (kg):         |                           |
| Barcode:                   | 5056211890461             |
| Product Details            | 3030211030401             |
| Country of Origin:         | China                     |
| Fitting Instruction:       | No                        |
| CE & UKCA:                 | N/A                       |
| FSC Certified Materials:   | Yes                       |
| Colour:                    | Satin Grey                |
| Construction Method:       | Cam & Wood Dowel          |
| Construction Type:         | Rigid                     |
| Cabinet Finish:            | MFC Painted Matt          |
| Fascia Finish:             | Mdf Painted Matt          |
| Cabinet Thickness (mm):    | 18                        |
| Fascia Thickness (mm):     | 18                        |
| Drawer Included:           | Yes                       |
| Drawer Type:               | 80mm High Metal Softclose |
| No of Shelves:             | 0                         |
| Hinge Type:                | Not Applicable            |
| Hinge Included:            | No                        |
| Adjustable Legs:           | No                        |
| Fixings Included:          | Yes                       |
| Handle Style:              | Not Applicable            |
| Waste Shroud:              | Yes                       |
| Handle Included:           | No, Not Required          |
|                            | .,                        |