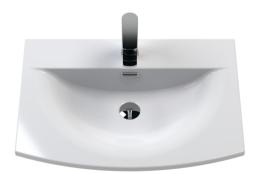

## TECHNICAL DATA SHEET

ROXOR

Sales Code: NVM043

**Description:** 600 Curved Basin 1Th

| <b>Product Dime</b>   | ensions                                                 |                                   |  |
|-----------------------|---------------------------------------------------------|-----------------------------------|--|
| Height (mm): 160      |                                                         |                                   |  |
| Width (mm):           |                                                         |                                   |  |
| Depth (mm):           | 440                                                     |                                   |  |
| Nett Weight (kg)      | : 11                                                    |                                   |  |
| Packaging Di          | mensions                                                |                                   |  |
| Height (mm): 190      |                                                         |                                   |  |
| Width (mm): 630       |                                                         |                                   |  |
| Depth (mm): 415       |                                                         |                                   |  |
| Gross Weight (k       | g): 11.                                                 | ;                                 |  |
| Packaging Da          | ta                                                      |                                   |  |
| Box Colour:           | Bro                                                     | wn Cardboard Box - Printed        |  |
| Box Qty:              | 1                                                       |                                   |  |
| Label Size:           | 100                                                     | x 50                              |  |
| Label Colour: White L |                                                         | te Label                          |  |
| Label Qty: 2          |                                                         |                                   |  |
| Outer Box Di          | mensions (If Applical                                   | le)                               |  |
| Height (mm):          |                                                         |                                   |  |
| Width (mm):           |                                                         |                                   |  |
| Depth (mm):           |                                                         |                                   |  |
| Gross Weight (k       | g):                                                     |                                   |  |
| Barcode:              | 505                                                     | 6462620961                        |  |
| Product Detai         | ils                                                     |                                   |  |
| Country of Origi      | n: Chi                                                  | าล                                |  |
| Fitting Instructio    | n: No                                                   |                                   |  |
| Certification: Cl     | E & UKCA: No WR.                                        | AS: N/A WRAS No: N/A              |  |
| Product Material      | : Vitr                                                  | eous China                        |  |
| Fixing Supplied:      | No                                                      |                                   |  |
| Pans/Bidets:          | Trap Style: Not Applica                                 | ble Includes Seat: Not Applicable |  |
| Seats:                | Seat Type: Not Applica                                  | ble Material: Not Applicable      |  |
| Seats:                | Function: Not Applica                                   |                                   |  |
|                       | Hinge Material: Not Applicable                          |                                   |  |
|                       | Thigo material. NOU Ap                                  |                                   |  |
| Cisterns:             | Operating Type: Not Applicable Fittings: Not Applicable |                                   |  |
|                       | Lever Type: Not Applicable                              |                                   |  |
|                       |                                                         |                                   |  |
| Basins:               | Tap Hole: One Taphole                                   | Chain Stay Hole: No               |  |
|                       | Template: Not Require                                   |                                   |  |
|                       | Overflow Inc: Yes                                       | Overflow Cover: Yes               |  |
|                       | Inner Bowl Depth (mm)                                   |                                   |  |