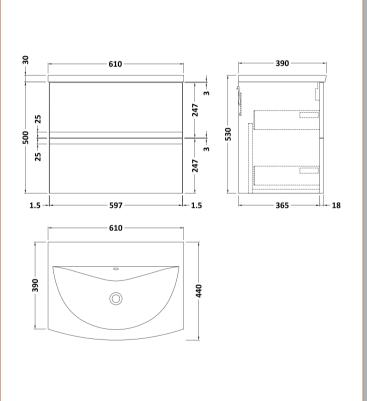

Sales Code: URB193 Description: 600 W/H 2-Drawer Unit

| <b>Product Dimensions</b>          |                           |  |
|------------------------------------|---------------------------|--|
| Height (mm):                       | 500                       |  |
| Width (mm):                        | 610                       |  |
| Depth (mm):                        | 383                       |  |
| Nett Weight (kg):                  | 21.5                      |  |
| Packaging Dimensions               |                           |  |
| Height (mm):                       | 500                       |  |
| Width (mm):                        | 595                       |  |
| Depth (mm):                        | 383                       |  |
| Gross Weight (kg):                 | 22                        |  |
| Packaging Data                     |                           |  |
| Box Colour:                        | Brown Cardboard Box       |  |
| Box Oty:                           | 1                         |  |
| Label Size:                        | 100 x 50                  |  |
| Label Colour:                      | White Label               |  |
| Label Oty:                         | 2                         |  |
| Outer Box Dimensions (If A         | <del></del>               |  |
| Height (mm):                       | applicable)               |  |
| Width (mm):                        |                           |  |
| Depth (mm):                        |                           |  |
| Gross Weight (kg):                 |                           |  |
| Barcode:                           | 5056211890454             |  |
| Product Details                    | 3030211030434             |  |
| Country of Origin:                 | China                     |  |
| Fitting Instruction:               | No                        |  |
| CE & UKCA:                         | N/A                       |  |
| FSC Certified Materials:           | Yes                       |  |
| Colour:                            | Satin White               |  |
| Construction Method:               | Cam & Wood Dowel          |  |
| Construction Type:                 | Rigid                     |  |
| Cabinet Finish:                    | MFC Painted Matt          |  |
| Fascia Finish:                     | Mdf Painted Matt          |  |
| Cabinet Thickness (mm):            | 18                        |  |
| Fascia Thickness (mm):             | 18                        |  |
| Drawer Included:                   | Yes                       |  |
| Drawer Type:                       | 80mm High Metal Softclose |  |
| No of Shelves:                     | 0                         |  |
| Hinge Type:                        | Not Applicable            |  |
| Hinge Included:                    | No                        |  |
|                                    | No                        |  |
| Adjustable Legs:                   |                           |  |
| Adjustable Legs: Fixings Included: | Yes                       |  |
| Fixings Included:                  | Yes<br>Not Applicable     |  |
| Fixings Included:<br>Handle Style: | Not Applicable            |  |
| Fixings Included:                  |                           |  |