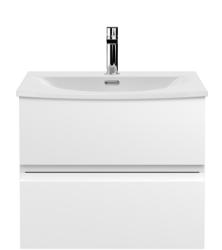

## TECHNICAL DATA SHEET

## ROXOR

Sales Code: URB104G Description: 600 W/H 2-Drawer Unit & Basin 4





## **Packaging Details**

Barcode: 5056462622231

Sales Code: NVM043 Description: 600 Curved Basin 1Th





| <b>Product Dime</b>  | nsions                                                  |           |                               |  |
|----------------------|---------------------------------------------------------|-----------|-------------------------------|--|
| Height (mm):         |                                                         | 160       |                               |  |
| Width (mm):          |                                                         | 610       |                               |  |
| Depth (mm):          |                                                         | 440       |                               |  |
| Nett Weight (kg)     |