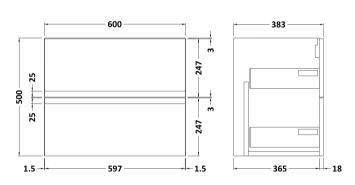

Sales Code: URB193 Description: 600 W/H 2-Drawer Unit

| <b>Product Dimensions</b>          |                           |  |
|------------------------------------|---------------------------|--|
| Height (mm):                       | 500                       |  |
| Width (mm):                        | 610                       |  |
| Depth (mm):                        | 383                       |  |
| Nett Weight (kg):                  | 21.5                      |  |
| Packaging Dimensions               |                           |  |
| Height (mm):                       | 500                       |  |
| Width (mm):                        | 595                       |  |
| Depth (mm):                        | 383                       |  |
| Gross Weight (kg):                 | 22                        |  |
| Packaging Data                     |                           |  |
| Box Colour:                        | Brown Cardboard Box       |  |
| Box Oty:                           | 1                         |  |
| Label Size:                        | 100 x 50                  |  |
| Label Colour:                      | White Label               |  |
| Label Oty:                         | 2                         |  |
| Outer Box Dimensions (If A         | <del></del>               |  |
| Height (mm):                       | applicable)               |  |
| Width (mm):                        |                           |  |
| Depth (mm):                        |                           |  |
| Gross Weight (kg):                 |                           |  |
| Barcode:                           | 5056211890454             |  |
| Product Details                    | 3030211030434             |  |
| Country of Origin:                 | China                     |  |
| Fitting Instruction:               | No                        |  |
| CE & UKCA:                         | N/A                       |  |
| FSC Certified Materials:           | Yes                       |  |
| Colour:                            | Satin White               |  |
| Construction Method:               | Cam & Wood Dowel          |  |
| Construction Type:                 | Rigid                     |  |
| Cabinet Finish:                    | MFC Painted Matt          |  |
| Fascia Finish:                     | Mdf Painted Matt          |  |
| Cabinet Thickness (mm):            | 18                        |  |
| Fascia Thickness (mm):             | 18                        |  |
| Drawer Included:                   | Yes                       |  |
| Drawer Type:                       | 80mm High Metal Softclose |  |
| No of Shelves:                     | 0                         |  |
| Hinge Type:                        | Not Applicable            |  |
| Hinge Included:                    | No                        |  |
|                                    | No                        |  |
| Adjustable Legs:                   |                           |  |
| Adjustable Legs: Fixings Included: | Yes                       |  |
| Fixings Included:                  | Yes<br>Not Applicable     |  |
| Fixings Included:<br>Handle Style: | Not Applicable            |  |
| Fixings Included:                  |                           |  |