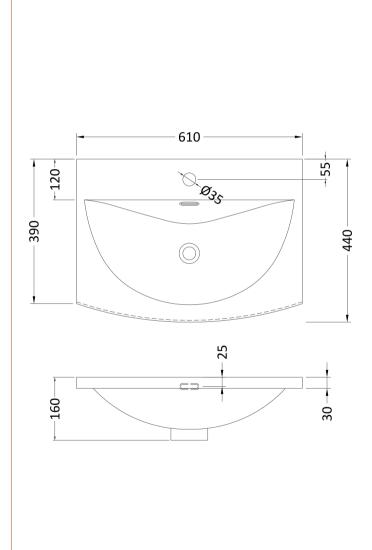

## **Packaging Details**

Barcode: 5056462622231

Sales Code: NVM043 Description: 600 Curved Basin 1Th

| <b>Product Dime</b>  | nsions                                                  |           |                               |  |
|----------------------|---------------------------------------------------------|-----------|-------------------------------|--|
| Height (mm):         |                                                         | 160       |                               |  |
| Width (mm):          |                                                         | 610       |                               |  |
| Depth (mm):          |                                                         | 440       |                               |  |
| Nett Weight (kg)     |                                                         | 11        |                               |  |
| Packaging Dir        | mensions                                                |           |                               |  |
| Height (mm):         |                                                         | 190       |                               |  |
| Width (mm):          |                                                         | 630       |                               |  |
| Depth (mm):          |                                                         | 415       |                               |  |
| Gross Weight (kg     | g):                                                     | 11.5      |                               |  |
| Packaging Da         | ta                                                      |           |                               |  |
| Box Colour:          |                                                         | Brown C   | Cardboard Box - Printed       |  |
| Box Qty:             |                                                         | 1         |                               |  |
| Label Size:          |                                                         | 100 X     | 50                            |  |
| Label Colour:        |                                                         | White La  | abel                          |  |
| Label Qty:           |                                                         | 2         |                               |  |
| Outer Box Dir        | mensions (If Appl                                       | icable)   |                               |  |
| Height (mm):         | ( 11                                                    |           |                               |  |
| Width (mm):          |                                                         |           |                               |  |
| Depth (mm):          |                                                         |           |                               |  |
| Gross Weight (kg     | g):                                                     |           |                               |  |
| Barcode:             |                                                         | 5056462   | 620961                        |  |
| <b>Product Detai</b> | ls                                                      |           |                               |  |
| Country of Origi     | n:                                                      | China     |                               |  |
| Fitting Instructio   |                                                         | No        |                               |  |
| Certification: CI    | E & UKCA: No                                            | WRAS:     | N/A WRAS No: N/A              |  |
| Product Material     | :                                                       | Vitreous  | China                         |  |
| Fixing Supplied:     |                                                         | No        |                               |  |
| 1 ixing supplied.    |                                                         |           |                               |  |
| Pans/Bidets:         | Tron Style: Not An                                      | plicable  | Inchedes Coste Nat Applicable |  |
| rails/bluets.        | Trap Style: Not Ap                                      | piicable  | Includes Seat: Not Applicable |  |
| C4                   | Coot Trimos Nat Am                                      | مادامهاد  | Matarial, Nat Applicable      |  |
| Seats:               | Seat Type: Not App                                      |           | Material: Not Applicable      |  |
|                      |                                                         | plicable  | Hinge Type: Not Applicable    |  |
|                      | Hinge Material: No                                      | ТАрриса   | ible                          |  |
|                      |                                                         |           |                               |  |
| Cisterns:            | Operating Type: Not Applicable Fittings: Not Applicable |           |                               |  |
|                      | Lever Type: Not A                                       | pplicable |                               |  |
|                      |                                                         |           |                               |  |
|                      |                                                         |           |                               |  |
| Basins:              | Tap Hole: One Tap                                       |           | Chain Stay Hole: No           |  |
|                      | Template: Not Req                                       | uired     | Waste Type Req: Slotted       |  |
|                      | Overflow Inc: Yes Overflow Cover: Yes                   |           |                               |  |
|                      | Inner Bowl Depth (1                                     | mm): 12!  | 5mm                           |  |