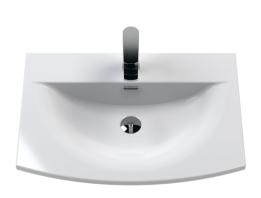

## **Packaging Details**

Barcode: 5056462622231

Sales Code: NVM043 Description: 600 Curved Basin 1Th

| <b>Product Dime</b>  | nsions                                                  |           |                               |  |
|----------------------|---------------------------------------------------------|-----------|-------------------------------|--|
| Height (mm):         |                                                         | 160       |                               |  |
| Width (mm):          |                                                         | 610       |                               |  |
| Depth (mm):          |                                                         | 440       |                               |  |
| Nett Weight (kg)     |                                                         | 11        |                               |  |
| Packaging Dir        | mensions                                                |           |                               |  |
| Height (mm):         |                                                         | 190       |                               |  |
| Width (mm):          |                                                         | 630       |                               |  |
| Depth (mm):          |                                                         | 415       |                               |  |
| Gross Weight (kg     | g):                                                     | 11.5      |                               |  |
| Packaging Da         | ta                                                      |           |                               |  |
| Box Colour:          |                                                         | Brown C   | Cardboard Box - Printed       |  |
| Box Qty:             |                                                         | 1         |                               |  |
| Label Size:          |                                                         | 100 X     | 50                            |  |
| Label Colour:        |                                                         | White La  | abel                          |  |
| Label Qty:           |                                                         | 2         |                               |  |
| Outer Box Dir        | mensions (If Appl                                       | icable)   |                               |  |
| Height (mm):         | ( 11                                                    |           |                               |  |
| Width (mm):          |                                                         |           |                               |  |
| Depth (mm):          |                                                         |           |                               |  |
| Gross Weight (kg     | g):                                                     |           |                               |  |
| Barcode:             |                                                         | 5056462   | 620961                        |  |
| <b>Product Detai</b> | ls                                                      |           |                               |  |
| Country of Origi     | n:                                                      | China     |                               |  |
| Fitting Instructio   |                                                         | No        |                               |  |
| Certification: CI    | E & UKCA: No                                            | WRAS:     | N/A WRAS No: N/A              |  |
| Product Material     | :                                                       | Vitreous  | China                         |  |
| Fixing Supplied:     |                                                         | No        |                               |  |
| 1 ixing supplied.    |                                                         |           |                               |  |
| Pans/Bidets:         | Tron Style: Not An                                      | plicable  | Inchedes Coste Nat Applicable |  |
| rails/bluets.        | Trap Style: Not Ap                                      | piicable  | Includes Seat: Not Applicable |  |
| C4                   | Coot Trimos Nat Am                                      | مادامهاد  | Matarial, Nat Applicable      |  |
| Seats:               | Seat Type: Not App                                      |           | Material: Not Applicable      |  |
|                      |                                                         | plicable  | Hinge Type: Not Applicable    |  |
|                      | Hinge Material: No                                      | ТАрриса   | ible                          |  |
|                      |                                                         |           |                               |  |
| Cisterns:            | Operating Type: Not Applicable Fittings: Not Applicable |           |                               |  |
|                      | Lever Type: Not A                                       | pplicable |                               |  |
|                      |                                                         |           |                               |  |
|                      |                                                         |           |                               |  |
| Basins:              | Tap Hole: One Tap                                       |           | Chain Stay Hole: No           |  |
|                      | Template: Not Req                                       | uired     | Waste Type Req: Slotted       |  |
|                      | Overflow Inc: Yes Overflow Cover: Yes                   |           |                               |  |
|                      | Inner Bowl Depth (1                                     | mm): 12!  | 5mm                           |  |