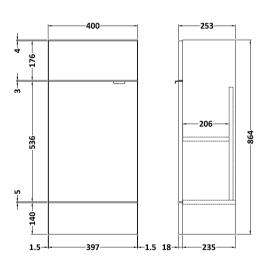

Sales Code: OFF103 Description: 400 Vanity Unit (255mm Deep)

| Product Dimensions           |                              |
|------------------------------|------------------------------|
| Height (mm):                 | 864                          |
| Width (mm):                  | 400                          |
| Depth (mm):                  | 255                          |
| Nett Weight (kg):            | 12                           |
| Packaging Dimensions         | 12                           |
| Height (mm):                 | 290                          |
| Width (mm):                  | 325                          |
| Depth (mm):                  | 875                          |
| Gross Weight (kg):           | 12.5                         |
|                              | 12.5                         |
| Packaging Data               | Brown Cardboard Box          |
| Box Colour:                  |                              |
| Box Qty:                     | 1<br>100 x 50                |
| Label Size:                  |                              |
| Label Colour:                | Not Applicable               |
| Label Qty:                   | 0                            |
| Outer Box Dimensions (If App | licable)                     |
| Height (mm):                 |                              |
| Width (mm):                  |                              |
| Depth (mm):                  |                              |
| Gross Weight (kg):           |                              |
| Barcode:                     | 5055275817131                |
| <b>Product Details</b>       |                              |
| Country of Origin:           | China                        |
| Fitting Instruction:         | No                           |
| CE & UKCA:                   | N/A                          |
| FSC Certified Materials:     | Yes                          |
| Colour:                      | Gloss White                  |
| Construction Method:         | Cam & Wood Dowel             |
| Construction Type:           | Rigid                        |
| Cabinet Finish:              | MFC Painted Gloss            |
| Fascia Finish:               | Mdf Painted Gloss            |
| Cabinet Thickness (mm):      | 16                           |
| Fascia Thickness (mm):       | 18                           |
| Drawer Included:             | No                           |
| Drawer Type:                 | Not Applicable               |
| No of Shelves:               | 1                            |
| Hinge Type:                  | 95 Degree Clip-On Soft Close |
| Hinge Included:              | Yes                          |
| Adjustable Legs:             | No                           |
| Fixings Included:            | Yes                          |
| Handle Style:                | Contemporary                 |
| Waste Shroud:                | No                           |
| Handle Included:             | Yes                          |
| Handle Type:                 | Wrapover                     |