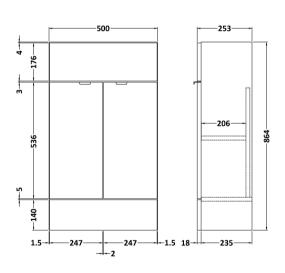

Sales Code: OFF905 Description: 500 Vanity Unit (255mm Deep)

| <b>Product Dimensions</b>  |                              |
|----------------------------|------------------------------|
| Height (mm):               | 864                          |
| Width (mm):                | 500                          |
| Depth (mm):                | 255                          |
| Nett Weight (kg):          | 15                           |
| Packaging Dimensions       |                              |
| Height (mm):               | 290                          |
| Width (mm):                | 525                          |
| Depth (mm):                | 900                          |
| Gross Weight (kg):         | 15.5                         |
| Packaging Data             |                              |
| Box Colour:                | Brown Cardboard Box          |
| Box Qty:                   | 1                            |
| Label Size:                | 100 x 50                     |
| Label Colour:              | White Label                  |
| Label Qty:                 | 2                            |
| Outer Box Dimensions (If A | Applicable)                  |
| Height (mm):               | 7                            |
| Width (mm):                |                              |
| Depth (mm):                |                              |
| Gross Weight (kg):         |                              |
| Barcode:                   | 5055275873342                |
| Product Details            |                              |
| Country of Origin:         | China                        |
| Fitting Instruction:       | No                           |
| CE & UKCA:                 | N/A                          |
| FSC Certified Materials:   | Yes                          |
| Colour:                    | Gloss Grey                   |
| Construction Method:       | Cam & Wood Dowel             |
| Construction Type:         | Rigid                        |
| Cabinet Finish:            | MFC Painted Gloss            |
| Fascia Finish:             | MFC Painted Gloss            |
| Cabinet Thickness (mm):    | 16                           |
| Fascia Thickness (mm):     | 18                           |
| Drawer Included:           | No                           |
| Drawer Type:               | Not Applicable               |
| No of Shelves:             | 1                            |
| Hinge Type:                | 95 Degree Clip-On Soft Close |
| Hinge Included:            | Yes                          |
| Adjustable Legs:           | No                           |
| Fixings Included:          | Yes                          |
| Handle Style:              | Contemporary                 |
| Waste Shroud:              | No                           |
| Handle Included:           | Yes                          |
| Handle Type:               | Wrapover                     |
|                            |                              |