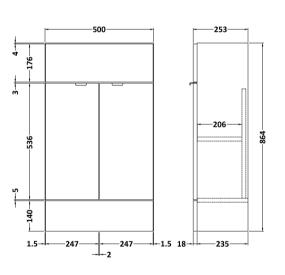

Sales Code: OFG405 Description: 500 Vanity Unit (255mm Deep)

| <b>Product Dimensions</b>  |                              |
|----------------------------|------------------------------|
| Height (mm):               | 864                          |
| Width (mm):                | 500                          |
| Depth (mm):                | 255                          |
| Nett Weight (kg):          | 15                           |
| Packaging Dimensions       |                              |
| Height (mm):               | 900                          |
| Width (mm):                | 525                          |
| Depth (mm):                | 290                          |
| Gross Weight (kg):         | 15.5                         |
| Packaging Data             |                              |
| Box Colour:                | Brown Cardboard Box          |
| Box Qty:                   | 1                            |
| Label Size:                | 100 x 50                     |
| Label Colour:              | White Label                  |
| Label Qty:                 | 2                            |
| Outer Box Dimensions (If A | pplicable)                   |
| Height (mm):               |                              |
| Width (mm):                |                              |
| Depth (mm):                |                              |
| Gross Weight (kg):         |                              |
| Barcode:                   | 5056211849827                |
| <b>Product Details</b>     |                              |
| Country of Origin:         | China                        |
| Fitting Instruction:       | No                           |
| CE & UKCA:                 | N/A                          |
| FSC Certified Materials:   | Yes                          |
| Colour:                    | Gloss Grey Mist              |
| Construction Method:       | Cam & Wood Dowel             |
| Construction Type:         | Rigid                        |
| Cabinet Finish:            | MFC Painted Gloss            |
| Fascia Finish:             | MFC Painted Gloss            |
| Cabinet Thickness (mm):    | 16                           |
| Fascia Thickness (mm):     | 18                           |
| Drawer Included:           | No                           |
| Drawer Type:               | Not Applicable               |
| No of Shelves:             | 1                            |
| Hinge Type:                | 95 Degree Clip-On Soft Close |
| Hinge Included:            | Yes                          |
| Adjustable Legs:           | No                           |
| Fixings Included:          | Yes                          |
| Handle Style:              | Contemporary                 |
| Waste Shroud:              | No                           |
| Handle Included:           | Yes                          |
| Handle Type:               | Wranover                     |