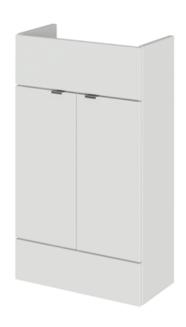

Sales Code: OFG405 Description: 500 Vanity Unit (255mm Deep)

| <b>Product Dimensions</b>  |                              |
|----------------------------|------------------------------|
| Height (mm):               | 864                          |
| Width (mm):                | 500                          |
| Depth (mm):                | 255                          |
| Nett Weight (kg):          | 15                           |
| Packaging Dimensions       |                              |
| Height (mm):               | 900                          |
| Width (mm):                | 525                          |
| Depth (mm):                | 290                          |
| Gross Weight (kg):         | 15.5                         |
| Packaging Data             |                              |
| Box Colour:                | Brown Cardboard Box          |
| Box Qty:                   | 1                            |
| Label Size:                | 100 x 50                     |
| Label Colour:              | White Label                  |
| Label Qty:                 | 2                            |
| Outer Box Dimensions (If A | pplicable)                   |
| Height (mm):               |                              |
| Width (mm):                |                              |
| Depth (mm):                |                              |
| Gross Weight (kg):         |                              |
| Barcode:                   | 5056211849827                |
| <b>Product Details</b>     |                              |
| Country of Origin:         | China                        |
| Fitting Instruction:       | No                           |
| CE & UKCA:                 | N/A                          |
| FSC Certified Materials:   | Yes                          |
| Colour:                    | Gloss Grey Mist              |
| Construction Method:       | Cam & Wood Dowel             |
| Construction Type:         | Rigid                        |
| Cabinet Finish:            | MFC Painted Gloss            |
| Fascia Finish:             | MFC Painted Gloss            |
| Cabinet Thickness (mm):    | 16                           |
| Fascia Thickness (mm):     | 18                           |
| Drawer Included:           | No                           |
| Drawer Type:               | Not Applicable               |
| No of Shelves:             | 1                            |
| Hinge Type:                | 95 Degree Clip-On Soft Close |
| Hinge Included:            | Yes                          |
| Adjustable Legs:           | No                           |
| Fixings Included:          | Yes                          |
| Handle Style:              | Contemporary                 |
| Waste Shroud:              | No                           |
| Handle Included:           | Yes                          |
| Handle Type:               | Wranover                     |