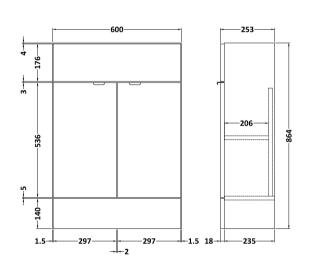

Sales Code: OFF107 Description: 600 Vanity Unit (255mm Deep)

| <b>Product Dimensions</b>  |                              |
|----------------------------|------------------------------|
| Height (mm):               | 864                          |
| Width (mm):                | 600                          |
| Depth (mm):                | 255                          |
| Nett Weight (kg):          | 17                           |
| Packaging Dimensions       |                              |
| Height (mm):               | 290                          |
| Width (mm):                | 625                          |
| Depth (mm):                | 875                          |
| Gross Weight (kg):         | 17.5                         |
| Packaging Data             |                              |
| Box Colour:                | Brown Cardboard Box          |
| Box Qty:                   | 1                            |
| Label Size:                | 100 x 50                     |
| Label Colour:              | Not Applicable               |
| Label Qty:                 | 0                            |
| Outer Box Dimensions (If A | pplicable)                   |
| Height (mm):               |                              |
| Width (mm):                |                              |
| Depth (mm):                |                              |
| Gross Weight (kg):         |                              |
| Barcode:                   | 5055275817223                |
| <b>Product Details</b>     |                              |
| Country of Origin:         | China                        |
| Fitting Instruction:       | No                           |
| CE & UKCA:                 | N/A                          |
| FSC Certified Materials:   | Yes                          |
| Colour:                    | Gloss White                  |
| Construction Method:       | Cam & Wood Dowel             |
| Construction Type:         | Rigid                        |
| Cabinet Finish:            | MFC Painted Gloss            |
| Fascia Finish:             | Mdf Painted Gloss            |
| Cabinet Thickness (mm):    | 16                           |
| Fascia Thickness (mm):     | 18                           |
| Drawer Included:           | No                           |
| Drawer Type:               | Not Applicable               |
| No of Shelves:             | 1                            |
| Hinge Type:                | 95 Degree Clip-On Soft Close |
| Hinge Included:            | Yes                          |
| Adjustable Legs:           | No                           |
| Fixings Included:          | Yes                          |
| Handle Style:              | Contemporary                 |
| Waste Shroud:              | No                           |
| Handle Included:           | Yes                          |
| Handle Type:               | Wranover                     |