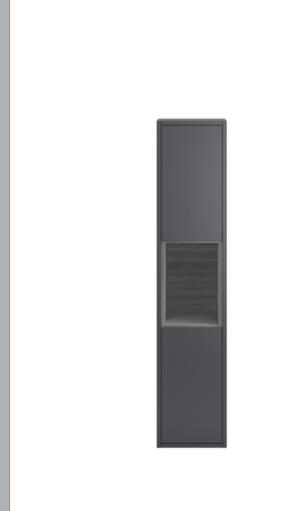

Sales Code: FMC861 Description: Tall Unit 1400X350x350(350 Open Section)

| <b>Product Dimensions</b>    |                                |
|------------------------------|--------------------------------|
| Height (mm):                 | 1400                           |
| Width (mm):                  | 350                            |
| Depth (mm):                  | 350                            |
| Nett Weight (kg):            | 33.4                           |
| <b>Packaging Dimensions</b>  |                                |
| Height (mm):                 | 1400                           |
| Width (mm):                  | 350                            |
| Depth (mm):                  | 350                            |
| Gross Weight (kg):           | 34.4                           |
| Packaging Data               |                                |
| Box Colour:                  | Brown Cardboard Box            |
| Box Qty:                     | 1                              |
| Label Size:                  | 100 x 50                       |
| Label Colour:                | White Label                    |
| Label Qty:                   | 2                              |
| Outer Box Dimensions (If App | olicable)                      |
| Height (mm):                 |                                |
| Width (mm):                  |                                |
| Depth (mm):                  |                                |
| Gross Weight (kg):           |                                |
| Barcode:                     | 5055369096916                  |
| <b>Product Details</b>       |                                |
| Country of Origin:           | United Kingdom                 |
| Fitting Instruction:         | No                             |
| CE & UKCA:                   |                                |
| FSC Certified Materials:     | Yes                            |
| Colour:                      | Gloss Grey/Anthracite Metallic |
| Construction Method:         | Cam & Wood Dowel               |
| Construction Type:           | Rigid                          |
| Cabinet Finish:              | MFC Gloss                      |
| Fascia Finish:               | MFC Gloss                      |
| Cabinet Thickness (mm):      | 18                             |
| Fascia Thickness (mm):       | 18                             |
| Drawer Included:             | No                             |
| Drawer Type:                 | Not Applicable                 |
| No of Shelves:               | 2                              |
| Hinge Type:                  | 95 Degree Inset Clip-On S/C    |
| Hinge Included:              | Yes                            |
| Adjustable Legs:             | No                             |
| Fixings Included:            | Yes                            |
| Handle Style:                | Not Applicable                 |
| Waste Shroud:                | No                             |
| Handle Included:             | No, Not Required               |
| Handle Type:                 | Not Applicable                 |