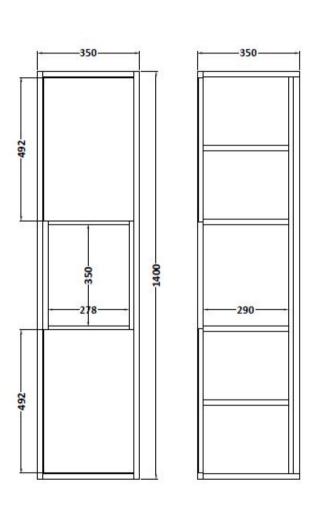

Sales Code: FMC861 Description: Tall Unit 1400X350x350(350 Open Section)

| <b>Product Dimensions</b>    |                                |
|------------------------------|--------------------------------|
| Height (mm):                 | 1400                           |
| Width (mm):                  | 350                            |
| Depth (mm):                  | 350                            |
| Nett Weight (kg):            | 33.4                           |
| <b>Packaging Dimensions</b>  |                                |
| Height (mm):                 | 1400                           |
| Width (mm):                  | 350                            |
| Depth (mm):                  | 350                            |
| Gross Weight (kg):           | 34.4                           |
| Packaging Data               |                                |
| Box Colour:                  | Brown Cardboard Box            |
| Box Qty:                     | 1                              |
| Label Size:                  | 100 x 50                       |
| Label Colour:                | White Label                    |
| Label Qty:                   | 2                              |
| Outer Box Dimensions (If App | olicable)                      |
| Height (mm):                 |                                |
| Width (mm):                  |                                |
| Depth (mm):                  |                                |
| Gross Weight (kg):           |                                |
| Barcode:                     | 5055369096916                  |
| <b>Product Details</b>       |                                |
| Country of Origin:           | United Kingdom                 |
| Fitting Instruction:         | No                             |
| CE & UKCA:                   |                                |
| FSC Certified Materials:     | Yes                            |
| Colour:                      | Gloss Grey/Anthracite Metallic |
| Construction Method:         | Cam & Wood Dowel               |
| Construction Type:           | Rigid                          |
| Cabinet Finish:              | MFC Gloss                      |
| Fascia Finish:               | MFC Gloss                      |
| Cabinet Thickness (mm):      | 18                             |
| Fascia Thickness (mm):       | 18                             |
| Drawer Included:             | No                             |
| Drawer Type:                 | Not Applicable                 |
| No of Shelves:               | 2                              |
| Hinge Type:                  | 95 Degree Inset Clip-On S/C    |
| Hinge Included:              | Yes                            |
| Adjustable Legs:             | No                             |
| Fixings Included:            | Yes                            |
| Handle Style:                | Not Applicable                 |
| Waste Shroud:                | No                             |
| Handle Included:             | No, Not Required               |
| Handle Type:                 | Not Applicable                 |