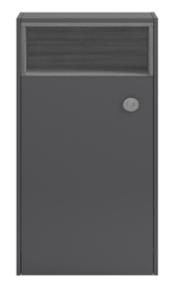

Sales Code: FMC856 Description: 600 Tall Wc Unit Open Shelf

| <b>Product Dimensions</b>  |                           |
|----------------------------|---------------------------|
| Height (mm):               | 1150                      |
| Width (mm):                | 600                       |
| Depth (mm):                | 225                       |
| Nett Weight (kg):          | 19                        |
| Packaging Dimensions       |                           |
| Height (mm):               | 1100                      |
| Width (mm):                | 600                       |
| Depth (mm):                | 365                       |
| Gross Weight (kg):         | 20                        |
| Packaging Data             |                           |
| Box Colour:                | Brown Cardboard Box       |
| Box Qty:                   | 1                         |
| Label Size:                | 100 x 50                  |
| Label Colour:              | White Label               |
| Label Qty:                 | 2                         |
| Outer Box Dimensions (If A | Applicable)               |
| Height (mm):               |                           |
| Width (mm):                |                           |
| Depth (mm):                |                           |
| Gross Weight (kg):         |                           |
| Barcode:                   | 5055369096985             |
| Product Details            |                           |
| Country of Origin:         | Ireland                   |
| Fitting Instruction:       | No                        |
| CE & UKCA:                 | N/A                       |
| FSC Certified Materials:   | Yes                       |
| Colour:                    | Grey Gloss/Grey Woodgrain |
| Construction Method:       | Glue & Dowelled           |
| Construction Type:         | Rigid                     |
| Cabinet Finish:            | MFC Gloss                 |
| Fascia Finish:             | Mdf Vinyl Gloss           |
| Cabinet Thickness (mm):    | 18                        |
| Fascia Thickness (mm):     | 18                        |
| Drawer Included:           | No                        |
| Drawer Type:               | Not Applicable            |
| No of Shelves:             | 0                         |
| Hinge Type:                | Not Applicable            |
| Hinge Included:            | No                        |
| Adjustable Legs:           | No                        |
| Fixings Included:          | Yes                       |
| Handle Style:              | Not Applicable            |
| Waste Shroud:              | No                        |
| Handle Included:           | No, Not Required          |
| Handle Type:               | Handless                  |