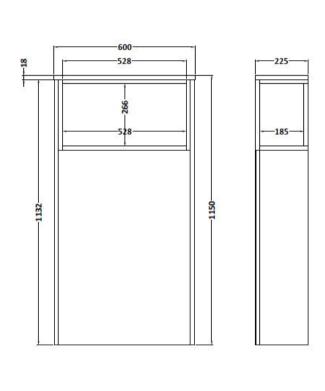

Sales Code: FMC856 Description: 600 Tall Wc Unit Open Shelf

| <b>Product Dimensions</b>  |                           |
|----------------------------|---------------------------|
| Height (mm):               | 1150                      |
| Width (mm):                | 600                       |
| Depth (mm):                | 225                       |
| Nett Weight (kg):          | 19                        |
| Packaging Dimensions       |                           |
| Height (mm):               | 1100                      |
| Width (mm):                | 600                       |
| Depth (mm):                | 365                       |
| Gross Weight (kg):         | 20                        |
| Packaging Data             |                           |
| Box Colour:                | Brown Cardboard Box       |
| Box Qty:                   | 1                         |
| Label Size:                | 100 x 50                  |
| Label Colour:              | White Label               |
| Label Qty:                 | 2                         |
| Outer Box Dimensions (If A | Applicable)               |
| Height (mm):               |                           |
| Width (mm):                |                           |
| Depth (mm):                |                           |
| Gross Weight (kg):         |                           |
| Barcode:                   | 5055369096985             |
| Product Details            |                           |
| Country of Origin:         | Ireland                   |
| Fitting Instruction:       | No                        |
| CE & UKCA:                 | N/A                       |
| FSC Certified Materials:   | Yes                       |
| Colour:                    | Grey Gloss/Grey Woodgrain |
| Construction Method:       | Glue & Dowelled           |
| Construction Type:         | Rigid                     |
| Cabinet Finish:            | MFC Gloss                 |
| Fascia Finish:             | Mdf Vinyl Gloss           |
| Cabinet Thickness (mm):    | 18                        |
| Fascia Thickness (mm):     | 18                        |
| Drawer Included:           | No                        |
| Drawer Type:               | Not Applicable            |
| No of Shelves:             | 0                         |
| Hinge Type:                | Not Applicable            |
| Hinge Included:            | No                        |
| Adjustable Legs:           | No                        |
| Fixings Included:          | Yes                       |
| Handle Style:              | Not Applicable            |
| Waste Shroud:              | No                        |
| Handle Included:           | No, Not Required          |
| Handle Type:               | Handless                  |