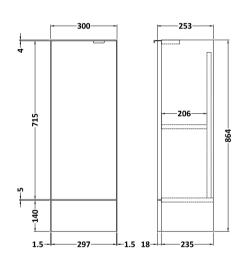

Sales Code: OFF181 Description: 300 Base Unit (255mm Deep)

| <b>Product Dimensions</b>    |                              |
|------------------------------|------------------------------|
| Height (mm):                 | 864                          |
| Width (mm):                  | 300                          |
| Depth (mm):                  | 255                          |
| Nett Weight (kg):            | 11                           |
| Packaging Dimensions         |                              |
| Height (mm):                 | 290                          |
| Width (mm):                  | 325                          |
| Depth (mm):                  | 875                          |
| Gross Weight (kg):           | 11.5                         |
| Packaging Data               |                              |
| Box Colour:                  | Brown Cardboard Box          |
| Box Qty:                     | 1                            |
| Label Size:                  | 100 x 50                     |
| Label Colour:                | Not Applicable               |
| Label Qty:                   | 0                            |
| Outer Box Dimensions (If App | olicable)                    |
| Height (mm):                 |                              |
| Width (mm):                  |                              |
| Depth (mm):                  |                              |
| Gross Weight (kg):           |                              |
| Barcode:                     | 5055275816981                |
| Product Details              |                              |
| Country of Origin:           | China                        |
| Fitting Instruction:         | No                           |
| CE & UKCA:                   | N/A                          |
| FSC Certified Materials:     | Yes                          |
| Colour:                      | Gloss White                  |
| Construction Method:         | Cam & Wood Dowel             |
| Construction Type:           | Rigid                        |
| Cabinet Finish:              | MFC Painted Gloss            |
| Fascia Finish:               | Mdf Painted Gloss            |
| Cabinet Thickness (mm):      | 16                           |
| Fascia Thickness (mm):       | 18                           |
| Drawer Included:             | No                           |
| Drawer Type:                 | Not Applicable               |
| No of Shelves:               | 1                            |
| Hinge Type:                  | 95 Degree Clip-On Soft Close |
| Hinge Included:              | Yes                          |
| Adjustable Legs:             | No                           |
| Fixings Included:            | Yes                          |
| Handle Style:                | Contemporary                 |
| Waste Shroud:                | No                           |
| Handle Included:             | Yes                          |
| Handle Type:                 | Wrapover                     |
|                              |                              |