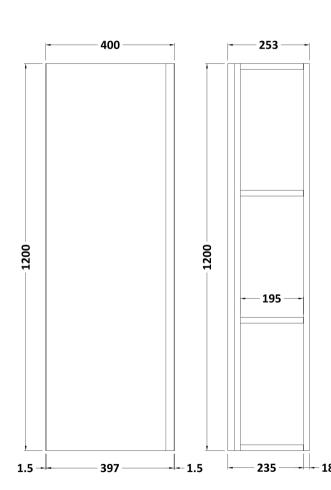

Sales Code: URB862 Description: Tall Wall Hung Unit

| Product Dimensions                   |                              |
|--------------------------------------|------------------------------|
| Height (mm):                         | 1200                         |
| Width (mm):                          | 400                          |
| Depth (mm):                          | 255                          |
| Nett Weight (kg):                    | 27.4                         |
| Packaging Dimensions                 |                              |
| Height (mm):                         | 1400                         |
| Width (mm):                          | 400                          |
| Depth (mm):                          | 350                          |
| Gross Weight (kg):                   | 27.9                         |
| Packaging Data                       |                              |
| Box Colour:                          | Brown Cardboard Box          |
| Box Qty:                             | 1                            |
| Label Size:                          | 100 x 50                     |
| Label Colour:                        | White Label                  |
| Label Qty:                           | 2                            |
| <b>Outer Box Dimensions (If Appl</b> | icable)                      |
| Height (mm):                         |                              |
| Width (mm):                          |                              |
| Depth (mm):                          |                              |
| Gross Weight (kg):                   |                              |
| Barcode:                             | 5056462659770                |
| <b>Product Details</b>               |                              |
| Country of Origin:                   | China                        |
| Fitting Instruction:                 | No                           |
| CE & UKCA:                           | N/A                          |
| FSC Certified Materials:             | Yes                          |
| Colour:                              | Satin Green                  |
| Construction Method:                 | Cam & Wood Dowel             |
| Construction Type:                   | Rigid                        |
| Cabinet Finish:                      | MFC Painted Matt             |
| Fascia Finish:                       | Mdf Painted Matt             |
| Cabinet Thickness (mm):              | 18                           |
| Fascia Thickness (mm):               | 18                           |
| Drawer Included:                     | No                           |
| Drawer Type:                         | Not Applicable               |
| No of Shelves:                       | 3                            |
| Hinge Type:                          | 95 Degree Clip-On Soft Close |
| Hinge Included:                      | Yes                          |
| Adjustable Legs:                     | No                           |
| Fixings Included:                    | Yes                          |
| Handle Style:                        | Not Applicable               |
| Waste Shroud:<br>Handle Included:    | No Not Dequired              |
|                                      | No, Not Required             |
| Handle Type:                         | Handless                     |