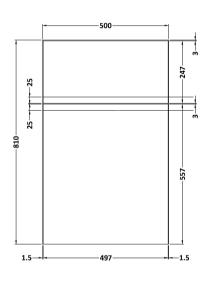

Sales Code: URB841 Description: 500 Wc Unit

| Product Dimensions         |                     |  |
|----------------------------|---------------------|--|
| Height (mm):               | 810                 |  |
| Width (mm):                | 500                 |  |
| Depth (mm):                | 253                 |  |
| Nett Weight (kg):          | 17.8                |  |
| Packaging Dimensions       |                     |  |
| Height (mm):               | 850                 |  |
| Width (mm):                | 600                 |  |
| Depth (mm):                | 200                 |  |
| Gross Weight (kg):         | 18.3                |  |
| Packaging Data             |                     |  |
| Box Colour:                | Brown Cardboard Box |  |
| Box Qty:                   | 1                   |  |
| Label Size:                | 100 x 50            |  |
| Label Colour:              | White Label         |  |
| Label Qty:                 | 2                   |  |
| Outer Box Dimensions (If A | Applicable)         |  |
| Height (mm):               | rr ···········      |  |
| Width (mm):                |                     |  |
| Depth (mm):                |                     |  |
| Gross Weight (kg):         |                     |  |
| Barcode:                   | 5056462659763       |  |
| Product Details            |                     |  |
| Country of Origin:         | China               |  |
| Fitting Instruction:       | No                  |  |
| CE & UKCA:                 | N/A                 |  |
| FSC Certified Materials:   | Yes                 |  |
| Colour:                    | Satin Green         |  |
| Construction Method:       | Cam & Wood Dowel    |  |
| Construction Type:         | Rigid               |  |
| Cabinet Finish:            | MFC Painted Matt    |  |
| Fascia Finish:             | Mdf Painted Matt    |  |
| Cabinet Thickness (mm):    | 18                  |  |
| Fascia Thickness (mm):     | 18                  |  |
| Drawer Included:           | No                  |  |
| Drawer Type:               | Not Applicable      |  |
| No of Shelves:             | 0                   |  |
| Hinge Type:                | Not Applicable      |  |
| Hinge Included:            | No                  |  |
| Adjustable Legs:           | No                  |  |
| Fixings Included:          | Yes                 |  |
| Handle Style:              | Not Applicable      |  |
| Waste Shroud:              | No                  |  |
| Handle Included:           | No                  |  |
| Handle Type:               | Not Applicable      |  |