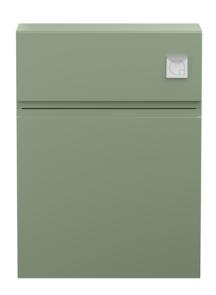

Sales Code: URB841 Description: 500 Wc Unit

| Product Dimensions         |                     |  |
|----------------------------|---------------------|--|
| Height (mm):               | 810                 |  |
| Width (mm):                | 500                 |  |
| Depth (mm):                | 253                 |  |
| Nett Weight (kg):          | 17.8                |  |
| Packaging Dimensions       |                     |  |
| Height (mm):               | 850                 |  |
| Width (mm):                | 600                 |  |
| Depth (mm):                | 200                 |  |
| Gross Weight (kg):         | 18.3                |  |
| Packaging Data             |                     |  |
| Box Colour:                | Brown Cardboard Box |  |
| Box Qty:                   | 1                   |  |
| Label Size:                | 100 x 50            |  |
| Label Colour:              | White Label         |  |
| Label Qty:                 | 2                   |  |
| Outer Box Dimensions (If A | Applicable)         |  |
| Height (mm):               | rr ···········      |  |
| Width (mm):                |                     |  |
| Depth (mm):                |                     |  |
| Gross Weight (kg):         |                     |  |
| Barcode:                   | 5056462659763       |  |
| Product Details            |                     |  |
| Country of Origin:         | China               |  |
| Fitting Instruction:       | No                  |  |
| CE & UKCA:                 | N/A                 |  |
| FSC Certified Materials:   | Yes                 |  |
| Colour:                    | Satin Green         |  |
| Construction Method:       | Cam & Wood Dowel    |  |
| Construction Type:         | Rigid               |  |
| Cabinet Finish:            | MFC Painted Matt    |  |
| Fascia Finish:             | Mdf Painted Matt    |  |
| Cabinet Thickness (mm):    | 18                  |  |
| Fascia Thickness (mm):     | 18                  |  |
| Drawer Included:           | No                  |  |
| Drawer Type:               | Not Applicable      |  |
| No of Shelves:             | 0                   |  |
| Hinge Type:                | Not Applicable      |  |
| Hinge Included:            | No                  |  |
| Adjustable Legs:           | No                  |  |
| Fixings Included:          | Yes                 |  |
| Handle Style:              | Not Applicable      |  |
| Waste Shroud:              | No                  |  |
| Handle Included:           | No                  |  |
| Handle Type:               | Not Applicable      |  |