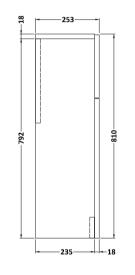

Sales Code: URB841 Description: 500 Wc Unit

| Product Dimensions         |                     |  |
|----------------------------|---------------------|--|
| Height (mm):               | 810                 |  |
| Width (mm):                | 500                 |  |
| Depth (mm):                | 253                 |  |
| Nett Weight (kg):          | 17.8                |  |
| Packaging Dimensions       |                     |  |
| Height (mm):               | 850                 |  |
| Width (mm):                | 600                 |  |
| Depth (mm):                | 200                 |  |
| Gross Weight (kg):         | 18.3                |  |
| Packaging Data             |                     |  |
| Box Colour:                | Brown Cardboard Box |  |
| Box Qty:                   | 1                   |  |
| Label Size:                | 100 x 50            |  |
| Label Colour:              | White Label         |  |
| Label Qty:                 | 2                   |  |
| Outer Box Dimensions (If A | Applicable)         |  |
| Height (mm):               | rr ···········      |  |
| Width (mm):                |                     |  |
| Depth (mm):                |                     |  |
| Gross Weight (kg):         |                     |  |
| Barcode:                   | 5056462659763       |  |
| Product Details            |                     |  |
| Country of Origin:         | China               |  |
| Fitting Instruction:       | No                  |  |
| CE & UKCA:                 | N/A                 |  |
| FSC Certified Materials:   | Yes                 |  |
| Colour:                    | Satin Green         |  |
| Construction Method:       | Cam & Wood Dowel    |  |
| Construction Type:         | Rigid               |  |
| Cabinet Finish:            | MFC Painted Matt    |  |
| Fascia Finish:             | Mdf Painted Matt    |  |
| Cabinet Thickness (mm):    | 18                  |  |
| Fascia Thickness (mm):     | 18                  |  |
| Drawer Included:           | No                  |  |
| Drawer Type:               | Not Applicable      |  |
| No of Shelves:             | 0                   |  |
| Hinge Type:                | Not Applicable      |  |
| Hinge Included:            | No                  |  |
| Adjustable Legs:           | No                  |  |
| Fixings Included:          | Yes                 |  |
| Handle Style:              | Not Applicable      |  |
| Waste Shroud:              | No                  |  |
| Handle Included:           | No                  |  |
| Handle Type:               | Not Applicable      |  |