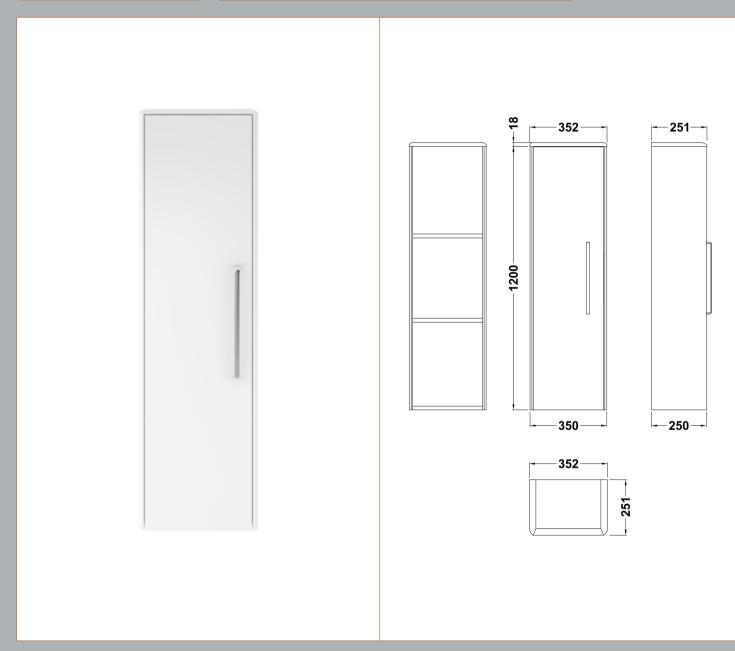

| D I / D' '                 |                             |
|----------------------------|-----------------------------|
| Product Dimensions         | 1000                        |
| Height (mm):               | 1200                        |
| Width (mm):                | 350                         |
| Depth (mm):                | 250                         |
| Nett Weight (kg):          | 21                          |
| Packaging Dimensions       |                             |
| Height (mm):               | 1470                        |
| Width (mm):                | 430                         |
| Depth (mm):                | 320                         |
| Gross Weight (kg):         | 23.78                       |
| Packaging Data             |                             |
| Box Colour:                | Brown Cardboard Box         |
| Box Qty:                   | 1                           |
| Label Size:                | 150 x 100                   |
| Label Colour:              | White Label                 |
| Label Qty:                 | 2                           |
| Outer Box Dimensions (If A | Applicable)                 |
| Height (mm):               | ** /                        |
| Width (mm):                |                             |
| Depth (mm):                |                             |
| Gross Weight (kg):         |                             |
| Barcode:                   | 5056211817963               |
| Product Details            |                             |
| Country of Origin:         | Ireland                     |
| Fitting Instruction:       | No                          |
| CE & UKCA:                 |                             |
| FSC Certified Materials:   | Yes                         |
| Colour:                    | Pure White                  |
| Construction Method:       | Cam & Wood Dowel            |
| Construction Type:         | Rigid                       |
| Cabinet Finish:            | Mdf Vinyl Smooth Matt       |
| Fascia Finish:             | Mdf Vinyl Smooth Matt       |
| Cabinet Thickness (mm):    | 18                          |
| Fascia Thickness (mm):     | 18                          |
| Drawer Included:           | Not Applicable              |
| Drawer Type:               | Not Applicable              |
| No of Shelves:             | 2                           |
| Hinge Type:                | 95 Degree Inset Clip-On S/C |
| Hinge Included:            | Yes                         |
| Adjustable Legs:           | Not Applicable              |
| Fixings Included:          | Yes                         |
| Handle Style:              | Not Applicable              |
| Waste Shroud:              | Not Applicable              |
| Handle Included:           | Yes                         |
| Handle Type:               | Not Applicable              |
|                            |                             |