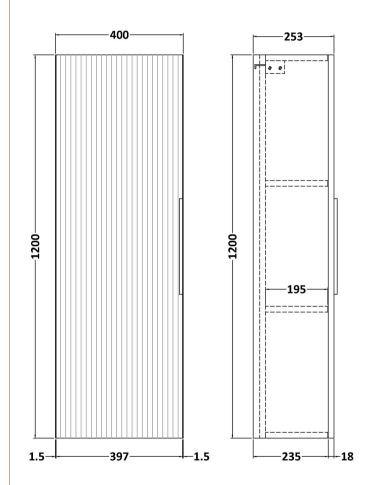

## TECHNICAL DATA SHEET

ROXOR

Sales Code: FLU1462

Description: 400 Tall Unit

| Product Dimensions         |                               |
|----------------------------|-------------------------------|
| Height (mm):               | 1200                          |
| Width (mm):                | 400                           |
| Depth (mm):                | 253                           |
| Nett Weight (kg):          | 27.9                          |
| Packaging Dimensions       |                               |
| Height (mm):               | 1220                          |
| Width (mm):                | 420                           |
| Depth (mm):                | 275                           |
| Gross Weight (kg):         | 28.4                          |
| Packaging Data             |                               |
| Box Colour:                | Brown Cardboard Box - Printed |
| Box Qty:                   | 0                             |
| Label Size:                | 0 x 0                         |
| Label Colour:              | Not Applicable                |
| Label Qty:                 | 0                             |
| Outer Box Dimensions (If A | Applicable)                   |
| Height (mm):               | 11                            |
| Width (mm):                |                               |
| Depth (mm):                |                               |
| Gross Weight (kg):         |                               |
| Barcode:                   | 5056462661094                 |
| Product Details            |                               |
| Country of Origin:         | China                         |
| Fitting Instruction:       | No                            |
| CE & UKCA:                 |                               |
| FSC Certified Materials:   | Yes                           |
| Colour:                    | Satin Anthracite              |
| Construction Method:       | Cam & Wood Dowel              |
| Construction Type:         | Rigid                         |
| Cabinet Finish:            | MFC Painted Gloss             |
| Fascia Finish:             | Mdf Painted Gloss             |
| Cabinet Thickness (mm):    | 16                            |
| Fascia Thickness (mm):     | 18                            |
| Drawer Included:           | No                            |
| Drawer Type:               | Not Applicable                |
| No of Shelves:             | 2                             |
| Hinge Type:                | 95 Degree Soft Close          |
| Hinge Included:            | Yes, Supplied                 |
| Adjustable Legs:           | No, Not Required              |
| Fixings Included:          | Yes                           |
| Handle Style:              | Modern                        |
| Waste Shroud:              | Not Applicable                |
| Handle Included:           | Yes, Supplied                 |
| Handle Type:               | D-Shape                       |