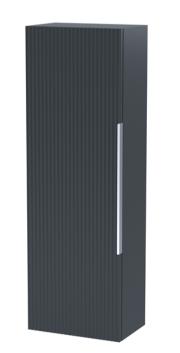

## TECHNICAL DATA SHEET

ROXOR

Sales Code: FLU1462

Description: 400 Tall Unit

| Product Dimensions         |                               |
|----------------------------|-------------------------------|
| Height (mm):               | 1200                          |
| Width (mm):                | 400                           |
| Depth (mm):                | 253                           |
| Nett Weight (kg):          | 27.9                          |
| Packaging Dimensions       |                               |
| Height (mm):               | 1220                          |
| Width (mm):                | 420                           |
| Depth (mm):                | 275                           |
| Gross Weight (kg):         | 28.4                          |
| Packaging Data             |                               |
| Box Colour:                | Brown Cardboard Box - Printed |
| Box Qty:                   | 0                             |
| Label Size:                | 0 x 0                         |
| Label Colour:              | Not Applicable                |
| Label Qty:                 | 0                             |
| Outer Box Dimensions (If A | Applicable)                   |
| Height (mm):               | 11                            |
| Width (mm):                |                               |
| Depth (mm):                |                               |
| Gross Weight (kg):         |                               |
| Barcode:                   | 5056462661094                 |
| Product Details            |                               |
| Country of Origin:         | China                         |
| Fitting Instruction:       | No                            |
| CE & UKCA:                 |                               |
| FSC Certified Materials:   | Yes                           |
| Colour:                    | Satin Anthracite              |
| Construction Method:       | Cam & Wood Dowel              |
| Construction Type:         | Rigid                         |
| Cabinet Finish:            | MFC Painted Gloss             |
| Fascia Finish:             | Mdf Painted Gloss             |
| Cabinet Thickness (mm):    | 16                            |
| Fascia Thickness (mm):     | 18                            |
| Drawer Included:           | No                            |
| Drawer Type:               | Not Applicable                |
| No of Shelves:             | 2                             |
| Hinge Type:                | 95 Degree Soft Close          |
| Hinge Included:            | Yes, Supplied                 |
| Adjustable Legs:           | No, Not Required              |
| Fixings Included:          | Yes                           |
| Handle Style:              | Modern                        |
| Waste Shroud:              | Not Applicable                |
| Handle Included:           | Yes, Supplied                 |
| Handle Type:               | D-Shape                       |