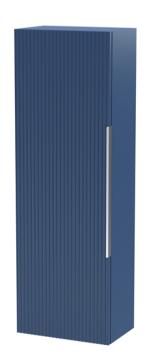

Sales Code: FLU362 Description: 400 Tall Unit

| <b>Product Dimensions</b>       |                               |
|---------------------------------|-------------------------------|
| Height (mm):                    | 1200                          |
| Width (mm):                     | 400                           |
| Depth (mm):                     | 253                           |
| Nett Weight (kg):               | 27.9                          |
| Packaging Dimensions            |                               |
| Height (mm):                    | 1220                          |
| Width (mm):                     | 420                           |
| Depth (mm):                     | 275                           |
| Gross Weight (kg):              | 28.4                          |
| Packaging Data                  |                               |
| Box Colour:                     | Brown Cardboard Box - Printed |
| Box Qty:                        | 0                             |
| Label Size:                     | 0 x 0                         |
| Label Colour:                   | Not Applicable                |
| Label Qty:                      | 0                             |
| <b>Outer Box Dimensions (If</b> | Applicable)                   |
| Height (mm):                    |                               |
| Width (mm):                     |                               |
| Depth (mm):                     |                               |
| Gross Weight (kg):              |                               |
| Barcode:                        | 5056462654881                 |
| <b>Product Details</b>          |                               |
| Country of Origin:              | China                         |
| Fitting Instruction:            | No                            |
| CE & UKCA:                      |                               |
| FSC Certified Materials:        | Yes                           |
| Colour:                         | Satin Blue                    |
| Construction Method:            | Cam & Wood Dowel              |
| Construction Type:              | Rigid                         |
| Cabinet Finish:                 | MFC Painted Gloss             |
| Fascia Finish:                  | Mdf Painted Gloss             |
| Cabinet Thickness (mm):         | 16                            |
| Fascia Thickness (mm):          | 18                            |
| Drawer Included:                | No                            |
| Drawer Type:                    | Not Applicable                |
| No of Shelves:                  | 2                             |
| Hinge Type:                     | 95 Degree Soft Close          |
| Hinge Included:                 | Yes, Supplied                 |
| Adjustable Legs:                | No, Not Required              |
| Fixings Included:               | Yes                           |
| Handle Style:                   | Modern                        |
| Waste Shroud:                   | Not Applicable                |
| Handle Included:                | Yes, Supplied                 |
| Handle Type:                    | D-Shape                       |