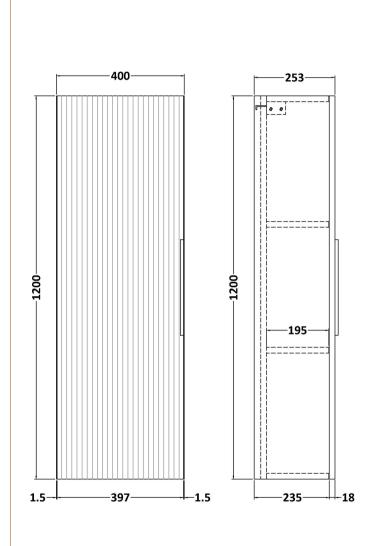

Sales Code: FLU362 Description: 400 Tall Unit

| <b>Product Dimensions</b>       |                               |
|---------------------------------|-------------------------------|
| Height (mm):                    | 1200                          |
| Width (mm):                     | 400                           |
| Depth (mm):                     | 253                           |
| Nett Weight (kg):               | 27.9                          |
| Packaging Dimensions            |                               |
| Height (mm):                    | 1220                          |
| Width (mm):                     | 420                           |
| Depth (mm):                     | 275                           |
| Gross Weight (kg):              | 28.4                          |
| Packaging Data                  |                               |
| Box Colour:                     | Brown Cardboard Box - Printed |
| Box Qty:                        | 0                             |
| Label Size:                     | 0 x 0                         |
| Label Colour:                   | Not Applicable                |
| Label Qty:                      | 0                             |
| <b>Outer Box Dimensions (If</b> | Applicable)                   |
| Height (mm):                    |                               |
| Width (mm):                     |                               |
| Depth (mm):                     |                               |
| Gross Weight (kg):              |                               |
| Barcode:                        | 5056462654881                 |
| <b>Product Details</b>          |                               |
| Country of Origin:              | China                         |
| Fitting Instruction:            | No                            |
| CE & UKCA:                      |                               |
| FSC Certified Materials:        | Yes                           |
| Colour:                         | Satin Blue                    |
| Construction Method:            | Cam & Wood Dowel              |
| Construction Type:              | Rigid                         |
| Cabinet Finish:                 | MFC Painted Gloss             |
| Fascia Finish:                  | Mdf Painted Gloss             |
| Cabinet Thickness (mm):         | 16                            |
| Fascia Thickness (mm):          | 18                            |
| Drawer Included:                | No                            |
| Drawer Type:                    | Not Applicable                |
| No of Shelves:                  | 2                             |
| Hinge Type:                     | 95 Degree Soft Close          |
| Hinge Included:                 | Yes, Supplied                 |
| Adjustable Legs:                | No, Not Required              |
| Fixings Included:               | Yes                           |
| Handle Style:                   | Modern                        |
| Waste Shroud:                   | Not Applicable                |
| Handle Included:                | Yes, Supplied                 |
| Handle Type:                    | D-Shape                       |