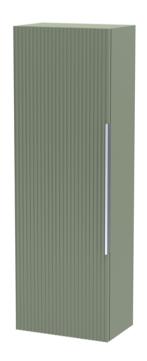

Sales Code: FLU862 Description: 400 Tall Unit

| <b>Product Dimensions</b> |                               |
|---------------------------|-------------------------------|
| Height (mm):              | 1200                          |
| Width (mm):               | 400                           |
| Depth (mm):               | 253                           |
| Nett Weight (kg):         | 27.9                          |
| Packaging Dimensions      |                               |
| Height (mm):              | 1220                          |
| Width (mm):               | 420                           |
| Depth (mm):               | 275                           |
| Gross Weight (kg):        | 28.4                          |
| Packaging Data            |                               |
| Box Colour:               | Brown Cardboard Box - Printed |
| Box Qty:                  | 0                             |
| Label Size:               | 0 x 0                         |
| Label Colour:             | Not Applicable                |
| Label Qty:                | 0                             |
| Outer Box Dimensions (If  | Applicable)                   |
| Height (mm):              | 11                            |
| Width (mm):               |                               |
| Depth (mm):               |                               |
| Gross Weight (kg):        |                               |
| Barcode:                  | 5056462654898                 |
| <b>Product Details</b>    |                               |
| Country of Origin:        | China                         |
| Fitting Instruction:      | No                            |
| CE & UKCA:                |                               |
| FSC Certified Materials:  | Yes                           |
| Colour:                   | Satin Green                   |
| Construction Method:      | Cam & Wood Dowel              |
| Construction Type:        | Rigid                         |
| Cabinet Finish:           | MFC Painted Gloss             |
| Fascia Finish:            | Mdf Painted Gloss             |
| Cabinet Thickness (mm):   | 16                            |
| Fascia Thickness (mm):    | 18                            |
| Drawer Included:          | No                            |
| Drawer Type:              | Not Applicable                |
| No of Shelves:            | 2                             |
| Hinge Type:               | 95 Degree Soft Close          |
| Hinge Included:           | Yes, Supplied                 |
| Adjustable Legs:          | No, Not Required              |
| Fixings Included:         | Yes                           |
| Handle Style:             | Modern                        |
| Waste Shroud:             | Not Applicable                |
| Handle Included:          | Yes, Supplied                 |
| Handle Type:              | D-Shape                       |
|                           |                               |