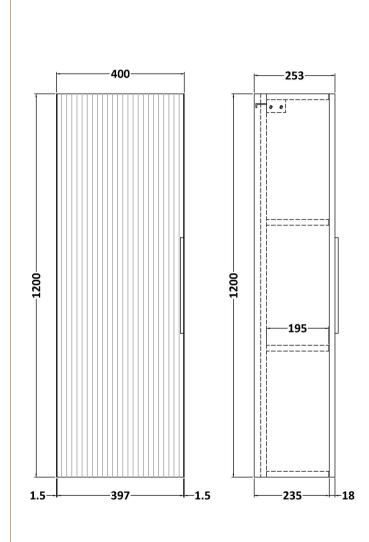

Sales Code: FLU862 Description: 400 Tall Unit

| <b>Product Dimensions</b> |                               |
|---------------------------|-------------------------------|
| Height (mm):              | 1200                          |
| Width (mm):               | 400                           |
| Depth (mm):               | 253                           |
| Nett Weight (kg):         | 27.9                          |
| Packaging Dimensions      |                               |
| Height (mm):              | 1220                          |
| Width (mm):               | 420                           |
| Depth (mm):               | 275                           |
| Gross Weight (kg):        | 28.4                          |
| Packaging Data            |                               |
| Box Colour:               | Brown Cardboard Box - Printed |
| Box Qty:                  | 0                             |
| Label Size:               | 0 x 0                         |
| Label Colour:             | Not Applicable                |
| Label Qty:                | 0                             |
| Outer Box Dimensions (If  | Applicable)                   |
| Height (mm):              | 11                            |
| Width (mm):               |                               |
| Depth (mm):               |                               |
| Gross Weight (kg):        |                               |
| Barcode:                  | 5056462654898                 |
| <b>Product Details</b>    |                               |
| Country of Origin:        | China                         |
| Fitting Instruction:      | No                            |
| CE & UKCA:                |                               |
| FSC Certified Materials:  | Yes                           |
| Colour:                   | Satin Green                   |
| Construction Method:      | Cam & Wood Dowel              |
| Construction Type:        | Rigid                         |
| Cabinet Finish:           | MFC Painted Gloss             |
| Fascia Finish:            | Mdf Painted Gloss             |
| Cabinet Thickness (mm):   | 16                            |
| Fascia Thickness (mm):    | 18                            |
| Drawer Included:          | No                            |
| Drawer Type:              | Not Applicable                |
| No of Shelves:            | 2                             |
| Hinge Type:               | 95 Degree Soft Close          |
| Hinge Included:           | Yes, Supplied                 |
| Adjustable Legs:          | No, Not Required              |
| Fixings Included:         | Yes                           |
| Handle Style:             | Modern                        |
| Waste Shroud:             | Not Applicable                |
| Handle Included:          | Yes, Supplied                 |
| Handle Type:              | D-Shape                       |
|                           |                               |