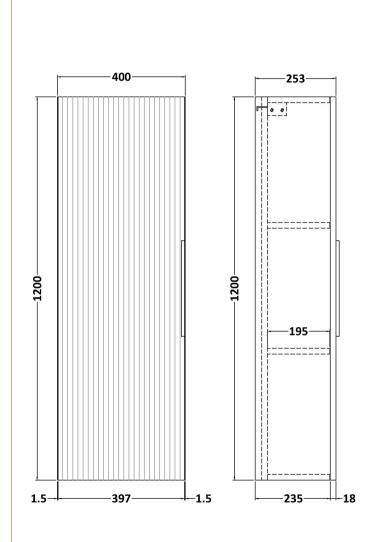

Sales Code: FLU262 Description: 400 Tall Unit

| <b>Product Dimensions</b> |                               |
|---------------------------|-------------------------------|
| Height (mm):              | 1200                          |
| Width (mm):               | 400                           |
| Depth (mm):               | 253                           |
| Nett Weight (kg):         | 27.9                          |
| Packaging Dimensions      |                               |
| Height (mm):              | 1220                          |
| Width (mm):               | 420                           |
| Depth (mm):               | 275                           |
| Gross Weight (kg):        | 28.4                          |
| Packaging Data            |                               |
| Box Colour:               | Brown Cardboard Box - Printed |
| Box Qty:                  | 0                             |
| Label Size:               | 0 x 0                         |
| Label Colour:             | Not Applicable                |
| Label Qty:                | 0                             |
| Outer Box Dimensions (If  | Applicable)                   |
| Height (mm):              |                               |
| Width (mm):               |                               |
| Depth (mm):               |                               |
| Gross Weight (kg):        |                               |
| Barcode:                  | 5056462654874                 |
| Product Details           |                               |
| Country of Origin:        | China                         |
| Fitting Instruction:      | No                            |
| CE & UKCA:                |                               |
| FSC Certified Materials:  | Yes                           |
| Colour:                   | Satin Grey                    |
| Construction Method:      | Cam & Wood Dowel              |
| Construction Type:        | Rigid                         |
| Cabinet Finish:           | MFC Painted Gloss             |
| Fascia Finish:            | Mdf Painted Gloss             |
| Cabinet Thickness (mm):   | 16                            |
| Fascia Thickness (mm):    | 18                            |
| Drawer Included:          | No                            |
| Drawer Type:              | Not Applicable                |
| No of Shelves:            | 2                             |
| Hinge Type:               | 95 Degree Soft Close          |
| Hinge Included:           | Yes, Supplied                 |
| Adjustable Legs:          | No, Not Required              |
| Fixings Included:         | Yes                           |
| Handle Style:             | Modern                        |
| Waste Shroud:             | Not Applicable                |
| Handle Included:          | Yes, Supplied                 |
| Handle Type:              | D-Shape                       |