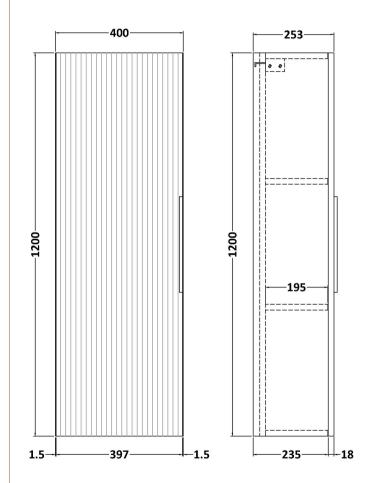

## TECHNICAL DATA SHEET

ROXOR

Sales Code: FLU162

Description: 400 Tall Unit

| Product Dimensions         |                               |
|----------------------------|-------------------------------|
| Height (mm):               | 1200                          |
| Width (mm):                | 400                           |
| Depth (mm):                | 253                           |
| Nett Weight (kg):          | 27.9                          |
| Packaging Dimensions       |                               |
| Height (mm):               | 1220                          |
| Width (mm):                | 420                           |
| Depth (mm):                | 275                           |
| Gross Weight (kg):         | 28.4                          |
| Packaging Data             |                               |
| Box Colour:                | Brown Cardboard Box - Printed |
| Box Qty:                   | 0                             |
| Label Size:                | 0 x 0                         |
| Label Colour:              | Not Applicable                |
| Label Qty:                 | 0                             |
| Outer Box Dimensions (If A | applicable)                   |
| Height (mm):               |                               |
| Width (mm):                |                               |
| Depth (mm):                |                               |
| Gross Weight (kg):         |                               |
| Barcode:                   | 5056462654867                 |
| Product Details            |                               |
| Country of Origin:         | China                         |
| Fitting Instruction:       | No                            |
| CE & UKCA:                 |                               |
| FSC Certified Materials:   | Yes                           |
| Colour:                    | Satin White                   |
| Construction Method:       | Cam & Wood Dowel              |
| Construction Type:         | Rigid                         |
| Cabinet Finish:            | MFC Painted Gloss             |
| Fascia Finish:             | Mdf Painted Gloss             |
| Cabinet Thickness (mm):    | 16                            |
| Fascia Thickness (mm):     | 18                            |
| Drawer Included:           | No                            |
| Drawer Type:               | Not Applicable                |
| No of Shelves:             | 2                             |
| Hinge Type:                | 95 Degree Soft Close          |
| Hinge Included:            | Yes, Supplied                 |
| Adjustable Legs:           | No, Not Required              |
| Fixings Included:          | Yes                           |
| Handle Style:              | Modern                        |
| Waste Shroud:              | Not Applicable                |
| Handle Included:           | Yes, Supplied                 |
| Handle Type:               | D-Shape                       |