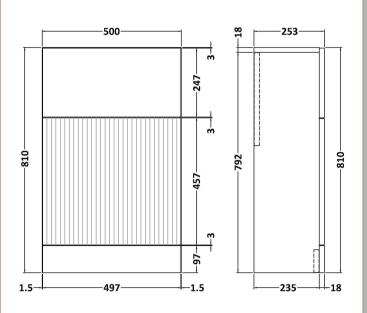

Sales Code: FLU1441 Description: 500 Wc Unit

| <b>Product Dimensions</b> |                               |
|---------------------------|-------------------------------|
| Height (mm):              | 810                           |
| Width (mm):               | 500                           |
| Depth (mm):               | 253                           |
| Nett Weight (kg):         | 18.5                          |
| Packaging Dimensions      |                               |
| Height (mm):              | 830                           |
| Width (mm):               | 620                           |
| Depth (mm):               | 275                           |
| Gross Weight (kg):        | 19                            |
| Packaging Data            |                               |
| Box Colour:               | Brown Cardboard Box - Printed |
| Box Qty:                  | 0                             |
| Label Size:               | 0 x 0                         |
| Label Colour:             | Not Applicable                |
| Label Qty:                | 0                             |
| Outer Box Dimensions (If  | Applicable)                   |
| Height (mm):              |                               |
| Width (mm):               |                               |
| Depth (mm):               |                               |
| Gross Weight (kg):        |                               |
| Barcode:                  | 5056462661087                 |
| <b>Product Details</b>    |                               |
| Country of Origin:        | China                         |
| Fitting Instruction:      | No                            |
| CE & UKCA:                |                               |
| FSC Certified Materials:  | Yes                           |
| Colour:                   | Satin Anthracite              |
| Construction Method:      | Cam & Wood Dowel              |
| Construction Type:        | Rigid                         |
| Cabinet Finish:           | MFC Painted Gloss             |
| Fascia Finish:            | Mdf Painted Gloss             |
| Cabinet Thickness (mm):   | 16                            |
| Fascia Thickness (mm):    | 18                            |
| Drawer Included:          | No                            |
| Drawer Type:              | Not Applicable                |
| No of Shelves:            | 0                             |
| Hinge Type:               | Not Applicable                |
| Hinge Included:           | No                            |
| Adjustable Legs:          | No, Not Required              |
| Fixings Included:         | Yes                           |
| Handle Style:             | Not Applicable                |
| Waste Shroud:             | Not Applicable                |
| Handle Included:          | No                            |
| Handle Type:              | Not Applicable                |
|                           |                               |