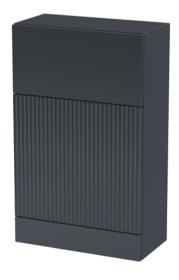

Sales Code: FLU1441 Description: 500 Wc Unit

| <b>Product Dimensions</b> |                               |
|---------------------------|-------------------------------|
| Height (mm):              | 810                           |
| Width (mm):               | 500                           |
| Depth (mm):               | 253                           |
| Nett Weight (kg):         | 18.5                          |
| Packaging Dimensions      |                               |
| Height (mm):              | 830                           |
| Width (mm):               | 620                           |
| Depth (mm):               | 275                           |
| Gross Weight (kg):        | 19                            |
| Packaging Data            |                               |
| Box Colour:               | Brown Cardboard Box - Printed |
| Box Qty:                  | 0                             |
| Label Size:               | 0 x 0                         |
| Label Colour:             | Not Applicable                |
| Label Qty:                | 0                             |
| Outer Box Dimensions (If  | Applicable)                   |
| Height (mm):              |                               |
| Width (mm):               |                               |
| Depth (mm):               |                               |
| Gross Weight (kg):        |                               |
| Barcode:                  | 5056462661087                 |
| <b>Product Details</b>    |                               |
| Country of Origin:        | China                         |
| Fitting Instruction:      | No                            |
| CE & UKCA:                |                               |
| FSC Certified Materials:  | Yes                           |
| Colour:                   | Satin Anthracite              |
| Construction Method:      | Cam & Wood Dowel              |
| Construction Type:        | Rigid                         |
| Cabinet Finish:           | MFC Painted Gloss             |
| Fascia Finish:            | Mdf Painted Gloss             |
| Cabinet Thickness (mm):   | 16                            |
| Fascia Thickness (mm):    | 18                            |
| Drawer Included:          | No                            |
| Drawer Type:              | Not Applicable                |
| No of Shelves:            | 0                             |
| Hinge Type:               | Not Applicable                |
| Hinge Included:           | No                            |
| Adjustable Legs:          | No, Not Required              |
| Fixings Included:         | Yes                           |
| Handle Style:             | Not Applicable                |
| Waste Shroud:             | Not Applicable                |
| Handle Included:          | No                            |
| Handle Type:              | Not Applicable                |
|                           |                               |