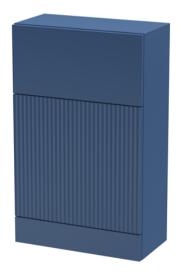

Sales Code: FLU341 Description: 500 Wc Unit

| Product Dimensions         |                               |
|----------------------------|-------------------------------|
| Height (mm):               | 810                           |
| Width (mm):                | 500                           |
| Depth (mm):                | 253                           |
| Nett Weight (kg):          | 18.5                          |
| Packaging Dimensions       |                               |
| Height (mm):               | 830                           |
| Width (mm):                | 620                           |
| Depth (mm):                | 275                           |
| Gross Weight (kg):         | 19                            |
| Packaging Data             |                               |
| Box Colour:                | Brown Cardboard Box - Printed |
| Box Qty:                   | 0                             |
| Label Size:                | 0 x 0                         |
| Label Colour:              | Not Applicable                |
| Label Qty:                 | 0                             |
| Outer Box Dimensions (If A | Applicable)                   |
| Height (mm):               |                               |
| Width (mm):                |                               |
| Depth (mm):                |                               |
| Gross Weight (kg):         |                               |
| Barcode:                   | 5056462654843                 |
| Product Details            |                               |
| Country of Origin:         | China                         |
| Fitting Instruction:       | No                            |
| CE & UKCA:                 |                               |
| FSC Certified Materials:   | Yes                           |
| Colour:                    | Satin Blue                    |
| Construction Method:       | Cam & Wood Dowel              |
| Construction Type:         | Rigid                         |
| Cabinet Finish:            | MFC Painted Gloss             |
| Fascia Finish:             | Mdf Painted Gloss             |
| Cabinet Thickness (mm):    | 16                            |
| Fascia Thickness (mm):     | 18                            |
| Drawer Included:           | No                            |
| Drawer Type:               | Not Applicable                |
| No of Shelves:             | 0                             |
| Hinge Type:                | Not Applicable                |
| Hinge Included:            | No                            |
| Adjustable Legs:           | No, Not Required              |
| Fixings Included:          | Yes                           |
| Handle Style:              | Not Applicable                |
| Waste Shroud:              | Not Applicable                |
| Handle Included:           | No<br>Not Applicable          |
| Handle Type:               | Not Applicable                |