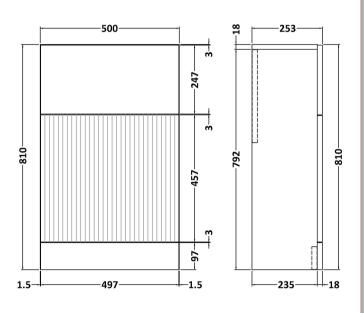

Sales Code: FLU341 Description: 500 Wc Unit

| Product Dimensions         |                               |
|----------------------------|-------------------------------|
| Height (mm):               | 810                           |
| Width (mm):                | 500                           |
| Depth (mm):                | 253                           |
| Nett Weight (kg):          | 18.5                          |
| Packaging Dimensions       |                               |
| Height (mm):               | 830                           |
| Width (mm):                | 620                           |
| Depth (mm):                | 275                           |
| Gross Weight (kg):         | 19                            |
| Packaging Data             |                               |
| Box Colour:                | Brown Cardboard Box - Printed |
| Box Qty:                   | 0                             |
| Label Size:                | 0 x 0                         |
| Label Colour:              | Not Applicable                |
| Label Qty:                 | 0                             |
| Outer Box Dimensions (If A | Applicable)                   |
| Height (mm):               |                               |
| Width (mm):                |                               |
| Depth (mm):                |                               |
| Gross Weight (kg):         |                               |
| Barcode:                   | 5056462654843                 |
| Product Details            |                               |
| Country of Origin:         | China                         |
| Fitting Instruction:       | No                            |
| CE & UKCA:                 |                               |
| FSC Certified Materials:   | Yes                           |
| Colour:                    | Satin Blue                    |
| Construction Method:       | Cam & Wood Dowel              |
| Construction Type:         | Rigid                         |
| Cabinet Finish:            | MFC Painted Gloss             |
| Fascia Finish:             | Mdf Painted Gloss             |
| Cabinet Thickness (mm):    | 16                            |
| Fascia Thickness (mm):     | 18                            |
| Drawer Included:           | No                            |
| Drawer Type:               | Not Applicable                |
| No of Shelves:             | 0                             |
| Hinge Type:                | Not Applicable                |
| Hinge Included:            | No                            |
| Adjustable Legs:           | No, Not Required              |
| Fixings Included:          | Yes                           |
| Handle Style:              | Not Applicable                |
| Waste Shroud:              | Not Applicable                |
| Handle Included:           | No<br>Not Applicable          |
| Handle Type:               | Not Applicable                |