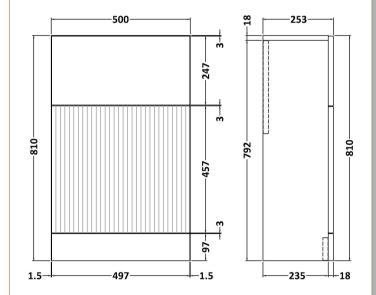

ROXOR

Sales Code: FLU841

Description: 500 Wc Unit

| Product Dimensions                 |                                        |
|------------------------------------|----------------------------------------|
| Height (mm):                       | 810                                    |
| Width (mm):                        | 500                                    |
| Depth (mm):                        | 253                                    |
| Nett Weight (kg):                  | 18.5                                   |
| Packaging Dimensions               |                                        |
| Height (mm):                       | 830                                    |
| Width (mm):                        | 620                                    |
| Depth (mm):                        | 275                                    |
| Gross Weight (kg):                 | 19                                     |
| Packaging Data                     |                                        |
| Box Colour:                        | Brown Cardboard Box - Printed          |
| Box Qty:                           | 0                                      |
| Label Size:                        | 0 x 0                                  |
| Label Colour:                      | Not Applicable                         |
| Label Oty:                         | 0                                      |
| Outer Box Dimensions (If           | Applicable)                            |
| Height (mm):                       | -PP                                    |
| Width (mm):                        |                                        |
| Depth (mm):                        |                                        |
| Gross Weight (kg):                 |                                        |
| Barcode <sup>.</sup>               | 5056462654850                          |
| Product Details                    | 3030102031030                          |
| Country of Origin:                 | China                                  |
| Fitting Instruction:               | No                                     |
| CE & UKCA:                         | NO                                     |
| FSC Certified Materials:           | Yes                                    |
| Colour:                            | Satin Green                            |
| Construction Method:               | Cam & Wood Dowel                       |
| Construction Type:                 | Rigid                                  |
| Cabinet Finish                     | MFC Painted Gloss                      |
| Fascia Finish:                     | Mdf Painted Gloss                      |
| Cabinet Thickness (mm):            | 16                                     |
| Fascia Thickness (mm):             | 18                                     |
| Drawer Included:                   | No                                     |
| Drawer Type:                       | Not Applicable                         |
| No of Shelves:                     | 0                                      |
| Hinge Type:                        | Not Applicable                         |
| Hinge Included:                    | No                                     |
| Adjustable Legs:                   | No, Not Required                       |
|                                    | Yes                                    |
| Fixings Included                   | 100                                    |
| Fixings Included:<br>Handle Style: | Not Applicable                         |
| Handle Style:                      | Not Applicable                         |
|                                    | Not Applicable<br>Not Applicable<br>No |