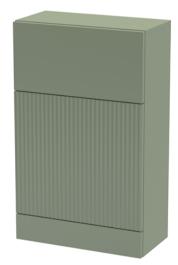

ROXOR

Sales Code: FLU841

Description: 500 Wc Unit

| Product Dimensions                 |                                        |
|------------------------------------|----------------------------------------|
| Height (mm):                       | 810                                    |
| Width (mm):                        | 500                                    |
| Depth (mm):                        | 253                                    |
| Nett Weight (kg):                  | 18.5                                   |
| Packaging Dimensions               |                                        |
| Height (mm):                       | 830                                    |
| Width (mm):                        | 620                                    |
| Depth (mm):                        | 275                                    |
| Gross Weight (kg):                 | 19                                     |
| Packaging Data                     |                                        |
| Box Colour:                        | Brown Cardboard Box - Printed          |
| Box Qty:                           | 0                                      |
| Label Size:                        | 0 x 0                                  |
| Label Colour:                      | Not Applicable                         |
| Label Oty:                         | 0                                      |
| Outer Box Dimensions (If           | Applicable)                            |
| Height (mm):                       | -PP                                    |
| Width (mm):                        |                                        |
| Depth (mm):                        |                                        |
| Gross Weight (kg):                 |                                        |
| Barcode <sup>.</sup>               | 5056462654850                          |
| Product Details                    | 3030102031030                          |
| Country of Origin:                 | China                                  |
| Fitting Instruction:               | No                                     |
| CE & UKCA:                         | NO                                     |
| FSC Certified Materials:           | Yes                                    |
| Colour:                            | Satin Green                            |
| Construction Method:               | Cam & Wood Dowel                       |
| Construction Type:                 | Rigid                                  |
| Cabinet Finish                     | MFC Painted Gloss                      |
| Fascia Finish:                     | Mdf Painted Gloss                      |
| Cabinet Thickness (mm):            | 16                                     |
| Fascia Thickness (mm):             | 18                                     |
| Drawer Included:                   | No                                     |
| Drawer Type:                       | Not Applicable                         |
| No of Shelves:                     | 0                                      |
| Hinge Type:                        | Not Applicable                         |
| Hinge Included:                    | No                                     |
| Adjustable Legs:                   | No, Not Required                       |
|                                    | Yes                                    |
| Fixings Included                   | 100                                    |
| Fixings Included:<br>Handle Style: | Not Applicable                         |
| Handle Style:                      | Not Applicable                         |
|                                    | Not Applicable<br>Not Applicable<br>No |