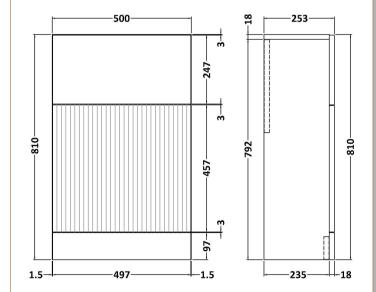

ROXOR

Sales Code: FLU241

Description: 500 Wc Unit

| Product Dimensions         |                               |
|----------------------------|-------------------------------|
| Height (mm):               | 810                           |
| Width (mm):                | 500                           |
| Depth (mm):                | 253                           |
| Nett Weight (kg):          | 18.5                          |
| Packaging Dimensions       |                               |
| Height (mm):               | 830                           |
| Width (mm):                | 620                           |
| Depth (mm):                | 275                           |
| Gross Weight (kg):         | 19                            |
| Packaging Data             |                               |
| Box Colour:                | Brown Cardboard Box - Printed |
| Box Qty:                   | 0                             |
| Label Size:                | 0 x 0                         |
| Label Colour:              | Not Applicable                |
| Label Oty:                 | 0                             |
| Outer Box Dimensions (If A | applicable)                   |
| Height (mm):               | -PP-manne)                    |
| Width (mm):                |                               |
| Depth (mm):                |                               |
| Gross Weight (kg):         |                               |
| Barcode:                   | 5056462654836                 |
| Product Details            |                               |
| Country of Origin:         | China                         |
| Fitting Instruction:       | No                            |
| CE & UKCA:                 |                               |
| FSC Certified Materials:   | Yes                           |
| Colour:                    | Satin Grey                    |
| Construction Method:       | Cam & Wood Dowel              |
| Construction Type:         | Rigid                         |
| Cabinet Finish:            | MFC Painted Gloss             |
| Fascia Finish:             | Mdf Painted Gloss             |
| Cabinet Thickness (mm):    | 16                            |
| Fascia Thickness (mm):     | 18                            |
| Drawer Included:           | No                            |
| Drawer Type:               | Not Applicable                |
| No of Shelves:             | 0                             |
| Hinge Type:                | Not Applicable                |
| Hinge Included:            | No                            |
| Adjustable Legs:           | No, Not Required              |
| Fixings Included:          | Yes                           |
| Handle Style:              | Not Applicable                |
| Waste Shroud:              | Not Applicable                |
| Handle Included:           | No                            |
| Handle Type:               | Not Applicable                |