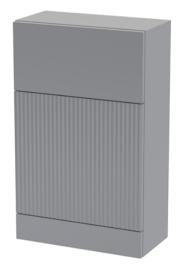

ROXOR

Sales Code: FLU241

Description: 500 Wc Unit

| Product Dimensions         |                               |
|----------------------------|-------------------------------|
| Height (mm):               | 810                           |
| Width (mm):                | 500                           |
| Depth (mm):                | 253                           |
| Nett Weight (kg):          | 18.5                          |
| Packaging Dimensions       |                               |
| Height (mm):               | 830                           |
| Width (mm):                | 620                           |
| Depth (mm):                | 275                           |
| Gross Weight (kg):         | 19                            |
| Packaging Data             |                               |
| Box Colour:                | Brown Cardboard Box - Printed |
| Box Qty:                   | 0                             |
| Label Size:                | 0 x 0                         |
| Label Colour:              | Not Applicable                |
| Label Oty:                 | 0                             |
| Outer Box Dimensions (If A | applicable)                   |
| Height (mm):               | -PP-manne)                    |
| Width (mm):                |                               |
| Depth (mm):                |                               |
| Gross Weight (kg):         |                               |
| Barcode:                   | 5056462654836                 |
| Product Details            |                               |
| Country of Origin:         | China                         |
| Fitting Instruction:       | No                            |
| CE & UKCA:                 |                               |
| FSC Certified Materials:   | Yes                           |
| Colour:                    | Satin Grey                    |
| Construction Method:       | Cam & Wood Dowel              |
| Construction Type:         | Rigid                         |
| Cabinet Finish:            | MFC Painted Gloss             |
| Fascia Finish:             | Mdf Painted Gloss             |
| Cabinet Thickness (mm):    | 16                            |
| Fascia Thickness (mm):     | 18                            |
| Drawer Included:           | No                            |
| Drawer Type:               | Not Applicable                |
| No of Shelves:             | 0                             |
| Hinge Type:                | Not Applicable                |
| Hinge Included:            | No                            |
| Adjustable Legs:           | No, Not Required              |
| Fixings Included:          | Yes                           |
| Handle Style:              | Not Applicable                |
| Waste Shroud:              | Not Applicable                |
| Handle Included:           | No                            |
| Handle Type:               | Not Applicable                |