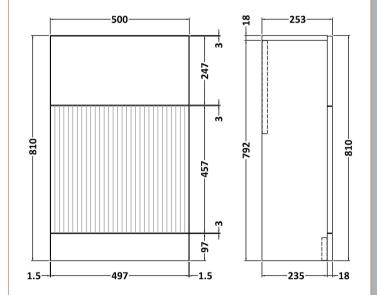

ROXOR

Sales Code: FLU141

Description: 500 Wc Unit

| Product Dimensions         |                               |
|----------------------------|-------------------------------|
| Height (mm):               | 810                           |
| Width (mm):                | 500                           |
| Depth (mm):                | 253                           |
| Nett Weight (kg):          | 18.5                          |
| Packaging Dimensions       |                               |
| Height (mm):               | 830                           |
| Width (mm):                | 620                           |
| Depth (mm):                | 275                           |
| Gross Weight (kg):         | 19                            |
| Packaging Data             |                               |
| Box Colour:                | Brown Cardboard Box - Printed |
| Box Qty:                   | 0                             |
| Label Size:                | 0 x 0                         |
| Label Colour:              | Not Applicable                |
| Label Qty:                 | 0                             |
| Outer Box Dimensions (If A | Applicable)                   |
| Height (mm):               | ** /                          |
| Width (mm):                |                               |
| Depth (mm):                |                               |
| Gross Weight (kg):         |                               |
| Barcode:                   | 5056462654829                 |
| Product Details            |                               |
| Country of Origin:         | China                         |
| Fitting Instruction:       | No                            |
| CE & UKCA:                 |                               |
| FSC Certified Materials:   | Yes                           |
| Colour:                    | Satin White                   |
| Construction Method:       | Cam & Wood Dowel              |
| Construction Type:         | Rigid                         |
| Cabinet Finish:            | MFC Painted Gloss             |
| Fascia Finish:             | Mdf Painted Gloss             |
| Cabinet Thickness (mm):    | 16                            |
| Fascia Thickness (mm):     | 18                            |
| Drawer Included:           | No                            |
| Drawer Type:               | Not Applicable                |
| No of Shelves:             | 0                             |
| Hinge Type:                | Not Applicable                |
| Hinge Included:            | No                            |
| Adjustable Legs:           | No, Not Required              |
| Fixings Included:          | Yes                           |
| Handle Style:              | Not Applicable                |
| Waste Shroud:              | Not Applicable                |
| Handle Included:           | No                            |
| Handle Type:               | Not Applicable                |