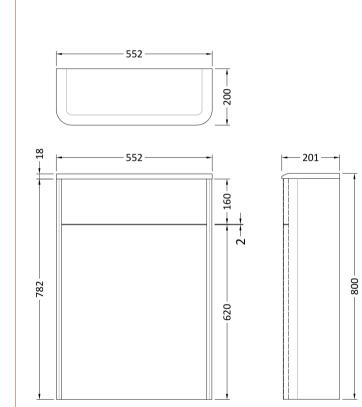

## TECHNICAL DATA SHEET

ROXOR

Sales Code: SAR341

Description: 550 Wc Unit

| Product Dimensions           |                     |
|------------------------------|---------------------|
| Height (mm):                 | 800                 |
| Width (mm):                  | 550                 |
| Depth (mm):                  | 200                 |
| Nett Weight (kg):            | 16                  |
| Packaging Dimensions         |                     |
| Height (mm):                 | 880                 |
| Width (mm):                  | 590                 |
| Depth (mm):                  | 230                 |
| Gross Weight (kg):           | 16                  |
| Packaging Data               |                     |
| Box Colour:                  | Brown Cardboard Box |
| Box Qty:                     | 1                   |
| Label Size:                  | 100 x 50            |
| Label Colour:                | White Label         |
| Label Oty:                   | 2                   |
| Outer Box Dimensions (If App | licable)            |
| Height (mm):                 |                     |
| Width (mm):                  |                     |
| Depth (mm):                  |                     |
| Gross Weight (kg):           |                     |
| Barcode:                     | 5056211873921       |
| Product Details              |                     |
| Country of Origin:           | Ukraine             |
| Fitting Instruction:         | No                  |
| CE & UKCA:                   | N/A                 |
| FSC Certified Materials:     | Yes                 |
| Colour:                      | Mineral Blue        |
| Construction Method:         | Cam & Wood Dowel    |
| Construction Type:           | Rigid               |
| Cabinet Finish:              | MFC Smooth Matt     |
| Fascia Finish:               | MFC Smooth Matt     |
| Cabinet Thickness (mm):      | 18                  |
| Fascia Thickness (mm):       | 18                  |
| Drawer Included:             | No                  |
| Drawer Type:                 | Not Applicable      |
| No of Shelves:               | 0                   |
| Hinge Type:                  | Not Applicable      |
| Hinge Included:              | Not Applicable      |
| Adjustable Legs:             | No                  |
| Fixings Included:            | No                  |
| Handle Style:                | Not Applicable      |
| Waste Shroud:                | No                  |
| Handle Included:             | No                  |
| Handle Type:                 | Not Applicable      |
|                              |                     |