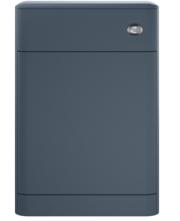

## TECHNICAL DATA SHEET

ROXOR

Sales Code: SAR341

Description: 550 Wc Unit

| Product Dimensions           |                     |
|------------------------------|---------------------|
| Height (mm):                 | 800                 |
| Width (mm):                  | 550                 |
| Depth (mm):                  | 200                 |
| Nett Weight (kg):            | 16                  |
| Packaging Dimensions         |                     |
| Height (mm):                 | 880                 |
| Width (mm):                  | 590                 |
| Depth (mm):                  | 230                 |
| Gross Weight (kg):           | 16                  |
| Packaging Data               |                     |
| Box Colour:                  | Brown Cardboard Box |
| Box Qty:                     | 1                   |
| Label Size:                  | 100 x 50            |
| Label Colour:                | White Label         |
| Label Oty:                   | 2                   |
| Outer Box Dimensions (If App | licable)            |
| Height (mm):                 |                     |
| Width (mm):                  |                     |
| Depth (mm):                  |                     |
| Gross Weight (kg):           |                     |
| Barcode:                     | 5056211873921       |
| Product Details              |                     |
| Country of Origin:           | Ukraine             |
| Fitting Instruction:         | No                  |
| CE & UKCA:                   | N/A                 |
| FSC Certified Materials:     | Yes                 |
| Colour:                      | Mineral Blue        |
| Construction Method:         | Cam & Wood Dowel    |
| Construction Type:           | Rigid               |
| Cabinet Finish:              | MFC Smooth Matt     |
| Fascia Finish:               | MFC Smooth Matt     |
| Cabinet Thickness (mm):      | 18                  |
| Fascia Thickness (mm):       | 18                  |
| Drawer Included:             | No                  |
| Drawer Type:                 | Not Applicable      |
| No of Shelves:               | 0                   |
| Hinge Type:                  | Not Applicable      |
| Hinge Included:              | Not Applicable      |
| Adjustable Legs:             | No                  |
| Fixings Included:            | No                  |
| Handle Style:                | Not Applicable      |
| Waste Shroud:                | No                  |
| Handle Included:             | No                  |
| Handle Type:                 | Not Applicable      |
|                              |                     |