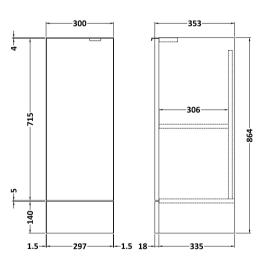

Sales Code: OFF582 Description: 300 Base Unit (355mm Deep)

| <b>Product Dimensions</b> |                              |
|---------------------------|------------------------------|
| Height (mm):              | 864                          |
| Width (mm):               | 300                          |
| Depth (mm):               | 355                          |
| Nett Weight (kg):         | 14                           |
| Packaging Dimensions      |                              |
| Height (mm):              | 900                          |
| Width (mm):               | 320                          |
| Depth (mm):               | 375                          |
| Gross Weight (kg):        | 14.5                         |
| Packaging Data            |                              |
| Box Colour:               | Brown Cardboard Box          |
| Box Oty:                  | 1                            |
| Label Size:               | 100 x 50                     |
| Label Colour:             | White Label                  |
| Label Oty:                | 2                            |
| Outer Box Dimensions (If  | Applicable)                  |
| Height (mm):              | PF                           |
| Width (mm):               |                              |
| Depth (mm):               |                              |
| Gross Weight (kg):        |                              |
| Barcode:                  | 5055275831663                |
| Product Details           |                              |
| Country of Origin:        | United Kingdom               |
| Fitting Instruction:      | No                           |
| CE & UKCA:                | N/A                          |
| FSC Certified Materials:  | Yes                          |
| Colour:                   | Anthracite Woodgrain         |
| Construction Method:      | Cam & Wood Dowel             |
| Construction Type:        | Rigid                        |
| Cabinet Finish:           | MFC Textured Woodgrain       |
| Fascia Finish:            | MFC Textured Woodgrain       |
| Cabinet Thickness (mm):   | 18                           |
| Fascia Thickness (mm):    | 18                           |
| Drawer Included:          | No                           |
| Drawer Type:              | Not Applicable               |
| No of Shelves:            | 1                            |
| Hinge Type:               | 95 Degree Clip-On Soft Close |
| Hinge Included:           | Yes                          |
| Adjustable Legs:          | No                           |
| Fixings Included:         | Yes                          |
| Handle Style:             | Contemporary                 |
| Waste Shroud:             | No                           |
| Handle Included:          | Yes                          |
| Handle Type:              | Wrapover                     |
|                           |                              |