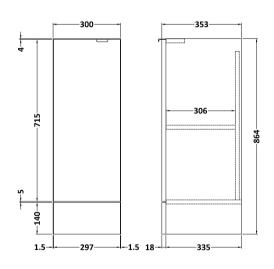

Sales Code: OFF982 Description: 300 Base Unit (355mm Deep)

| <b>Product Dimensions</b> |                              |
|---------------------------|------------------------------|
| Height (mm):              | 864                          |
| Width (mm):               | 300                          |
| Depth (mm):               | 355                          |
| Nett Weight (kg):         | 14                           |
| Packaging Dimensions      |                              |
| Height (mm):              | 900                          |
| Width (mm):               | 325                          |
| Depth (mm):               | 375                          |
| Gross Weight (kg):        | 14.5                         |
| Packaging Data            |                              |
| Box Colour:               | Brown Cardboard Box          |
| Box Oty:                  | 1                            |
| Label Size:               | 100 x 50                     |
| Label Colour:             | White Label                  |
| Label Qty:                | 2                            |
| Outer Box Dimensions (If  | Applicable)                  |
| Height (mm):              | FF                           |
| Width (mm):               |                              |
| Depth (mm):               |                              |
| Gross Weight (kg):        |                              |
| Barcode:                  | 5055275873502                |
| Product Details           |                              |
| Country of Origin:        | China                        |
| Fitting Instruction:      | No                           |
| CE & UKCA:                | N/A                          |
| FSC Certified Materials:  | Yes                          |
| Colour:                   | Gloss Grey                   |
| Construction Method:      | Cam & Wood Dowel             |
| Construction Type:        | Rigid                        |
| Cabinet Finish:           | MFC Painted Gloss            |
| Fascia Finish:            | MFC Painted Gloss            |
| Cabinet Thickness (mm):   | 16                           |
| Fascia Thickness (mm):    | 18                           |
| Drawer Included:          | No                           |
| Drawer Type:              | Not Applicable               |
| No of Shelves:            | 1                            |
| Hinge Type:               | 95 Degree Clip-On Soft Close |
| Hinge Included:           | Yes                          |
| Adjustable Legs:          | No                           |
| Fixings Included:         | Yes                          |
| Handle Style:             | Contemporary                 |
| Waste Shroud:             | No                           |
| Handle Included:          | Yes                          |
| Handle Type:              | Wrapover                     |
|                           |                              |