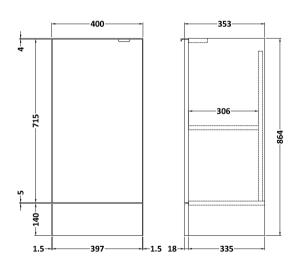

Sales Code: OFF984 Description: 400 Base Unit (355mm Deep)

| Product Dimensions           |                              |
|------------------------------|------------------------------|
| Height (mm):                 | 864                          |
| Width (mm):                  | 400                          |
| Depth (mm):                  | 355                          |
| Nett Weight (kg):            | 16.5                         |
| Packaging Dimensions         | 10.5                         |
| Height (mm):                 | 900                          |
| Width (mm):                  | 325                          |
| Depth (mm):                  | 375                          |
| Gross Weight (kg):           | 17                           |
|                              |                              |
| Packaging Data               | Brown Cardboard Box          |
| Box Colour:                  |                              |
| Box Qty:                     | 1<br>100 x 50                |
| Label Size:                  |                              |
| Label Colour:                | White Label                  |
| Label Qty:                   | 2                            |
| Outer Box Dimensions (If App | licable)                     |
| Height (mm):                 |                              |
| Width (mm):                  |                              |
| Depth (mm):                  |                              |
| Gross Weight (kg):           |                              |
| Barcode:                     | 5055275873526                |
| Product Details              |                              |
| Country of Origin:           | China                        |
| Fitting Instruction:         | No                           |
| CE & UKCA:                   | N/A                          |
| FSC Certified Materials:     | Yes                          |
| Colour:                      | Gloss Grey                   |
| Construction Method:         | Cam & Wood Dowel             |
| Construction Type:           | Rigid                        |
| Cabinet Finish:              | MFC Painted Gloss            |
| Fascia Finish:               | MFC Painted Gloss            |
| Cabinet Thickness (mm):      | 16                           |
| Fascia Thickness (mm):       | 18                           |
| Drawer Included:             | No                           |
| Drawer Type:                 | Not Applicable               |
| No of Shelves:               | 1                            |
| Hinge Type:                  | 95 Degree Clip-On Soft Close |
| Hinge Included:              | Yes                          |
| Adjustable Legs:             | No                           |
| Fixings Included:            | Yes                          |
| Handle Style:                | Contemporary                 |
| Waste Shroud:                | No                           |
| Handle Included:             | Yes                          |
| Handle Type:                 | Wrapover                     |