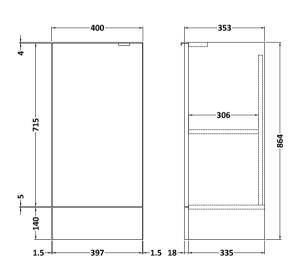

Sales Code: OFG484 Description: 400 Base Unit (355mm Deep)

| Product Dimensions       |                              |
|--------------------------|------------------------------|
|                          | 964                          |
| Height (mm):             | 864                          |
| Width (mm):              | 400                          |
| Depth (mm):              | 355                          |
| Nett Weight (kg):        | 16.5                         |
| Packaging Dimensions     |                              |
| Height (mm):             | 900                          |
| Width (mm):              | 325                          |
| Depth (mm):              | 375                          |
| Gross Weight (kg):       | 17                           |
| Packaging Data           |                              |
| Box Colour:              | Brown Cardboard Box          |
| Box Qty:                 | 1                            |
| Label Size:              | 100 x 50                     |
| Label Colour:            | White Label                  |
| Label Qty:               | 2                            |
| Outer Box Dimensions (If | Applicable)                  |
| Height (mm):             |                              |
| Width (mm):              |                              |
| Depth (mm):              |                              |
| Gross Weight (kg):       |                              |
| Barcode:                 | 5056211849919                |
| Product Details          |                              |
| Country of Origin:       | China                        |
| Fitting Instruction:     | No                           |
| CE & UKCA:               | N/A                          |
| FSC Certified Materials: | Yes                          |
| Colour:                  | Gloss Grey Mist              |
| Construction Method:     | Cam & Wood Dowel             |
| Construction Type:       | Rigid                        |
| Cabinet Finish:          | MFC Painted Gloss            |
| Fascia Finish:           | MFC Painted Gloss            |
| Cabinet Thickness (mm):  | 16                           |
| Fascia Thickness (mm):   | 18                           |
| Drawer Included:         | No                           |
| Drawer Type:             | Not Applicable               |
| No of Shelves:           | 1                            |
| Hinge Type:              | 95 Degree Clip-On Soft Close |
| Hinge Included:          | Yes                          |
| Adjustable Legs:         | No                           |
| Fixings Included:        | Yes                          |
| Handle Style:            | Contemporary                 |
| Waste Shroud:            | No                           |
| Handle Included:         | Yes                          |
| Handle Type:             | Wrapover                     |
|                          |                              |