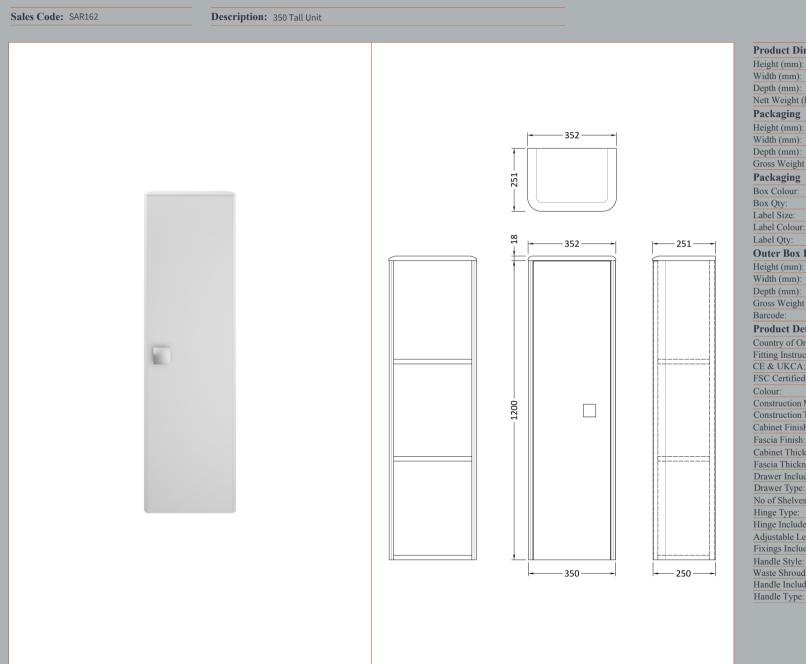

| <b>Product Dimensions</b>            |                              |
|--------------------------------------|------------------------------|
| Height (mm):                         | 1200                         |
| Width (mm):                          | 350                          |
| Depth (mm):                          | 250                          |
| Nett Weight (kg):                    | 36                           |
| Packaging Dimensions                 |                              |
| Height (mm):                         | 1230                         |
| Width (mm):                          | 390                          |
| Depth (mm):                          | 290                          |
| Gross Weight (kg):                   | 36                           |
| Packaging Data                       |                              |
| Box Colour:                          | Brown Cardboard Box          |
| Box Qty:                             | 1                            |
| Label Size:                          | 100 x 50                     |
| Label Colour:                        | White Label                  |
| Label Qty:                           | 2                            |
| Outer Box Dimensions (If Applicable) |                              |
| Height (mm):                         |                              |
| Width (mm):                          |                              |
| Depth (mm):                          |                              |
| Gross Weight (kg):                   |                              |
| Barcode:                             | 5056211873969                |
| <b>Product Details</b>               |                              |
| Country of Origin:                   | Ukraine                      |
| Fitting Instruction:                 | No                           |
| CE & UKCA:                           | N/A                          |
| FSC Certified Materials:             | Yes                          |
| Colour:                              | Moon White                   |
| Construction Method:                 | Cam & Wood Dowel             |
| Construction Type:                   | Rigid                        |
| Cabinet Finish:                      | MFC Smooth Matt              |
| Fascia Finish:                       | MFC Smooth Matt              |
| Cabinet Thickness (mm):              | 18                           |
| Fascia Thickness (mm):               | 18                           |
| Drawer Included:                     | No                           |
| Drawer Type:                         | Not Applicable               |
| No of Shelves:                       | 2                            |
| Hinge Type:                          | 95 Degree Clip-On Soft Close |
| Hinge Included:                      | Yes                          |
| Adjustable Legs:                     | No                           |
| Fixings Included:                    | Yes                          |
| Handle Style:                        | Modern                       |
| Waste Shroud:                        | No                           |
| Handle Included:                     | Yes                          |