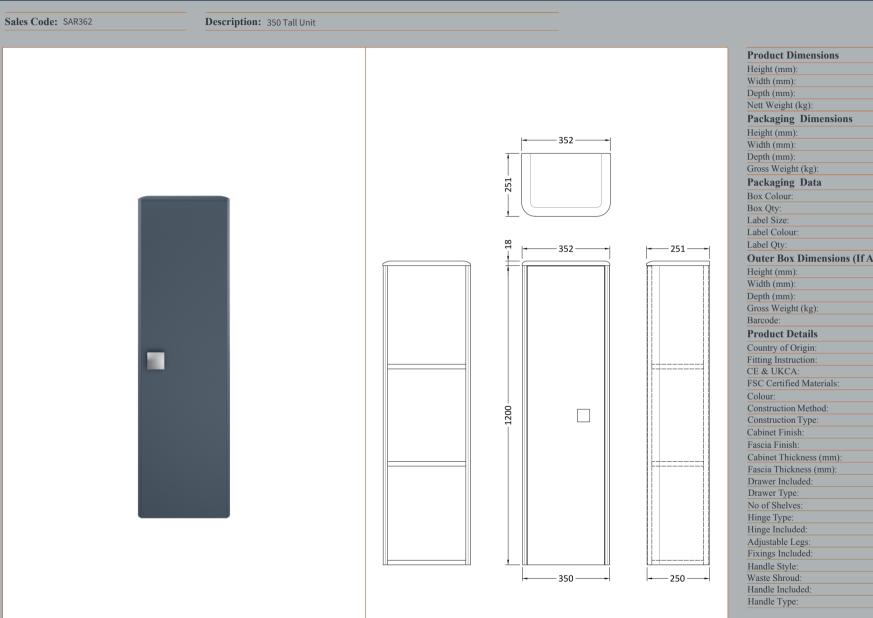

| <b>Product Dimensions</b>    |                                       |
|------------------------------|---------------------------------------|
| Height (mm):                 | 1200                                  |
| Width (mm):                  | 350                                   |
| Depth (mm):                  | 250                                   |
| Nett Weight (kg):            | 36                                    |
| Packaging Dimensions         |                                       |
| Height (mm):                 | 1230                                  |
| Width (mm):                  | 390                                   |
| Depth (mm):                  | 290                                   |
| Gross Weight (kg):           | 36                                    |
| Packaging Data               |                                       |
| Box Colour:                  | Brown Cardboard Box                   |
| Box Qty:                     | 1                                     |
| Label Size:                  | 100 x 50                              |
| Label Colour:                | White Label                           |
| Label Otv:                   | 2                                     |
| Outer Box Dimensions (If App | plicable)                             |
| Height (mm):                 | , , , , , , , , , , , , , , , , , , , |
| Width (mm):                  |                                       |
| Depth (mm):                  |                                       |
| Gross Weight (kg):           |                                       |
| Barcode:                     | 5056211873952                         |
| <b>Product Details</b>       |                                       |
| Country of Origin:           | Ukraine                               |
| Fitting Instruction:         | No                                    |
| CE & UKCA:                   | N/A                                   |
| FSC Certified Materials:     | Yes                                   |
| Colour:                      | Mineral Blue                          |
| Construction Method:         | Cam & Wood Dowel                      |
| Construction Type:           | Rigid                                 |
| Cabinet Finish:              | MFC Smooth Matt                       |
| Fascia Finish:               | MFC Smooth Matt                       |
| Cabinet Thickness (mm):      | 18                                    |
| Fascia Thickness (mm):       | 18                                    |
| Drawer Included:             | No                                    |
| Drawer Type:                 | Not Applicable                        |
| No of Shelves:               | 2                                     |
| Hinge Type:                  | 95 Degree Clip-On Soft Close          |
| Hinge Included:              | Yes                                   |
| Adjustable Legs:             | No                                    |
| Fixings Included:            | Yes                                   |
| Handle Style:                | Modern                                |
| Waste Shroud:                | No                                    |
| Handle Included:             | Yes                                   |
| Handle Type:                 | Square                                |
|                              |                                       |