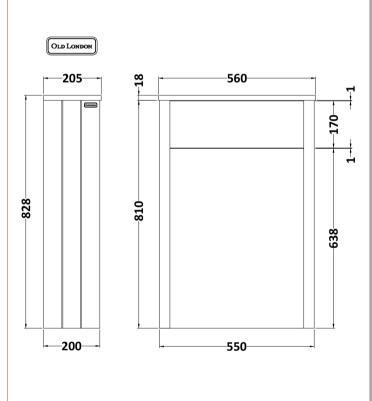

Sales Code: LON841 Description: 550 Wc Unit

| Product Dimensions         |                              |
|----------------------------|------------------------------|
| Height (mm):               | 828                          |
| Width (mm):                | 560                          |
| Depth (mm):                | 205                          |
| Nett Weight (kg):          | 15.5                         |
| Packaging Dimensions       |                              |
| Height (mm):               | 860                          |
| Width (mm):                | 590                          |
| Depth (mm):                | 235                          |
| Gross Weight (kg):         | 16                           |
| Packaging Data             |                              |
| Box Colour:                | Brown Cardboard Box          |
| Box Qty:                   | 1                            |
| Label Size:                | 150 x 100                    |
| Label Colour:              | White Label                  |
| Label Qty:                 | 2                            |
| Outer Box Dimensions (If A | Applicable)                  |
| Height (mm):               |                              |
| Width (mm):                |                              |
| Depth (mm):                |                              |
| Gross Weight (kg):         |                              |
| Barcode:                   | 5056462622873                |
| Product Details            |                              |
| Country of Origin:         | United Kingdom               |
| Fitting Instruction:       | No                           |
| CE & UKCA:                 |                              |
| FSC Certified Materials:   | Yes                          |
| Colour:                    | Hunter Green                 |
| Construction Method:       | Cam & Wood Dowel             |
| Construction Type:         | Rigid                        |
| Cabinet Finish:            | Mdf Vinyl Textured Woodgrain |
| Fascia Finish:             | Mdf Vinyl Textured Woodgrain |
| Cabinet Thickness (mm):    | 18                           |
| Fascia Thickness (mm):     | 18                           |
| Drawer Included:           | Not Applicable               |
| Drawer Type:               | Not Applicable               |
| No of Shelves:             | Not Applicable               |
| Hinge Type:                | Not Applicable               |
| Hinge Included:            | Not Applicable               |
| Adjustable Legs:           | Not Applicable               |
| Fixings Included:          | Not Required                 |
| Handle Style:              | Not Applicable               |
| Waste Shroud:              | Not Applicable               |
| Handle Included:           | Not Applicable               |
| Handle Type:               | Not Applicable               |