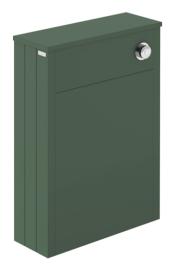

Sales Code: LON841 Description: 550 Wc Unit

| Product Dimensions         |                              |
|----------------------------|------------------------------|
| Height (mm):               | 828                          |
| Width (mm):                | 560                          |
| Depth (mm):                | 205                          |
| Nett Weight (kg):          | 15.5                         |
| Packaging Dimensions       |                              |
| Height (mm):               | 860                          |
| Width (mm):                | 590                          |
| Depth (mm):                | 235                          |
| Gross Weight (kg):         | 16                           |
| Packaging Data             |                              |
| Box Colour:                | Brown Cardboard Box          |
| Box Qty:                   | 1                            |
| Label Size:                | 150 x 100                    |
| Label Colour:              | White Label                  |
| Label Qty:                 | 2                            |
| Outer Box Dimensions (If A | Applicable)                  |
| Height (mm):               |                              |
| Width (mm):                |                              |
| Depth (mm):                |                              |
| Gross Weight (kg):         |                              |
| Barcode:                   | 5056462622873                |
| Product Details            |                              |
| Country of Origin:         | United Kingdom               |
| Fitting Instruction:       | No                           |
| CE & UKCA:                 |                              |
| FSC Certified Materials:   | Yes                          |
| Colour:                    | Hunter Green                 |
| Construction Method:       | Cam & Wood Dowel             |
| Construction Type:         | Rigid                        |
| Cabinet Finish:            | Mdf Vinyl Textured Woodgrain |
| Fascia Finish:             | Mdf Vinyl Textured Woodgrain |
| Cabinet Thickness (mm):    | 18                           |
| Fascia Thickness (mm):     | 18                           |
| Drawer Included:           | Not Applicable               |
| Drawer Type:               | Not Applicable               |
| No of Shelves:             | Not Applicable               |
| Hinge Type:                | Not Applicable               |
| Hinge Included:            | Not Applicable               |
| Adjustable Legs:           | Not Applicable               |
| Fixings Included:          | Not Required                 |
| Handle Style:              | Not Applicable               |
| Waste Shroud:              | Not Applicable               |
| Handle Included:           | Not Applicable               |
| Handle Type:               | Not Applicable               |