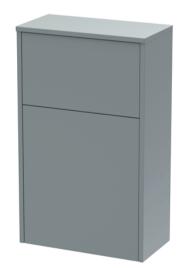

## TECHNICAL DATA SHEET

ROXOR

Sales Code: NPF2341

**Description:** 500 W.C. Unit (H-821Xw-500Xd-255)

| Product Dimensions         |                     |
|----------------------------|---------------------|
| Height (mm):               | 821                 |
| Width (mm):                | 502                 |
| Depth (mm):                | 260                 |
| Nett Weight (kg):          | 11                  |
| Packaging Dimensions       |                     |
| Height (mm):               | 830                 |
| Width (mm):                | 520                 |
| Depth (mm):                | 275                 |
| Gross Weight (kg):         | 11.5                |
| Packaging Data             |                     |
| Box Colour:                | Brown Cardboard Box |
| Box Qty:                   | 1                   |
| Label Size:                | 50 x 100            |
| Label Colour:              | White Label         |
| Label Qty:                 | 2                   |
| Outer Box Dimensions (If A | Applicable)         |
| Height (mm):               | /                   |
| Width (mm):                |                     |
| Depth (mm):                |                     |
| Gross Weight (kg):         |                     |
| Barcode:                   | 5056462657356       |
| Product Details            |                     |
| Country of Origin:         | United Kingdom      |
| Fitting Instruction:       | No                  |
| CE & UKCA:                 |                     |
| FSC Certified Materials:   | Yes                 |
| Colour:                    | Monument Grey       |
| Construction Method:       | Cam & Wood Dowel    |
| Construction Type:         | Rigid               |
| Cabinet Finish:            | MFC Smooth Matt     |
| Fascia Finish:             | MFC Smooth Matt     |
| Cabinet Thickness (mm):    | 18                  |
| Fascia Thickness (mm):     | 18                  |
| Drawer Included:           | Not Applicable      |
| Drawer Type:               | Not Applicable      |
| No of Shelves:             | 0                   |
| Hinge Type:                | Not Applicable      |
| Hinge Included:            | No                  |
| Adjustable Legs:           | No, Not Required    |
| Fixings Included:          | Yes                 |
| Handle Style:              | Not Applicable      |
| Waste Shroud:              | No                  |
| Handle Included:           | No                  |
|                            |                     |
| Handle Type:               | Not Applicable      |