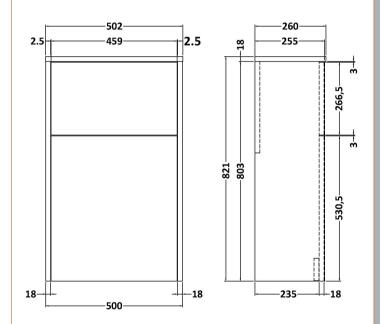

## TECHNICAL DATA SHEET

ROXOR

Sales Code: NPF2341

**Description:** 500 W.C. Unit (H-821Xw-500Xd-255)

| Product Dimensions         |                     |
|----------------------------|---------------------|
| Height (mm):               | 821                 |
| Width (mm):                | 502                 |
| Depth (mm):                | 260                 |
| Nett Weight (kg):          | 11                  |
| Packaging Dimensions       |                     |
| Height (mm):               | 830                 |
| Width (mm):                | 520                 |
| Depth (mm):                | 275                 |
| Gross Weight (kg):         | 11.5                |
| Packaging Data             |                     |
| Box Colour:                | Brown Cardboard Box |
| Box Qty:                   | 1                   |
| Label Size:                | 50 x 100            |
| Label Colour:              | White Label         |
| Label Qty:                 | 2                   |
| Outer Box Dimensions (If A | Applicable)         |
| Height (mm):               | /                   |
| Width (mm):                |                     |
| Depth (mm):                |                     |
| Gross Weight (kg):         |                     |
| Barcode:                   | 5056462657356       |
| Product Details            |                     |
| Country of Origin:         | United Kingdom      |
| Fitting Instruction:       | No                  |
| CE & UKCA:                 |                     |
| FSC Certified Materials:   | Yes                 |
| Colour:                    | Monument Grey       |
| Construction Method:       | Cam & Wood Dowel    |
| Construction Type:         | Rigid               |
| Cabinet Finish:            | MFC Smooth Matt     |
| Fascia Finish:             | MFC Smooth Matt     |
| Cabinet Thickness (mm):    | 18                  |
| Fascia Thickness (mm):     | 18                  |
| Drawer Included:           | Not Applicable      |
| Drawer Type:               | Not Applicable      |
| No of Shelves:             | 0                   |
| Hinge Type:                | Not Applicable      |
| Hinge Included:            | No                  |
| Adjustable Legs:           | No, Not Required    |
| Fixings Included:          | Yes                 |
| Handle Style:              | Not Applicable      |
| Waste Shroud:              | No                  |
| Handle Included:           | No                  |
|                            |                     |
| Handle Type:               | Not Applicable      |