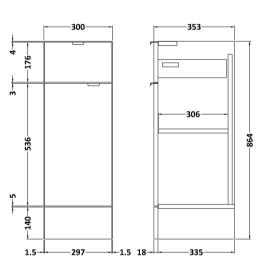

Sales Code: OFF522 Description: 300 Dwr Line Base Unit (355mm Deep)

| Product Dimensions                       |                                         |
|------------------------------------------|-----------------------------------------|
| Height (mm):                             | 864                                     |
| Width (mm):                              | 300                                     |
| Depth (mm):                              | 355                                     |
|                                          | 17                                      |
| Nett Weight (kg):                        | 11                                      |
| Packaging Dimensions                     |                                         |
| Height (mm):                             | 375                                     |
| Width (mm):                              | 320                                     |
| Depth (mm):                              | 900                                     |
| Gross Weight (kg):                       | 17.5                                    |
| Packaging Data                           |                                         |
| Box Colour:                              | Brown Cardboard Box                     |
| Box Qty:                                 | 1                                       |
| Label Size:                              | 100 x 50                                |
| Label Colour:                            | White Label                             |
| Label Qty:                               | 2                                       |
| Outer Box Dimensions (If A               | Applicable)                             |
| Height (mm):                             | Tr ···································· |
| Width (mm):                              |                                         |
| Depth (mm):                              |                                         |
| Gross Weight (kg):                       |                                         |
| Barcode:                                 | 5055275871348                           |
| Product Details                          |                                         |
| Country of Origin:                       | United Kingdom                          |
| Fitting Instruction:                     | No                                      |
| CE & UKCA:                               | N/A                                     |
| FSC Certified Materials:                 | Yes                                     |
| Colour:                                  | Anthracite Woodgrain                    |
| Construction Method:                     | Cam & Wood Dowel                        |
| Construction Type:                       | Rigid                                   |
| Cabinet Finish:                          | MFC Textured Woodgrain                  |
| Fascia Finish:                           | MFC Textured Woodgrain                  |
| Cabinet Thickness (mm):                  | 18                                      |
| Fascia Thickness (mm):                   | 18                                      |
| Drawer Included:                         | Yes                                     |
| Drawer Type:                             | 80mm High Metal Softclose               |
| No of Shelves:                           | 1                                       |
| Hinge Type:                              | 95 Degree Clip-On Soft Close            |
| Hinge Included:                          | Yes                                     |
| Adjustable Legs:                         | No                                      |
| Fixings Included:                        | Yes                                     |
| Handle Style:                            | Contemporary                            |
| Waste Shroud:                            | No                                      |
| Handle Included:                         | Yes                                     |
| Handle Type:                             | Wrapover                                |
| т. т | тарото                                  |