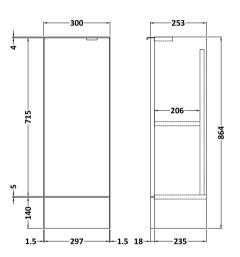

Sales Code: OFF581 Description: 300 Base Unit (255mm Deep)

| Product Dimensions               |                              |
|----------------------------------|------------------------------|
| Height (mm):                     | 864                          |
| Width (mm):                      | 300                          |
| Depth (mm):                      | 255                          |
| Nett Weight (kg):                | 11                           |
| Packaging Dimensions             |                              |
| Height (mm):                     | 290                          |
| Width (mm):                      | 325                          |
| Depth (mm):                      | 875                          |
| Gross Weight (kg):               | 11.5                         |
| Packaging Data                   | 11.0                         |
| Box Colour:                      | Brown Cardboard Box          |
| Box Colour. Box Oty:             | 1                            |
| Label Size:                      | 100 x 50                     |
| Label Colour:                    | White Label                  |
| Label Oty:                       | 2                            |
| Outer Box Dimensions (If App     |                              |
| Height (mm):                     | incapie)                     |
| Width (mm):                      |                              |
| Depth (mm):                      |                              |
| Gross Weight (kg):               |                              |
| Barcode:                         | 5055275820063                |
|                                  | 3033213820003                |
| Product Details                  |                              |
| Country of Origin:               | United Kingdom               |
| Fitting Instruction:             | No                           |
| CE & UKCA:                       | N/A                          |
| FSC Certified Materials:         | Yes                          |
| Colour:                          | Anthracite Woodgrain         |
| Construction Method:             | Cam & Wood Dowel             |
| Construction Type:               | Rigid                        |
| Cabinet Finish:                  | MFC Textured Woodgrain       |
| Fascia Finish:                   | MFC Textured Woodgrain       |
| Cabinet Thickness (mm):          | 18                           |
| Fascia Thickness (mm):           | 18                           |
| Drawer Included:                 | No                           |
| Drawer Type:                     | Not Applicable               |
| No of Shelves:                   | 1                            |
| Hinge Type:                      | 95 Degree Clip-On Soft Close |
| Hinge Included:                  | Yes                          |
| Adjustable Legs:                 | No                           |
| Fixings Included:                | Yes                          |
| Handle Style:                    | Contemporary                 |
| Waste Shroud:                    | No                           |
|                                  |                              |
| Handle Included:<br>Handle Type: | Yes<br>Wrapover              |